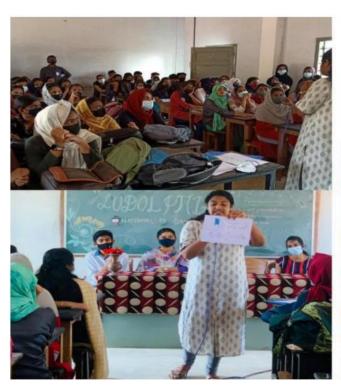

#### 5. The Mathematical Circle

The Mathematical Circle is a platform functioning in the college to promote mathematical recreations and explore mathematical concepts. Students and teachers, who wish to experience the challenges and thrill of Mathematics, are the members. Students of the department are divided into a number of groups, and they lead meetings of the Mathematical Circle performing various events like Exploration of new mathematical ideas, Mathematical games and puzzles, Short math quizzes, Math magics, Problem contests, etc. It helps in posing and solving nonroutine problems, developing creativity and healthy habits of discovery and self-learning.

A register is kept to record the participation of the students and teachers. Each group coordinating the Mathematical Circle Meet prepared a report of the event and recorded it in the register. There was active participation and discussions in each meeting. Prizes for the winners

of the short competitions during the meeting were sponsored by staff and students. Alumni members also contributed to the coordination of the Circle meets by helping the students to choose topics for presentations and by sponsoring gifts. The students' feedback about the programmes of the Mathematical Circle was overwhelming.