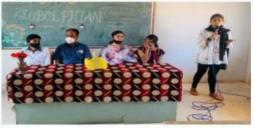

#### 5. The Mathematical Circle

The Mathematical Circle is a platform functioning in the college to promote mathematical recreations and explore mathematical concepts. Students and teachers, who wish to experience the challenges and thrill of Mathematics, are the members. Students of the department are divided into a number of groups, and they lead meetings of the Mathematical Circle performing various events like Exploration of new mathematical ideas, Mathematical games and puzzles, Short math quizzes, Math magics, Problem contests, etc. It helps in posing and solving nonroutine problems, developing creativity and healthy habits of discovery and self-learning.

A register is kept to record the participation of the students and teachers. Each group coordinating the Mathematical Circle Meet prepared a report of the event and recorded it in the register. There was active participation and discussions in each meeting. Prizes for the winners

of the short competitions during the meeting were sponsored by staff and students. Alumni members also contributed to the coordination of the Circle meets by helping the students to choose topics for presentations and by sponsoring gifts. The students' feedback about the programmes of the Mathematical Circle was overwhelming.