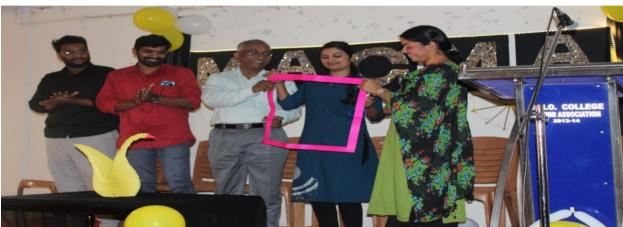

#### 5. The Mathematical Circle

The Mathematical Circle is a platform functioning in the college to promote mathematical recreations and explore mathematical concepts. Students and teachers, who wish to experience the challenges and thrill of Mathematics, are the members. Students of the department are divided into a number of groups, and they lead meetings of the Mathematical Circle performing various events like Exploration of new mathematical ideas, Mathematical games and puzzles, Short math quizzes, Math magics, Problem contests, etc. It helps in posing and solving nonroutine problems, developing creativity and healthy habits of discovery and self-learning.

A register is kept to record the participation of the students and teachers. Each group coordinating the Mathematical Circle Meet prepared a report of the event and recorded it in the register. There was active participation and discussions in each meeting. Prizes for the winners

of the short competitions during the meeting were sponsored by staff and students. Alumni members also contributed to the coordination of the Circle meets by helping the students to choose topics for presentations and by sponsoring gifts. The students' feedback about the programmes of the Mathematical Circle was overwhelming.