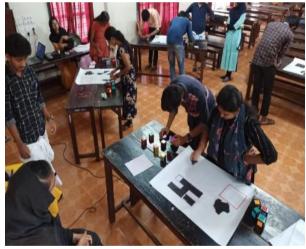

### 2. Prepararion of Manuscript Magazines

Every year students of various departments prepared manuscript magazines. It helps to foster the development of essential soft skills among our students. The preparation of the Manuscript Magazine brings together students from diverse backgrounds. The magazine provides a canvas for creative minds to flourish and the students learn the art of collaboration.

On December 18, 2017, Arabic magazine 'Al Ahlam.' Was released. Ms. Usha Kumari, the esteemed District Panchayath President of Wayanad, had the honor of unveiling the magazine, marking the beginning of a remarkable event.

On the day of the association inauguration, the Department of Arabic proudly unveiled a captivating magazine titled "IBDA'A." This magazine was a testament to the creativity and talent of the students within the department. With a strong commitment to fostering literary passions, the department took the initiative to encourage students to express themselves and nurture their love for literature