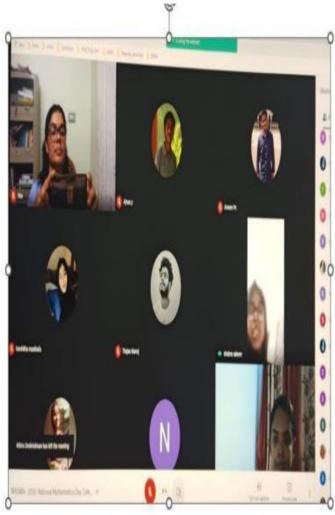

  Alswarya elaborated on the topic of Ptolemy's theorem.

  Ptolemy's theorem: For a cyclic quadrilateral (that is, a quadrilateral inscribed in a circle), the product of the diagonals equals the sum of the products of the opposite sides. AC BD = AB CD + AD BC.