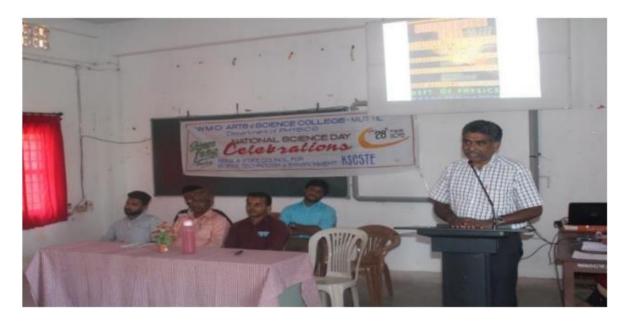

Jan (")

Principal W.M.O. Arts & Science College Muttil P.O., Wayanad

On the 28th of February 2019, the Department of Physics, in collaboration with KSCSTE, joyfully celebrated National Science Day. This special event offered a platform for students, researchers, and science enthusiasts to come together and delve into the captivating realm of Physics and its profound influence on society. Through various activities and engaging discussions, participants had the opportunity to deepen their understanding of scientific principles and their real-world applications. The celebration of National Science Day was a delightful and enlightening occasion, promoting a passion for Physics and fostering a sense of curiosity and wonder for the world of science among the attendees.