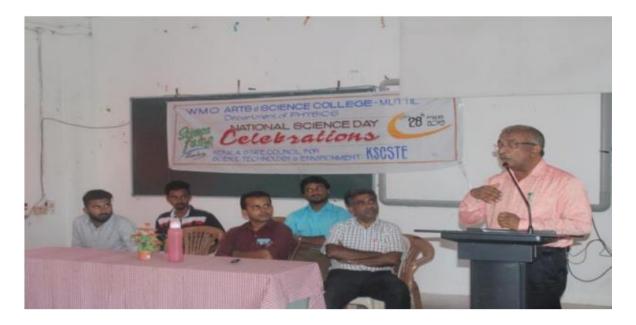

Jan ("

Principal W.M.O. Arts & Science College Muttil P.O., Wayanad

Department of Physics and Dept. of Mathematics organized various programs through online platforms to celebrate the National Science Day 2021. Ms Aparna KM was the chief guest. The program was conducted on 28th February 2021 via Google meet. Students' presentations were conducted on various topics. Special Mathematical Circle was arranged to celebrate National Science Day 2022 on 28-2-2022. Presentations by students, Quiz, Games and debates were conducted.