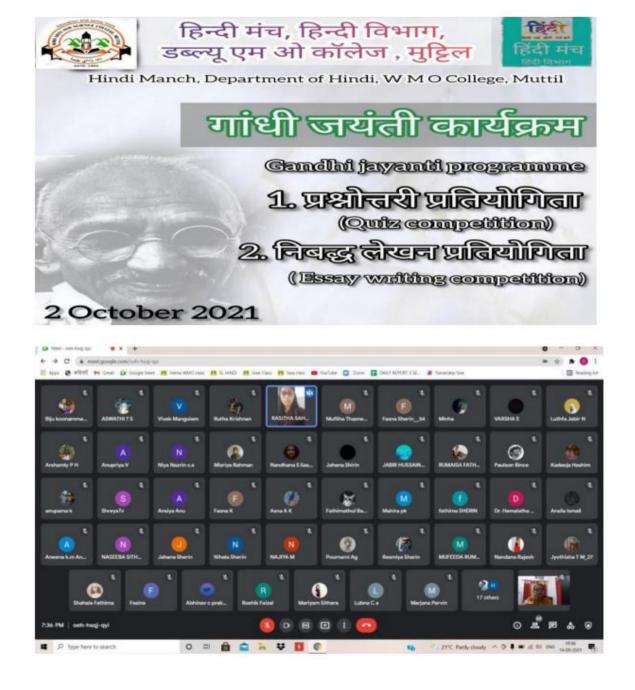

ntre Dubai interacted with the students.

| Sl. No | Academic Year | Date of Commencement of | No. Of Participants |
|--------|---------------|-------------------------|---------------------|
|        |               | the program             |                     |
| 1      | 2019-2020     | 19-11-2019              | 48                  |





#### 10. Gandhi Jayanthi program

The Department of Hindi organized quiz competition and essay writing competition in connection with Gandhi Jayanthi.

| Sl. No | Academic Year | Date of Commencement of | No. Of Participants |
|--------|---------------|-------------------------|---------------------|
|        |               | the program             |                     |
| 1      | 2021-2022     | 02-10-2021              | 40                  |







### 11. Reading Week Celebration.

The Department of Physics organized a Reading week celebration from 26th June 2021. Ardra Sunil, Anshitha Aboobacker, Fathima Rimsana, Henna Mehjabin, Anupama, Safeena A and Afeefa M shared their reading experience. It was a wonderful event conducted by the students.

| Sl. No | Academic Year | Date of Commencement of | No. Of Participants |
|--------|---------------|-------------------------|---------------------|
|        |               | the program             |                     |
| 1      | 2021-2022     | 26-06-2021              | 30                  |



Principal W.M.O. Arts & Science College Muttil P.O., Wayanad



# 12. Space week Celebrations

Department of Physics has celebrated space week with two online talks. Dr. Sidharthan, Rtd.