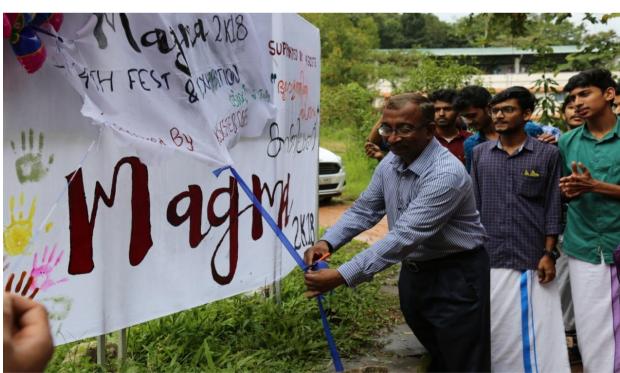

  Alswarya elaborated on the topic of Ptolemy's theorem.

  Ptolemy's theorem: For a cyclic quadrilateral (that is, a quadrilateral inscribed in a circle), the product of the diagonals equals the sum of the products of the opposite sides. AC BD = AB CD + AD BC.