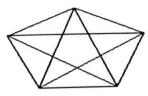

# MATHEMATICS PROBLEM CONTEST - No. 89

1. How many triangles are in a fully connected pentagon with all its diagonals?

- 2. Logic Problem: Which offer is better?
  - 1. You are to make a statement. If the statement is true, you get exactly \$100. If the statement is false, you get either less than or more than \$100 but not exactly \$100.
  - You are to make a statement. Regardless of whether the statement is true or false, you get more than \$100.
- 3. How many digits are there in the smallest natural number which is composed entirely out of fives (e.g. 55555) and which is divisible by 99?