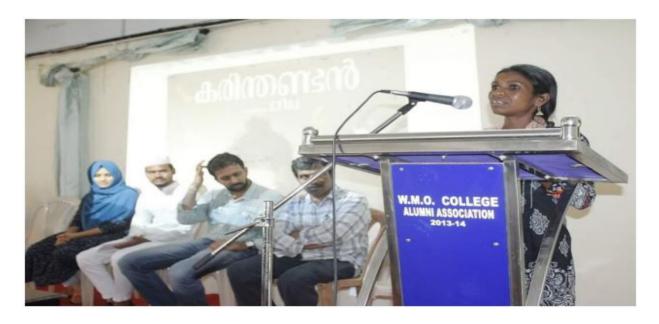

# 1. Film Fests

Every year film Fests are conducted by the Department of Mass Communication and Journalism and Dept. of Social work, to enhance the organizing skills and public speaking ability of students A film fest was conducted on 10 July 2018. The debut performer and emerging director in Malayalam film industry Ms. Leela Kanav, director of Karinthandan, inaugurated the festival; the fest was a notable one for its selection and discussion of exhibited films. Details of films: Kammattipadam, Children of Heaven, The Sales man. After each session, a discussion on the exhibited film was conducted. It helped the participants to explore beyond the surface of the films. During these discussions, students learn the art of active listening. The ability to absorb diverse perspectives and viewpoints enhances their interpersonal skills, fostering an environment of mutual respect and understanding.