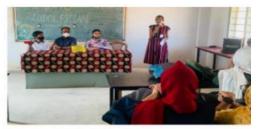

#### 5. The Mathematical Circle

The Mathematical Circle is a platform functioning in the college to promote mathematical recreations and explore mathematical concepts. Students and teachers, who wish to experience the challenges and thrill of Mathematics, are the members. Students of the department are divided into a number of groups, and they lead meetings of the Mathematical Circle performing various events like Exploration of new mathematical ideas, Mathematical games and puzzles, Short math quizzes, Math magics, Problem contests, etc. It helps in posing and solving nonroutine problems, developing creativity and healthy habits of discovery and self-learning.

A register is kept to record the participation of the students and teachers. Each group coordinating the Mathematical Circle Meet prepared a report of the event and recorded it in the register. There was active participation and discussions in each meeting. Prizes for the winners

of the short competitions during the meeting were sponsored by staff and students. Alumni members also contributed to the coordination of the Circle meets by helping the students to choose topics for presentations and by sponsoring gifts. The students' feedback about the programmes of the Mathematical Circle was overwhelming.