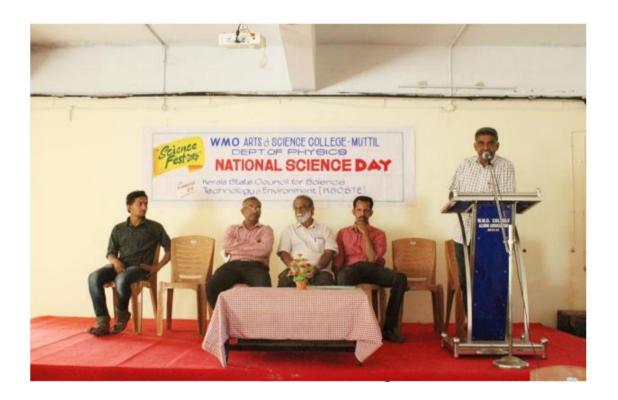

#### 4. National Science Day Celebrations

The Department of Physics takes the leadership to organize various programs in the college to celebrate National Science Day every year. The programs organized are aimed to enhance the abilities of students for scientific thinking. Science Day programs often expose students to a diverse range of topics and perspectives, fostering a broader worldview and cultural sensitivity. A Science Fest was conducted in collaboration with Kerala State Council of Science Technology and Environment on 27th February 2018. It included exhibition, students' presentations and invited talks.

| Sl. No | Academic Year | Date of Commencement of | No. of Participants |
|--------|---------------|-------------------------|---------------------|
|        |               | the program             |                     |
| 1      | 2017-2018     | 27-02-2018              | 38                  |
| 2      | 2018-2019     | 28-02-2019              | 35                  |
| 3      | 2020-21       | 28-2-2021               | 65                  |
| 4      | 2021-2022     | 28-02-2022              | 67                  |