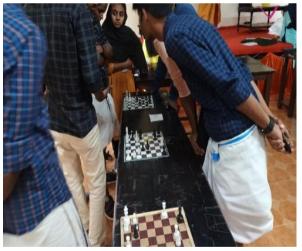

#### 3. Mathematical Problem Contests.

With the aim of motivating the students, Mathematics Problem Contests are conducted every month which is designed to challenge the students and bring the best in them to the fore. The problems are of a very different nature from the problems students usually encounter during their college curriculum. Winners are honoured with prizes during the meetings of the Mathematical Circle. During the lockdown period, 22 online Mathematical Problems Contests were conducted by Teachers, Alumni, and students using online platforms. Students, Teachers, and Alumni of the department took turns to organize the contests. Prizes were sponsored by Teachers and Alumni. Sarang M J, Rashid A, Sajin Gopi, Basil Eldho, Saneesh Babu, Vishnu P V, Akhil Joseph, Rishana, Muhammed Sahal O T, Joseph Joy, Farseena E K and Deepthi were the winners.

Samples of the related documents