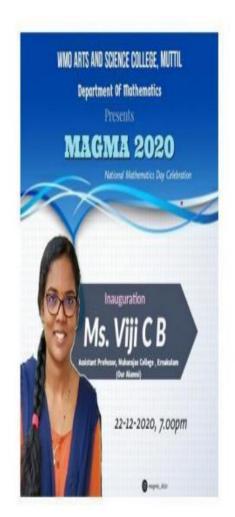

  Alswarya elaborated on the topic of Ptolemy's theorem.

  Ptolemy's theorem: For a cyclic quadrilateral (that is, a quadrilateral inscribed in a circle), the product of the diagonals equals the sum of the products of the opposite sides. AC BD = AB CD + AD BC.