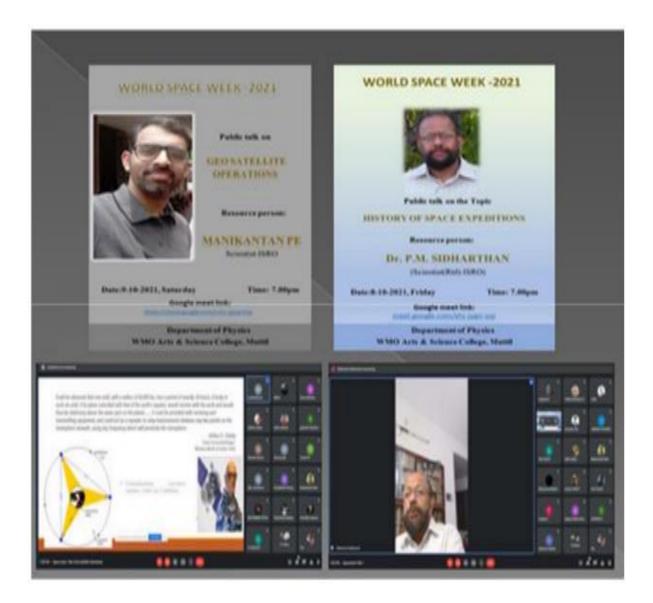

|
| 1      | 2021-2022     | 26-06-2021              | 30                  |



Principal W.M.O. Arts & Science College Muttil P.O., Wayanad



# 12. Space week Celebrations

Department of Physics has celebrated space week with two online talks. Dr. Sidharthan, Rtd. Scientist ISRO, has delivered a talk on History of space expeditions on 08/10/2021 and Mr. Manikandan P E, Scientist; ISRO gave a talk on Geo Satellite operations on 09/10/2021. Both of them were conducted through Google meet.

| Sl. No | Academic Year | Date of Commencement of | No. Of Participants |
|--------|---------------|-------------------------|---------------------|
|        |               | the program             |                     |
| 1      | 2021-2022     | 08-10-2021 to 1510-2021 | 22                  |





# 13. Student Presentations.

Department of Physics conducted a presentation program. This program was part of the Student Presentation Series. Ms. Shana Shirin presented a paper on 26/03/2022.

| Sl. No | Academic Year | Date of Commencement of | No. Of Participants |
|--------|---------------|-------------------------|---------------------|
|        |               | the program             |                     |
| 1      | 2021-2022     | 26-03-2022              | 33                  |





Nandhitha Endowment Programs are organized every year for Skill development of students. Department of English organized I TALK in connection with Nanditha Endowment. It was an intercollegiate competition. Many students participated in the program from various colleges in Wayanad.