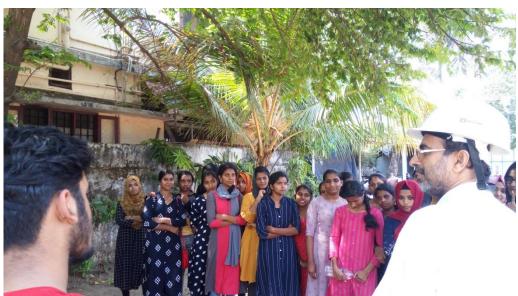

#### 2. Observance of National Mathematics Day

The National Mathematics Day celebrations (MAGMA- 2019) were conducted at W. M. O. Arts & Science College, Muttil during 18,19 December 2019. The Programs included an Invited talk, Math Maze, a Presentation competition, Treasure Hunt, and a Poster exhibition. All banners, brochures and certificates were designed and prepared by the students themselves.

The formal inauguration of National Mathematics Day celebrations was held on December 18, 2019, at 10.00 AM. Principal Dr Muhammed Fareed and Dr Aswathy R K inaugurated the programme by solving a puzzle 'Turn the circle into a square'. The Principal delivered a message regarding National Mathematics Day during the occasion and students paid tribute to the great mathematician Srinivasa Ramanujan.