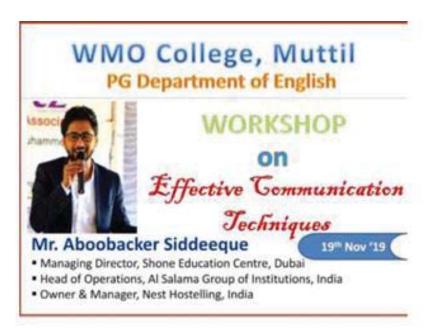

identified as slow learners. The class helped them to improve their studies.

#### 5. NANDITHA ENDOWMENT PROGRAM

The department organized an I-TALK in connection with Nanditha Endowment Day. The program was conducted in inter collegiate level, where students from various colleges from Wayanad participated.



Phone: 04936-203382 (Office) 04936-207532 (Principal)

e-mail: wmocollege@gmail.com

website: WWW.wmocollege.ac.in





#### 6. WORKSHOP

PG Department of English organized a workshop on Effective Communication Techniques. The session helped the students to enrich their communication techniques. Mr. Aboobacker Siddique, managing director, Shone Education Centre Dubai interacted with the students.



Phone: 04936-203382 (Office) 04936-207532 (Principal)

e-mail: wmocollege@gmail.com





Phone: 04936-203382 (Office) 04936-207532 (Principal)

e-mail: wmocollege@gmail.com

website: WWW.wmocollege.ac.in

#### 7. STUDENT PRESENTATION

Department of English conducted paper presentations twice in a month giving the Pg students great opportunity to develop their research and presentation skills.





#### 8. MENTORING

The department follows a mentoring program which enables the students to provide feedback to teachers on curricular issues, college infrastructure and administrative matters. This is carried out through groups of students (12 each) 10 faculties in the.

Phone: 04936-203382 (Office) 04936-207532 (Principal)

e-mail: wmocollege@gmail.com

website: WWW.wmocollege.ac.in

Department. Time to time interaction between the faculty and the students in particular groups