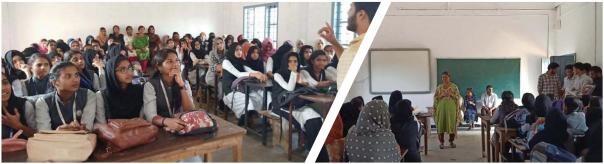

### 4. Intercollegiate Presentation competition

As part of NMD celebrations, a Presentation competition was conducted for college students on 18-12-2019. A total of thirteen teams participated from different institutions of Calicut University and Kannur University. Each participant was given ten minutes for a presentation. Weightage was given for the mathematical value of the topic and clarity of presentation. Dr Aswathy R K, National Institute of Technology, Kozhikode, Mr Sajin Gopi, Research Officer, Economics & Statistics Department, Govt. of Kerala and Mr Syam Krishnan, Kerala School of Mathematics, Kozhikode evaluated the presentations and selected the winners.

The following students won cash prizes and certificates.

I Prize -Munavvira P M, W M O Arts & Science College, Muttil

II Prize -Ramziya E K, W M O Arts & Science College, Muttil

III Prize - Aparna P S, St. Mary's College, Sulthan Bathery