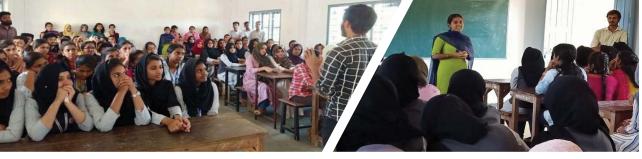

#### 2. Observance of National Mathematics Day

The National Mathematics Day celebrations (MAGMA- 2019) were conducted at W. M. O. Arts & Science College, Muttil during 18,19 December 2019. The Programs included an Invited talk, Math Maze, a Presentation competition, Treasure Hunt, and a Poster exhibition. All banners, brochures and certificates were designed and prepared by the students themselves.

The formal inauguration of National Mathematics Day celebrations was held on December 18, 2019, at 10.00 AM. Principal Dr Muhammed Fareed and Dr Aswathy R K inaugurated the programme by solving a puzzle 'Turn the circle into a square'. The Principal delivered a message regarding National Mathematics Day during the occasion and students paid tribute to the great mathematician Srinivasa Ramanujan.

#### 5. Association Activities

Association Secretary Mr. Muhammed Sahal O T and team co-ordinated the meetings of the Mathematical Circle and other activities like Presentation by Postgraduate students, Observance of National Mathematics Day, Kerala Piravi, Pi Day etc. The formal Inauguration of the Mathematics Association was done by Dr Aswathy R K, National Institute of Technology, Kozhikode on 18-12-2019.