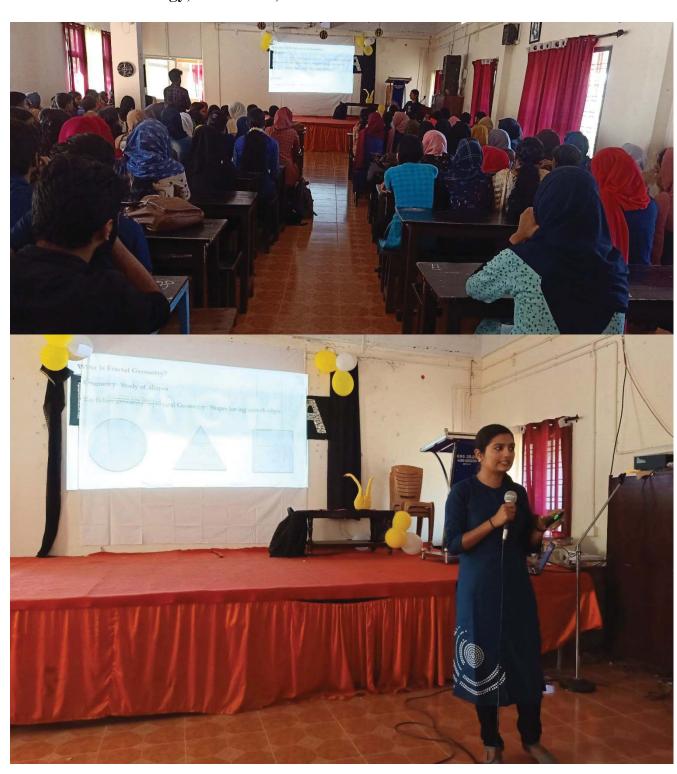

(ii) A Regional seminar on 'Fractal Geometry' was conducted on 18.12.2019 as part of National Mathematics Day Celebrations. **Dr. Aswathy R K, National Institute of Technology, Kozhikode,** served as the Resource Person.

#### 5. Association Activities

Association Secretary Mr. Muhammed Sahal O T and team co-ordinated the meetings of the Mathematical Circle and other activities like Presentation by Postgraduate students, Observance of National Mathematics Day, Kerala Piravi, Pi Day etc. The formal Inauguration of the Mathematics Association was done by Dr Aswathy R K, National Institute of Technology, Kozhikode on 18-12-2019.