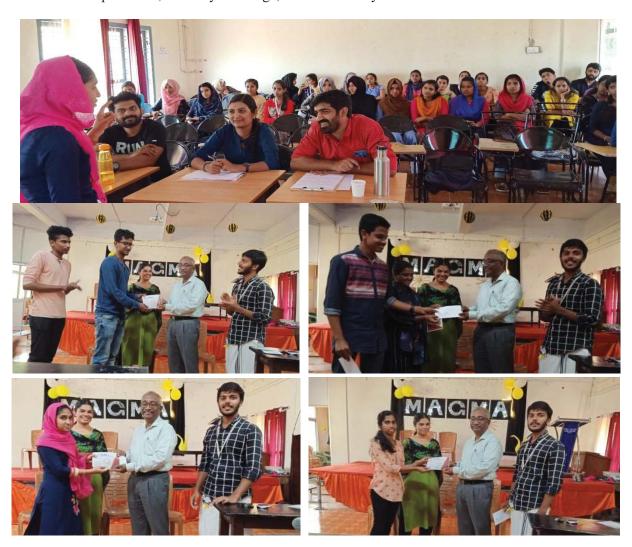

#### 2. Observance of National Mathematics Day

The National Mathematics Day celebrations (MAGMA- 2019) were conducted at W. M. O. Arts & Science College, Muttil during 18,19 December 2019. The Programs included an Invited talk, Math Maze, a Presentation competition, Treasure Hunt, and a Poster exhibition. All banners, brochures and certificates were designed and prepared by the students themselves.

The formal inauguration of National Mathematics Day celebrations was held on December 18, 2019, at 10.00 AM. Principal Dr Muhammed Fareed and Dr Aswathy R K inaugurated the programme by solving a puzzle 'Turn the circle into a square'. The Principal delivered a message regarding National Mathematics Day during the occasion and students paid tribute to the great mathematician Srinivasa Ramanujan.

#### 3. Intercollegiate Math Maze

An Intercollegiate Math Maze was conducted on 18.12.2019. It included mathematical puzzles of various levels. Thirteen teams of two students each participated from different institutions. The winners of the Math Maze were honoured with cash prizes and certificates.

I prize: Vismaya V and Abhijith Krishna R, W M O Arts & Science College, Muttil

II prize: Jose Manual Jolly and Aravind R, St. Joseph's College, Devagiri.

P.O. MUTTIL, WAYANAD, KERALA - 673122

"education and some more"

### 4. Intercollegiate Presentation competition

As part of NMD celebrations, a Presentation competition was conducted for college students on 18-12-2019. A total of thirteen teams participated from different institutions of Calicut University and Kannur University. Each participant was given ten minutes for a presentation. Weightage was given for the mathematical value of the topic and clarity of presentation. Dr Aswathy R K, National Institute of Technology, Kozhikode, Mr Sajin Gopi, Research Officer, Economics & Statistics Department, Govt. of Kerala and Mr Syam Krishnan, Kerala School of Mathematics, Kozhikode evaluated the presentations and selected the winners.

The following students won cash prizes and certificates.

I Prize -Munavvira P M, W M O Arts & Science College, Muttil

II Prize -Ramziya E K, W M O Arts & Science College, Muttil

III Prize - Aparna P S, St. Mary's College, Sulthan Bathery