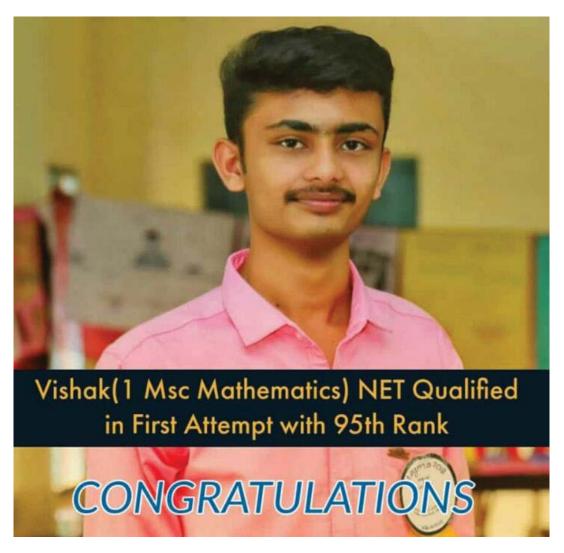

oseph and Lubama P, lll BSc Mathematics won lll place in the Mathematics Talent Hunt, conducted at MES College of Engineering, Kuttipuram on 5<sup>th</sup> February 2020.
- 14. Akhil Joseph, Basil Eldho and Sai Pranav of Ill BSc Mathematics secured Il place in the competition session during the Science Fest at SNDP Yogam Arts and Science College, Pulpally on 11-1-2020.
- 15. Vivek T.R of l MSc Mathematics won ll prize for Mathematical games during National level College Fest on 27.2.2020 organized by Nilgiri College of Arts and Science, Thaloor.



"education and some more"

Affiliated to University of Calicut (Aided by Govt. of Kerala)

P.O. MUTTIL, WAYANAD, KERALA - 673122

Phone: 04936-203382 (Office) 04936-207532 (Principal)

e-mail: wmocollege@gmail.com website: WWW.wmocollege.ac.in



### 14. Student projects

#### Details of Project work (2019-20)

| S1. |                                         | UG/ |                     |                              |
|-----|-----------------------------------------|-----|---------------------|------------------------------|
| No. | Title of the project                    | PG  | Name of the student | Institute of the supervisor  |
|     | Catalan Number And It's Applications    |     | Arshadha S M        | W M O Arts & Science College |
| 1   |                                         | UG  |                     |                              |
|     | Digraph                                 |     | Aysha Nitha         | W M O Arts & Science College |
| 2   |                                         | UG  | -                   |