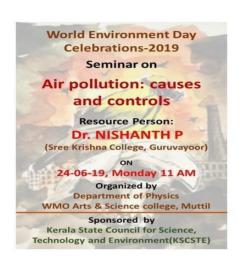

#### 2. Observance of National Mathematics Day

The National Mathematics Day celebrations (MAGMA- 2019) were conducted at W. M. O. Arts & Science College, Muttil during 18,19 December 2019. The Programs included an Invited talk, Math Maze, a Presentation competition, Treasure Hunt, and a Poster exhibition. All banners, brochures and certificates were designed and prepared by the students themselves.

The formal inauguration of National Mathematics Day celebrations was held on December 18, 2019, at 10.00 AM. Principal Dr Muhammed Fareed and Dr Aswathy R K inaugurated the programme by solving a puzzle 'Turn the circle into a square'. The Principal delivered a message regarding National Mathematics Day during the occasion and students paid tribute to the great mathematician Srinivasa Ramanujan.