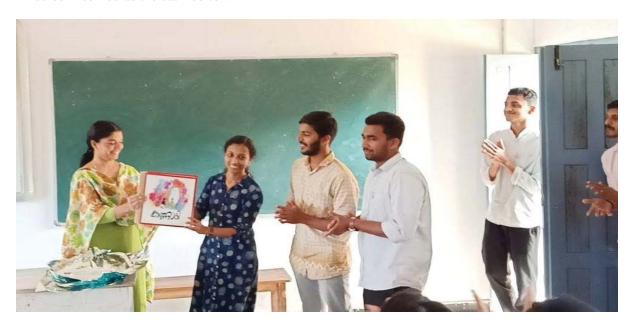

#### 3. Intercollegiate Math Maze

An Intercollegiate Math Maze was conducted on 18.12.2019. It included mathematical puzzles of various levels. Thirteen teams of two students each participated from different institutions. The winners of the Math Maze were honoured with cash prizes and certificates.

I prize: Vismaya V and Abhijith Krishna R, W M O Arts & Science College, Muttil

II prize: Jose Manual Jolly and Aravind R, St. Joseph's College, Devagiri.

P.O. MUTTIL, WAYANAD, KERALA - 673122

"education and some more"