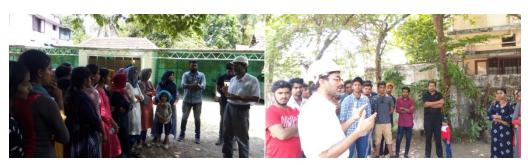

#### 2. Observance of National Mathematics Day

The National Mathematics Day celebrations (MAGMA- 2019) were conducted at W. M. O. Arts & Science College, Muttil during 18,19 December 2019. The Programs included an Invited talk, Math Maze, a Presentation competition, Treasure Hunt, and a Poster exhibition. All banners, brochures and certificates were designed and prepared by the students themselves.

The formal inauguration of National Mathematics Day celebrations was held on December 18, 2019, at 10.00 AM. Principal Dr Muhammed Fareed and Dr Aswathy R K inaugurated the programme by solving a puzzle 'Turn the circle into a square'. The Principal delivered a message regarding National Mathematics Day during the occasion and students paid tribute to the great mathematician Srinivasa Ramanujan.