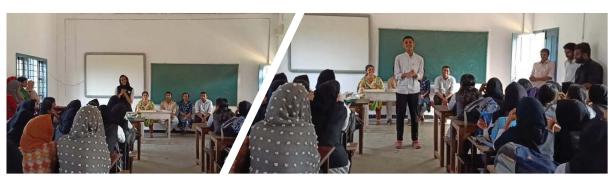

#### 5. Association Activities

Association Secretary Mr. Muhammed Sahal O T and team co-ordinated the meetings of the Mathematical Circle and other activities like Presentation by Postgraduate students, Observance of National Mathematics Day, Kerala Piravi, Pi Day etc. The formal Inauguration of the Mathematics Association was done by Dr Aswathy R K, National Institute of Technology, Kozhikode on 18-12-2019.

#### 1. Kerala Piravi

Celebrating Kerala piravi on 1-11-2019, Mathematics Association conducted 'Kalanam 2019'. The programme was inaugurated by Dr Muhammed Safeeq, Department of Malayalam. Nehala M A spoke on 'Renaissance in Kerala.' Some of the students recited poems and conducted some language games.