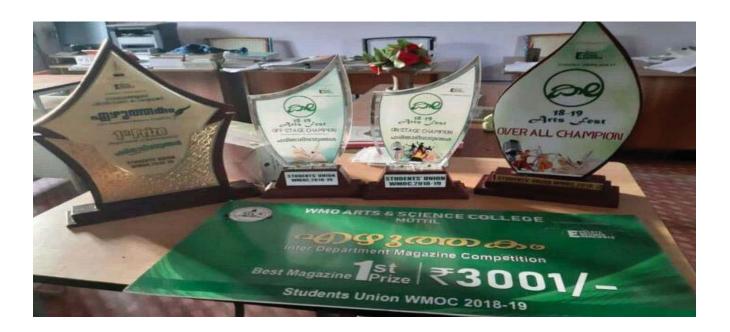

### 7. Manuscript magazine

The manuscript magazine 'Kannadi' prepared by the students of Dept. of Mathematics won the 1st Prize for the Best Magazine in the inter-department Magazine competition 2019-20. Mr Favas and Ms Sandra Raveendran, II BSc Mathematics were the student editors of the magazine and Ms Anusree R served as the staff editor.