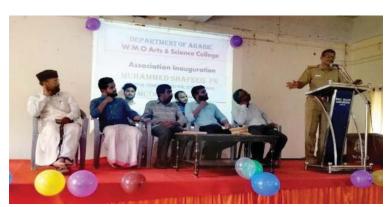

#### 5. Association Activities

Association Secretary Mr. Muhammed Sahal O T and team co-ordinated the meetings of the Mathematical Circle and other activities like Presentation by Postgraduate students, Observance of National Mathematics Day, Kerala Piravi, Pi Day etc. The formal Inauguration of the Mathematics Association was done by Dr Aswathy R K, National Institute of Technology, Kozhikode on 18-12-2019.

#### 1. Kerala Piravi

Celebrating Kerala piravi on 1-11-2019, Mathematics Association conducted 'Kalanam 2019'. The programme was inaugurated by Dr Muhammed Safeeq, Department of Malayalam. Nehala M A spoke on 'Renaissance in Kerala.' Some of the students recited poems and conducted some language games.