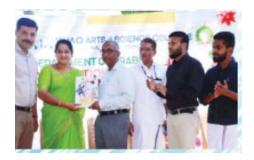

### 4. Intercollegiate Presentation competition

As part of NMD celebrations, a Presentation competition was conducted for college students on 18-12-2019. A total of thirteen teams participated from different institutions of Calicut University and Kannur University. Each participant was given ten minutes for a presentation. Weightage was given for the mathematical value of the topic and clarity of presentation. Dr Aswathy R K, National Institute of Technology, Kozhikode, Mr Sajin Gopi, Research Officer, Economics & Statistics Department, Govt. of Kerala and Mr Syam Krishnan, Kerala School of Mathematics, Kozhikode evaluated the presentations and selected the winners.

The following students won cash prizes and certificates.

I Prize -Munavvira P M, W M O Arts & Science College, Muttil

II Prize -Ramziya E K, W M O Arts & Science College, Muttil

III Prize - Aparna P S, St. Mary's College, Sulthan Bathery