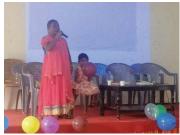

#### 1. Kerala Piravi

Celebrating Kerala piravi on 1-11-2019, Mathematics Association conducted 'Kalanam 2019'. The programme was inaugurated by Dr Muhammed Safeeq, Department of Malayalam. Nehala M A spoke on 'Renaissance in Kerala.' Some of the students recited poems and conducted some language games.