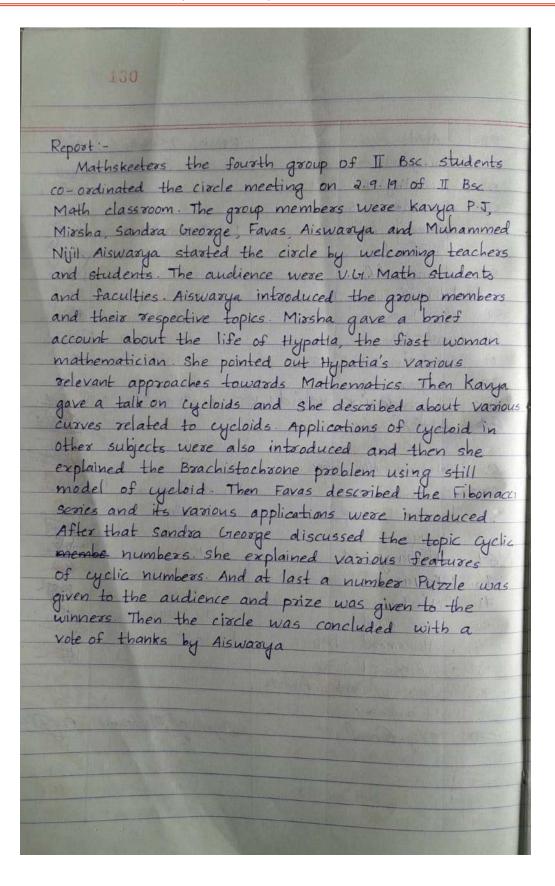

#### 6. The Mathematical Circle

Students of the Dept. of Mathematics were divided into 14 groups and they lead meetings of the Mathematical Circle performing various events like Exploring new mathematical ideas, Mathematical games and puzzles, short math quizzes, Math magics, problem contests etc. A total of 10 meetings of the Circle were conducted during the year 2019-20.