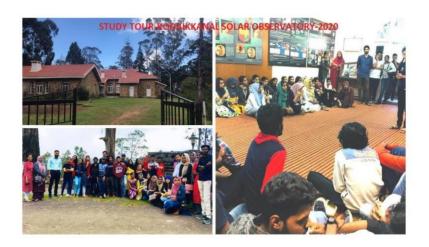

| Google classroom |
| 7. | Neeraja Krishna    | <ul> <li>Properties of Matter and Thermodynamics</li> <li>Optics, Laser &amp; Electronics</li> <li>Mechanics</li> <li>Electricity, Magnetism &amp; Nuclear Physics</li> </ul> | Google classroom |

#### 5. Industrial Visit

An industrial visit was conducted for the students of 3rd year BSc Physics. Students visited Kodaikanal Observatory. Our students visits this observatory during their three day study tour. They have attended a session on the working of observatory during this visit



"education and some more" **Affiliated to University of Calicut** (Aided by Govt. of Kerala) P.O. MUTTIL, WAYANAD, KERALA - 673122 e-mail: wmocollege@gmail.com website: WWW.wmocollege.ac.in

Phone: 04936-203382 (Office)

04936-207532 (Principal)



## 6. StudentProject

| SI.<br>No | NAME OF<br>THE          | NAME OF THE PROJECT                                                                                                                       | GUIDE                      |
|-----------|-------------------------|-------------------------------------------------------------------------------------------------------------------------------------------|----------------------------|
|           | STUDENT                 |                                                                                                                                           |                            |
| 1         | Akshaya<br>Ramachandran | Effect of silver nanoparticle doping on optical properties of fluorescein dye