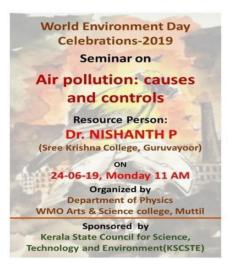

#### 2. Observance of National Mathematics Day

The National Mathematics Day celebrations (MAGMA- 2019) were conducted at W. M. O. Arts & Science College, Muttil during 18,19 December 2019. The Programs included an Invited talk, Math Maze, a Presentation competition, Treasure Hunt, and a Poster exhibition. All banners, brochures and certificates were designed and prepared by the students themselves.

The formal inauguration of National Mathematics Day celebrations was held on December 18, 2019, at 10.00 AM. Principal Dr Muhammed Fareed and Dr Aswathy R K inaugurated the programme by solving a puzzle 'Turn the circle into a square'. The Principal delivered a message regarding National Mathematics Day during the occasion and students paid tribute to the great mathematician Srinivasa Ramanujan.