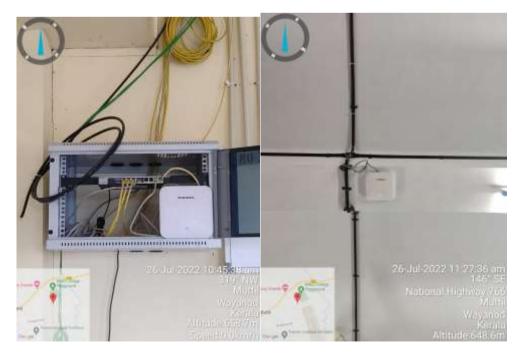

# WMO ARTS AND SCIENCE COLLEGE, MUTTIL

(2) Class rooms with projectors

(3) Campus with WIFI connectivity.

(4) Physics Lab

(5) Chemistry lab