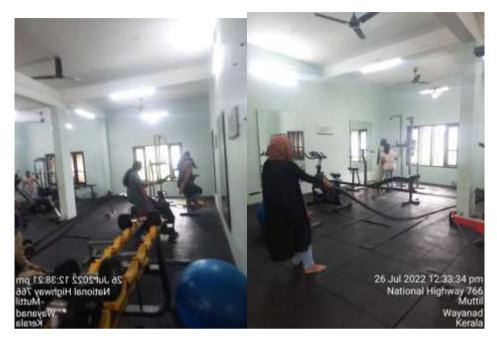

|
| 4                 | E- JOURNALS                   | 6237     | 5900          | 0           | 0             | 6237            | 5900                |
| 5                 | Bounded Periodical<br>Volumes | 56       | 12500         | 0           | 0             | 56              | 12500               |
|                   |                               |          |               |             |               |                 |                     |





# WMO ARTS AND SCIENCE COLLEGE, MUTTIL



(2) Class rooms with projectors



(3) Campus with WIFI connectivity.





(4) Physics Lab



(5) Chemistry lab





#### (6) Electronics Lab



### (7) Computer Lab



(8) Browsing center





# (9) Canteen



(10) Day care centre





### WMO ARTS AND SCIENCE COLLEGE, MUTTIL

# (11) Gymnasium







# (12) Play ground





# (13) Boys and Girls Hostels





### (14) Auditoriums and seminar halls.









(15) Open stages.





16. Reprographic facility and store.