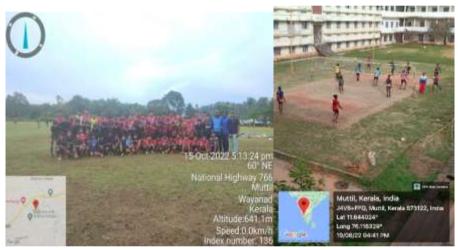

JOURNALS                   | 6237     | 5900          | 0           | 0             | 6237            | 5900                |
| 5                 | Bounded Periodical<br>Volumes | 56       | 12500         | 0           | 0             | 56              | 12500               |
|                   |                               |          |               |             |               |                 |                     |





# WMO ARTS AND SCIENCE COLLEGE, MUTTIL



(2) Class rooms with projectors



(3) Campus with WIFI connectivity.





(4) Physics Lab



(5) Chemistry lab





#### (6) Electronics Lab



### (7) Computer Lab



(8) Browsing center





# (9) Canteen



(10) Day care centre





### WMO ARTS AND SCIENCE COLLEGE, MUTTIL

# (11) Gymnasium







# (12) Play ground





# (13) Boys and Girls Hostels





### (14) Auditoriums and seminar halls.









(15) Open stages.





16. Reprographic facility and store.