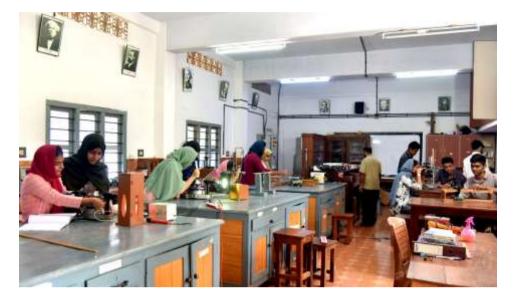

# WMO ARTS AND SCIENCE COLLEGE, MUTTIL

(2) Class rooms with projectors

(3) Campus with WIFI connectivity.

(4) Physics Lab

(5) Chemistry lab