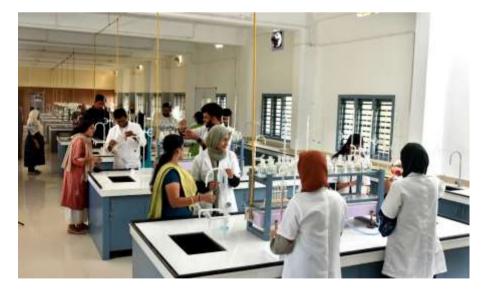

# WMO ARTS AND SCIENCE COLLEGE, MUTTIL

(2) Class rooms with projectors

(3) Campus with WIFI connectivity.

(4) Physics Lab

(5) Chemistry lab