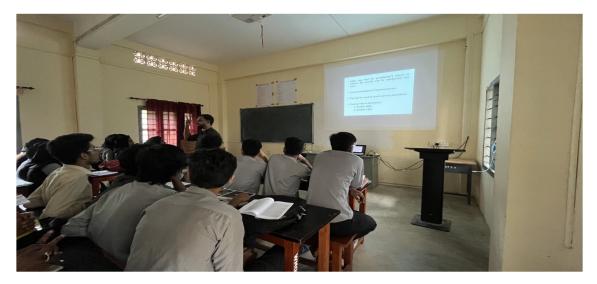

## 15. Smart classrooms

The college has a total of 8 smart boards, 27 projectors and 9 TV enabled classrooms divided among all the departments. The elaborate system makes it easy for students and faculty to use ICT facilities conveniently. Faculties use these technologies to enhance their teaching methods and students are also encouraged to use these systems for seminar presentations and project presentations.

### **Television enabled classrooms**

Figure 22: Television Enabled Classroom

Projector enabled classrooms

Figure 23: Projector system enabled classroom