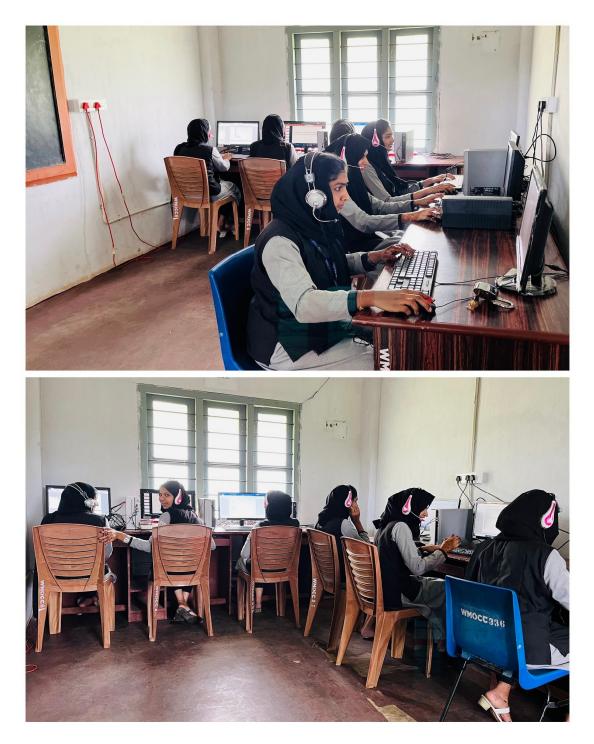

## 9. Computer Lab

The computer lab at WMO College is equipped with 69 desktop computers and features a state-of-the-art smart classroom setup, including a projector and screen. The computers are equipped with a comprehensive range of curriculum-related software and have reliable internet connectivity. Additionally, the computer lab is frequently utilized by external agencies to conduct competitive exams

Figure 16: Computer Lab