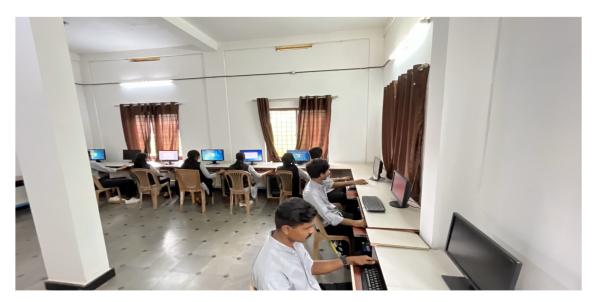

## 9. Computer Lab

The computer lab at WMO College is equipped with 69 desktop computers and features a state-of-the-art smart classroom setup, including a projector and screen. The computers are equipped with a comprehensive range of curriculum-related software and have reliable internet connectivity. Additionally, the computer lab is frequently utilized by external agencies to conduct competitive exams

Figure 16: Computer Lab