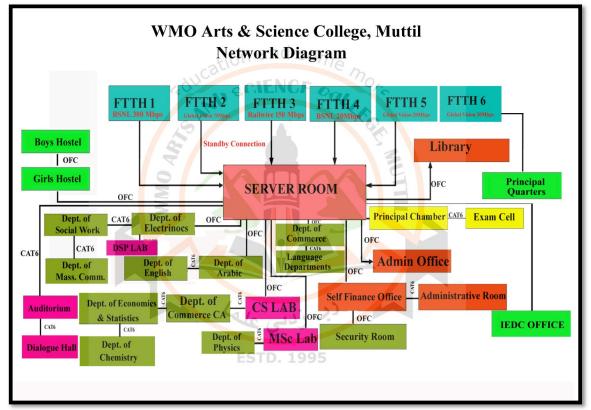

## 5. Internet Network System

#### Figure 12: Internet Network Diagram

The college boasts a remarkable facility in the form of a campus-wide internet connection, ensuring seamless connectivity throughout the premises. The college has a total of 5 Fiberto-the-Home (FTTH) connections, offering high-speed internet with a maximum speed of up to 300Mbps. To extend connectivity, the LAN connection is distributed to all departments and labs within the college. Additionally, the campus is fully covered with internet facilities through the deployment of 27 WiFi access points strategically placed across the campus. The IT department, a diligent and proactive team, takes charge of maintaining two server rooms and overseeing the overall internet connections, ensuring uninterrupted access for all users.