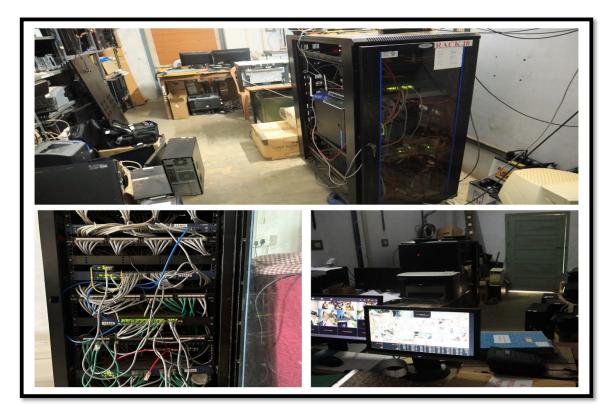

## 8. College Server

To ensure optimal ICT facilities for faculty and students, the college has implemented two servers on its premises. These servers are instrumental in providing reliable and efficient services. Coupled with robust internet connectivity, the college is equipped to meet the demands of the digital age.

Figure 15: Server Room