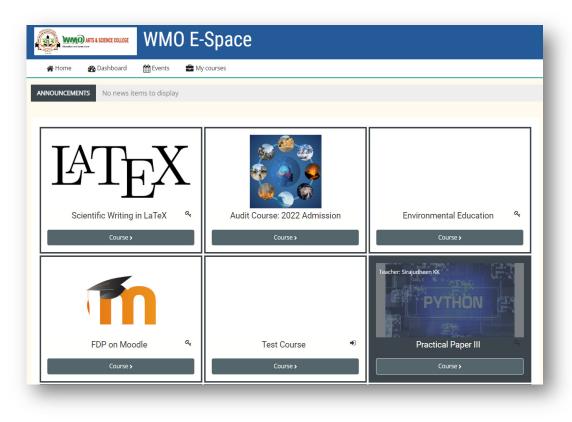

#### WMO E-SPACE

By the conclusion of the 2018-2019 academic year, all departments within the college recognized the importance of adopting a learning management system (LMS) in response to the COVID-19 pandemic. Platforms such as Google Classroom and Teachmint were swiftly integrated into the teaching and learning processes. Faculty members across the board quickly adapted to conducting classes through these platforms, effectively navigating the challenges posed by the pandemic.

In the subsequent academic year, 2021-2022, the college took a decisive step by establishing its own learning management system, resulting in the creation of WMO E-Space—a Moodle-based LMS. Faculty members and students received comprehensive training and were actively encouraged to participate in faculty development programs (FDPs) to enhance their proficiency in utilizing the Moodle-based LMS. Consequently, the college now manages over 130 courses through the E-Space platform. With the advanced features of E-Space, teachers have the capability to monitor student activities within a course. The inclusion of interactive lessons and feedback features within the LMS facilitates an engaging teaching and learning

process. Additionally, the automated attendance system and grading functionality allow students to easily track their performance in a course. <u>Link to WMO E-Space</u>

| O E-Space                                                                                              | Forgotten your username or<br>password?<br>Cookies must be enabled in<br>your browser o<br>Some courses may allow guest |  |
|--------------------------------------------------------------------------------------------------------|-------------------------------------------------------------------------------------------------------------------------|--|
| Log in<br>Is this your first time<br>For full access to this site, you first nee<br>Create new account |                                                                                                                         |  |

#### Figure 3: WMM E Space - login page

Figure 4: WMO E- Space Courses

|          | 🚯 Dashboard         | 🛗 Events        | 🖶 My courses        | <b>▲</b> This course                                                                                     |                |
|----------|---------------------|-----------------|---------------------|----------------------------------------------------------------------------------------------------------|----------------|
| > Dashbo | ard > My courses :  | Physics > BS    | c Physics > Comp Pf | 6                                                                                                        |                |
| B Class  | es begin on Monda   | ay 1st August 2 | 2022                |                                                                                                          |                |
| Inter    | hal 1- Unit 1: 29th | August 2022 N   | lonady              |                                                                                                          |                |
| B Inter  | nal Exam: October   | 7               |                     |                                                                                                          |                |
| B Inter  | nal Exam 3 Octobe   | r30             |                     |                                                                                                          |                |
| Final    | Internal is publish | ed              |                     |                                                                                                          |                |
| /llabu   | s and Semes         | ter Plan        |                     |                                                                                                          |                |
|          |                     |                 |                     |                                                                                                          |                |
|          | ing Outline of Corr |                 |                     | ige contains pretty much all the details that you need to know about this course. Make sure you go throi | ugh this once. |
|          |                     |                 |                     |                                                                                                          |                |
| Best     |                     |                 |                     |                                                                                                          |                |
| Feed     | oack after a month  |                 |                     |                                                                                                          |                |
| I Du     | e 4 September 2022  |                 |                     |                                                                                                          |                |
|          | of 39 submitted     |                 |                     |                                                                                                          |                |
| 1 31     |                     |                 |                     | s might be a good time to take some official feed back from you. Hopefully your suggestions will help me |                |

## Figure 5: WMO E- Space inside a course