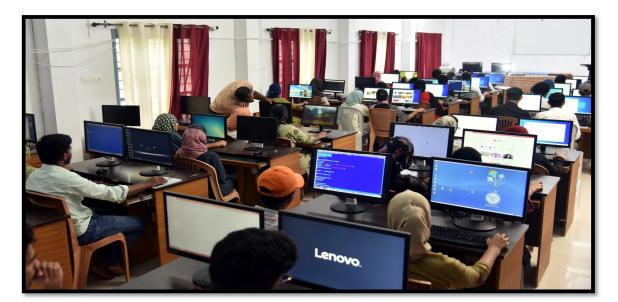

## 9. Computer Lab

The computer lab at WMO College is equipped with 69 desktop computers and features a state-of-the-art smart classroom setup, including a projector and screen. The computers are equipped with a comprehensive range of curriculum-related software and have reliable internet connectivity. Additionally, the computer lab is frequently utilized by external agencies to conduct competitive exams

Figure 16: Computer Lab