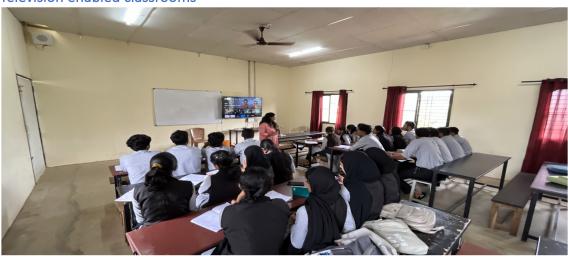

## 15. Smart classrooms

The college has a total of 8 smart boards, 27 projectors and 9 TV enabled classrooms divided among all the departments. The elaborate system makes it easy for students and faculty to use ICT facilities conveniently. Faculties use these technologies to enhance their teaching methods and students are also encouraged to use these systems for seminar presentations and project presentations.

### **Television enabled classrooms**

Figure 22: Television Enabled Classroom

Projector enabled classrooms

Figure 23: Projector system enabled classroom