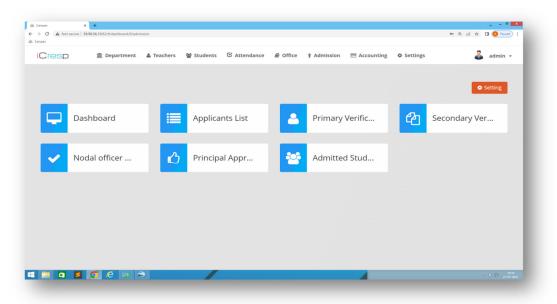

## 2. Administrative Management System

#### Figure 1: Campex Admission Page

Campex is an innovative software developed within the college to streamline administrative processes and student profiles. From student admissions to the issuance of transfer certificates, Campex efficiently manages these tasks. Moreover, Campex provides a comprehensive solution for tracking student attendance, and parents can conveniently access this information through the Campex app. In addition to attendance management,

Campex effectively handles various other important matters, such as admissions, accounting, faculty listings, student records, and transfer certificates.

#### Figure 2: Campex Accounting Page