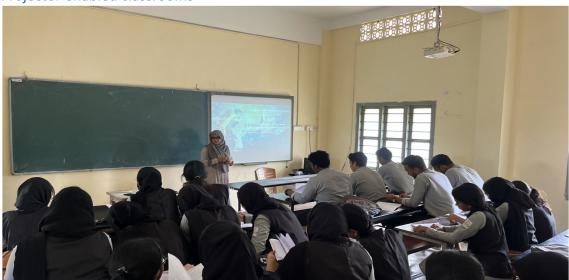

## 15. Smart classrooms

The college has a total of 8 smart boards, 27 projectors and 9 TV enabled classrooms divided among all the departments. The elaborate system makes it easy for students and faculty to use ICT facilities conveniently. Faculties use these technologies to enhance their teaching methods and students are also encouraged to use these systems for seminar presentations and project presentations.

### **Television enabled classrooms**

Figure 22: Television Enabled Classroom

Projector enabled classrooms

Figure 23: Projector system enabled classroom