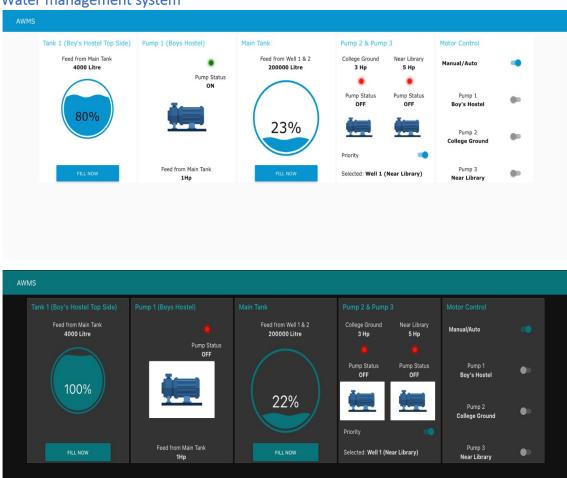

### 20. Automated Systems

One of the standout features of the college is its automated IoT-based water management system, which has gained recognition for its effectiveness. This advanced system is designed to ensure zero wastage of water while promoting efficient utilization. The system includes a fully automatic pump controller with dry run protection, allowing for seamless operation. It offers easy source selection through a user-friendly web interface, providing control and monitoring capabilities. Users can access a simple web application to monitor various aspects of the system, including water level indication, pump ON/OFF status, error indication, and source selection. The water management system incorporates high-quality industrial-grade

water level sensors, which eliminate the risks of sedimentation, rust, or any adverse reactions with water, ensuring accurate and reliable readings.

In addition to its water management practices, the college demonstrates a commitment to sustainability through various eco-friendly initiatives. One notable example is the implementation of an automated solar LDR streetlight system. By harnessing solar energy, the college reduces its carbon footprint and promotes energy efficiency. Furthermore, the college has introduced an automated bell and announcement system, featuring speakers installed in all classrooms. This technology enhances communication efficiency, ensuring important announcements and information reach all students and faculty members effectively. These sustainable and tech-driven initiatives reflect the college's dedication to creating an eco-friendly and technologically advanced learning environment.

Water management system

23