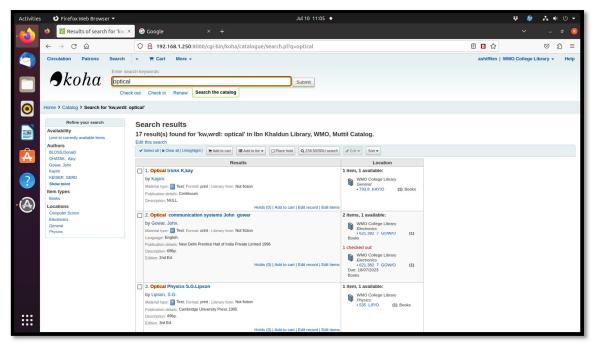

## 4. Library management System – KOHA

Koha is used in WMO college main library. Koha supports all library housekeeping activities such as Acquisition, Cataloguing, Circulation, Serial Control, Patron Management, and OPAC.

Figure 10: Koha Book Search

#### Figure 11: Koha OPAC