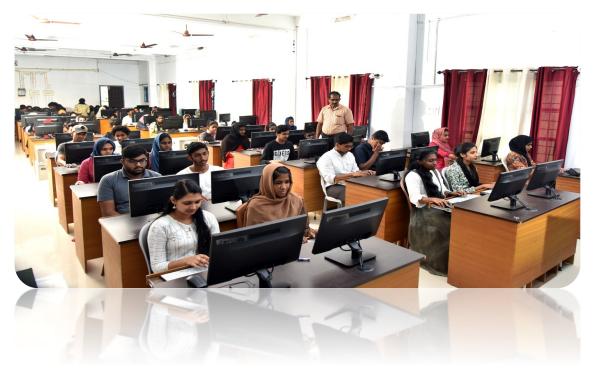

## 14. Browsing Centre

The college library features a browsing centre comprising 17 computers. Students have complimentary internet access, and these computers are primarily used for browsing purposes by the students.

Figure 21: Browsing Centre