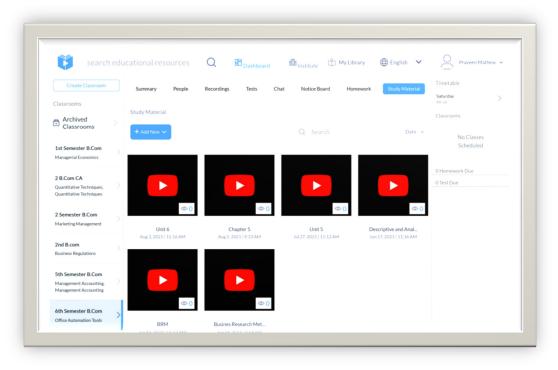

## Teachmint

Figure. 8 and Figure 9 are some sample screenshots of Teacmint classrooms

| search ed                                                             | ucational resources                        | Q B Dashboar                                 | d 🚮 Institute                                | 🖞 My Library 🛛 🕀 English 🗸 | Praveen Mathew               |
|-----------------------------------------------------------------------|--------------------------------------------|----------------------------------------------|----------------------------------------------|----------------------------|------------------------------|
| Create Classroom                                                      | Summary People                             | Recordings Tests                             | Chat Notice Board                            | Homework Study Material    | Timetable<br>Saturday        |
| Classrooms  Archived Classrooms                                       | óth Semester B.Com                         |                                              |                                              | 🕞 / 🕸 🗎                    | 8th Jul<br>Classrooms        |
| 1st Semester B.Com<br>Managerial Economics                            | SUBJECT<br>Office Automation Tools         |                                              |                                              | Go Live                    | No Classes<br>Scheduled      |
| 2 B.Com CA<br>Quantitative Techniques,<br>Quantitative Techniques     | CLASSROOM ID 🛍 🔕<br>208973429              |                                              |                                              | View Attendance            | 0 Homework Due<br>0 Test Due |
| 2 Semester B.Com                                                      | TIMETABLE<br>Day<br>Monday                 | From<br>01:30 PM                             | <b>To</b><br>02:30 PM                        | 0                          |                              |
| 2nd B.com<br>Business Regulations                                     | Tuesday<br>Wednesday<br>Thursday<br>Friday | 01:30 PM<br>01:30 PM<br>01:30 PM<br>12:00 PM | 02:30 PM<br>02:30 PM<br>02:30 PM<br>01:00 PM |                            |                              |
| 5th Semester B.Com<br>Management Accounting,<br>Management Accounting | ABOUT TEACHER                              |                                              |                                              | A                          |                              |

**Figure 9: Teachmint Materials** 