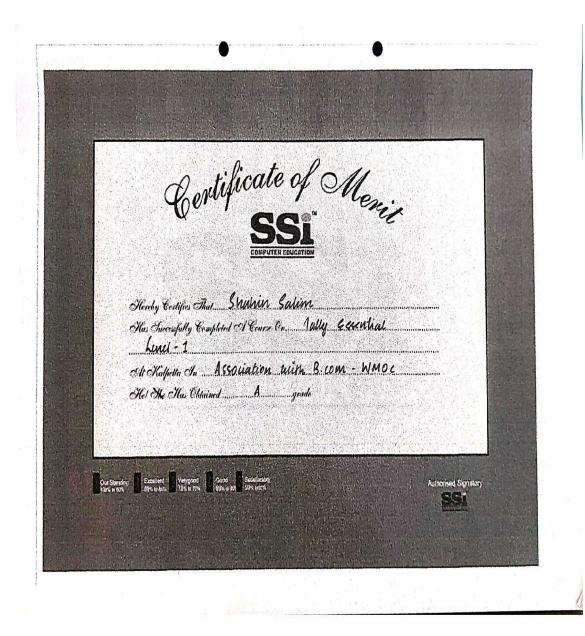

Role of SSI Computer Education, Kalpetta:

- 1. To provide the Digital Content and study material for Tally Essential Level 1 training.
- 2. To conduct online assessments for the students enrolled in the training as per the details shared by WMOC B. Com - CA.
- 3. To issue Tally course completion certificate, to all the students who has successfully qualify the assessments.
- 4. Duration of the course is 15 hours

### **Certificate Course on Tally ERP**

Tally is an accounting software dreadfully useful in making calculations of different types of businesses. This software lets you do all the Banking, Auditing, and Accounting Work. Tally's accounting features permit to record business transactions instantly and easily. It helps to manage all the major accounting operations in the business. The Certificate Course in Tally Prime offered in our department comprehensively studies basic functionalities of finance and accounts. It is a 60 hours certificate course that encompasses all critical aspects of an organization, including payroll, inventory, manufacturing, and banking to name a few.

**Date of Introduction:** 15/12/2018

Total Students Enrolled: 12 (B.Com CA 2016-19)

**Duration:** 60 hrs

Employability/Entrepreneurship: Assists the students to become job ready by equipping them to work in many government and private organizations, accounting firms, consultancies, auditing companies, market research, etc.