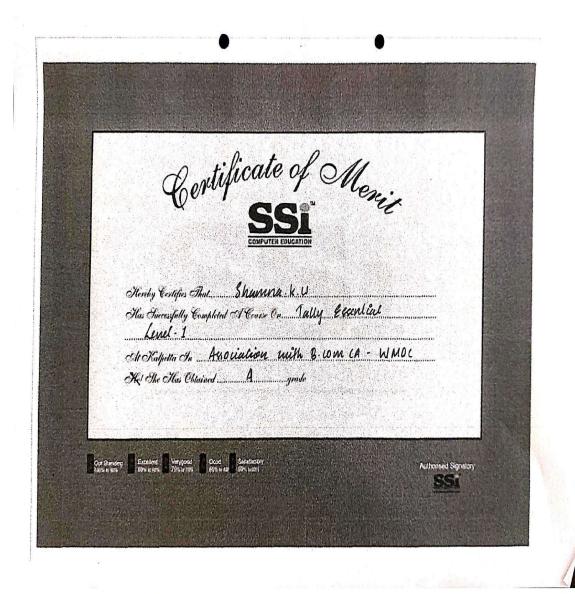

### **Certificate Course on Tally ERP**

Tally is an accounting software dreadfully useful in making calculations of different types of businesses. This software lets you do all the Banking, Auditing, and Accounting Work. Tally's accounting features permit to record business transactions instantly and easily. It helps to manage all the major accounting operations in the business. The Certificate Course in Tally Prime offered in our department comprehensively studies basic functionalities of finance and accounts. It is a 60 hours certificate course that encompasses all critical aspects of an organization, including payroll, inventory, manufacturing, and banking to name a few.

**Date of Introduction:** 15/12/2018

Total Students Enrolled: 12 (B.Com CA 2016-19)

**Duration:** 60 hrs

Employability/Entrepreneurship: Assists the students to become job ready by equipping them to work in many government and private organizations, accounting firms, consultancies, auditing companies, market research, etc.