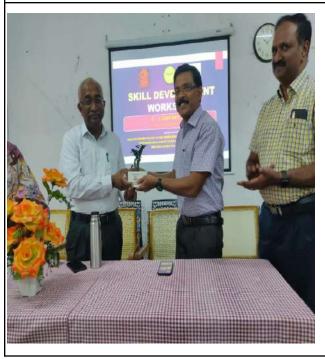

Phone: 04936-203382 (Office) 04936-207532 (Principal) email: wmocollege@gmail.com website: www.wmocollege.ac.in

|                                     |                           | India Pvt. Ltd.                                                         |  |
|-------------------------------------|---------------------------|-------------------------------------------------------------------------|--|
| Tezla programmes-<br>Tech Fest 2023 |                           |                                                                         |  |
| Coding Competition                  | 21/12/2022                |                                                                         |  |
| IT Quiz                             | 21/12/2022                |                                                                         |  |
| Gaming Competition                  | 21/12/2022                |                                                                         |  |
| Spot photography                    | 21/12/2022                |                                                                         |  |
| Spot Dance                          | 21/12/2022                |                                                                         |  |
| Web Designing                       | 21/12/2022                |                                                                         |  |
| Treasure Hunt                       | 21/12/2022                |                                                                         |  |
| Skill development workshop          | 06/01/2023-0<br>7/01/2023 | Dr.Sabu MK, CUSAT                                                       |  |
| Certificate course on Excel         | 29/03/2023                |                                                                         |  |
| Hacktoberfest                       | 1/10/2022-31/<br>10/2022  | DIGITALOCEAN'S ANNUAL EVENT                                             |  |
| Association<br>Inauguration         | 3.5.23                    | Sr. Nisha CD, Asst.Prof,<br>Little Flower College,<br>Guruvayur         |  |
| Farewell Programme                  | 3.5.23                    | Chief guest, Ms. Neetha<br>Francis, Asst. Prof.<br>PR College, Pulpally |  |
| Onam Celebration                    |                           |                                                                         |  |