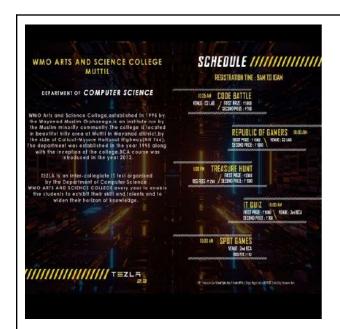

### 7. TEZLA 2.3 - INTER COLLEGIATE TECH FEST

Technical Fest "TEZLA" plays an important role in the college curriculum. It is one such event at WMO College where young brains get to showcase their skills and compete with others to find the best. It is not just about the competitions but also an event where a lot of those new ideas are seen live and learn more and be inspired.

#### The Various events conducted in TEZLA

- 1. Coding Competition
- 2.IT Quiz
- 3. Web Designing
- 4. Treasure Hunt
- 5. Gaming Competition
- 6. Spot photography
- 7.Spot Dance

Phone: 04936-203382 (Office) 04936-207532 (Principal) email: wmocollege@gmail.com website: www.wmocollege.ac.in