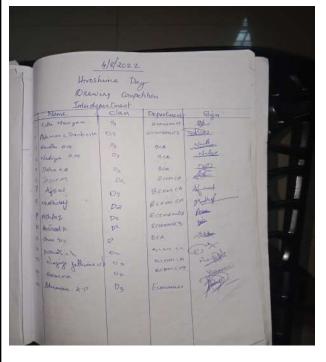

## 6. PROGRAMMES CONDUCTED -SEMINARS/WORKSHOPS/DAY CELEBRATIONS

| Name of the<br>Programme            | Date        | Name of the<br>Resource Person                     | No. of students participated |
|-------------------------------------|-------------|----------------------------------------------------|------------------------------|
| Reading Day-Debate                  | 20/06/2022  |                                                    | 57                           |
| Hiroshima Day                       | 07/08/2022  | Pencil Drawing<br>Competition                      | 12 Contestants               |
| Invited talk. Computer graphics     | 27/06/22    | Ms. Sangeetha Mary                                 | 30                           |
| Orientation programme               | 11/10/2022  | Mr.Nuhais Millumukku                               | 40                           |
| DIGITAL PAINTING                    | 17/08/2022  | In connection with Azadi                           | 8                            |
| E- POSTER MAKING                    | 17/08/2022  | - Amrit Mahotsav                                   | 12                           |
| CARTOON<br>CONTEST                  | 30/08/2022  |                                                    | 9                            |
| QUIZ COMPETITION                    | 29/08/2022. | 1                                                  | 16                           |
| PRESENTATION ON INDIAN CONSTITUTION | 30/08/2022  |                                                    | Presented by 6 students      |
| Tech Mantra Series 2 -Talks         | 22/08/2022  | Ziyaf Muhammed Sadiri,<br>Head of Sales, Brototype | 80 students                  |

## 2. Hiroshima Day

Phone: 04936-203382 (Office) 04936-207532 (Principal) email: wmocollege@gmail.com website: www.wmocollege.ac.in