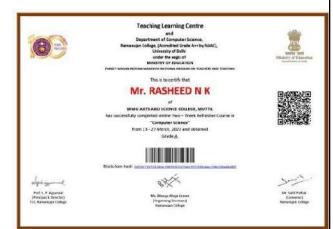

### **I BCA**

| Mentor:SABEERATH K      | Mentor:RASHEED N K   |
|-------------------------|----------------------|
| Fathima Najiya T        | Shahana.V.A          |
| Lamia maryam            | Abhinav Vijayan      |
| Nadeena Fathima VP      | Albin Baby           |
| Mohammed Savad MT       | Anurag Babu          |
| Shabir Shan. A          | Fahad                |
| Syed Muhammed Rihan Ali | Ishak Abdullah       |
| Amritha P J             | Mohammed Riswan      |
| Lubna Febin A           | Mrudhul. V           |
| Nehala Parvin           | Muhammed Nihad AK    |
| Rifa Fathima K          | Muhammed Noushad K K |
| Shahana Sherin.K        | Muhammed Saheer K.M  |
| Shimni Fathima          | Muhammed Salih       |
| Jabith P K              | Muhammed Shahsad.P   |
| Zayan M Haris           | Muhammed Swafvan K T |
| Akhila. S               | Nandith Krishna      |
| Anusha KV               | Niswal K Murali      |
| Athila Nowrin           | Rejin Raj            |
| Fathima K V M           | Sanjay Manoj K       |
| Fathima Shahma KK       | Shamil               |
| Jobina K V              | Shijas A             |
| Jumana Abdul Razak      | Sivarag. T. L        |
| Risvana Jannath.M       |                      |