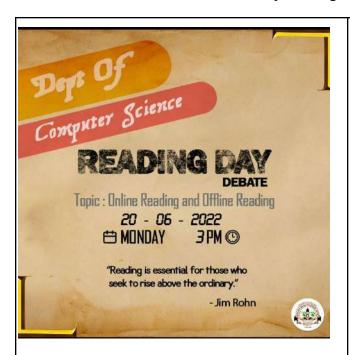

### 1. Reading Day Debate

'Reading Day 'was celebrated in the department on 20.06.2022 to inculcate the reading habit among the students of the department. A debate on 'Offline Reading and Online Reading' was organized by the department to develop higher order and critical thinking in students. Students actively participated in the event and different views of the topic emerged.