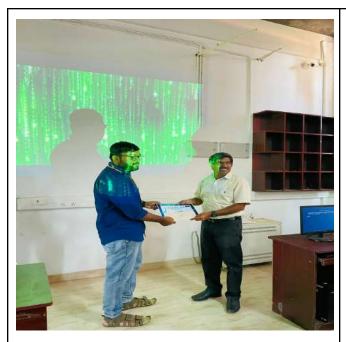

### 7. TEZLA 2.3 - INTER COLLEGIATE TECH FEST

Technical Fest "TEZLA" plays an important role in the college curriculum. It is one such event at WMO College where young brains get to showcase their skills and compete with others to find the best. It is not just about the competitions but also an event where a lot of those new ideas are seen live and learn more and be inspired.

#### The Various events conducted in TEZLA

- 1. Coding Competition
- 2.IT Quiz
- 3. Web Designing
- 4. Treasure Hunt
- 5. Gaming Competition
- 6. Spot photography
- 7.Spot Dance

Phone: 04936-203382 (Office) 04936-207532 (Principal) email: wmocollege@gmail.com website: www.wmocollege.ac.in