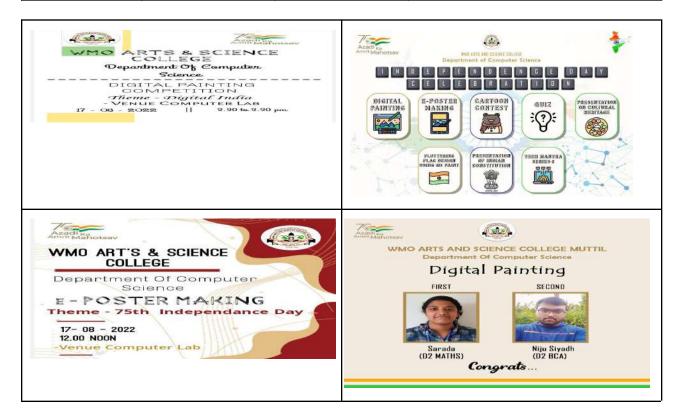

### 5. AZADI KA AMRID MAHOTSAV

As a part of Azadi Ka Amrit Mahotsav various programmes have been conducted in the department.

| Name of the<br>Programme | Date       | Name of<br>the<br>Resource<br>Person | No. of students participated |
|--------------------------|------------|--------------------------------------|------------------------------|
| DIGITAL<br>PAINTING      | 17/08/2022 |                                      | 8                            |
| E- POSTER<br>MAKING      | 17/08/2022 |                                      | 12                           |
| CARTOON<br>CONTEST       | 30/08/2022 |                                      | 9                            |

| QUIZ<br>COMPETITION                           | 29/08/2022. |                                                                          | 16                     |
|-----------------------------------------------|-------------|--------------------------------------------------------------------------|------------------------|
| PRESENTATION<br>ON INDIAN<br>CONSTITUTIO<br>N | 30/08/2022  |                                                                          | Prsented by 6 students |
| Tech Mantra<br>Series 2 -Talk                 | 22/08/2022  | Ziyaf Muhammed<br>Sadiri, Head of<br>Sales, Brototype<br>India Pvt. Ltd. | 80 students            |