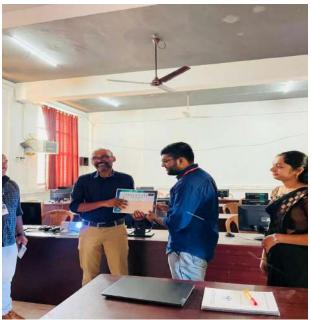

### 7. TEZLA 2.3 - INTER COLLEGIATE TECH FEST

Technical Fest "TEZLA" plays an important role in the college curriculum. It is one such event at WMO College where young brains get to showcase their skills and compete with others to find the best. It is not just about the competitions but also an event where a lot of those new ideas are seen live and learn more and be inspired.

#### The Various events conducted in TEZLA

- 1. Coding Competition
- 2.IT Quiz
- 3. Web Designing
- 4. Treasure Hunt
- 5. Gaming Competition
- 6. Spot photography
- 7.Spot Dance

Phone: 04936-203382 (Office) 04936-207532 (Principal) email: wmocollege@gmail.com website: www.wmocollege.ac.in