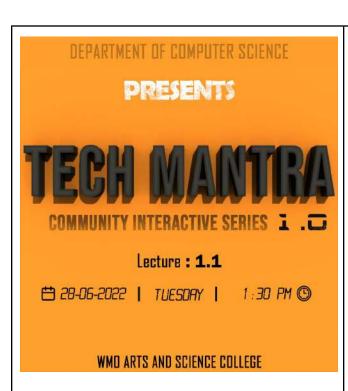

### 6. Tech Mantra - Technica Talk

TECH TALKS" has been organized by the department of Computer Science, which is an innovative and successful learning practice that was introduced to provide knowledge dissemination platform for our students.it is an inspirational, educational and motivational learning resource about technology and communications for students

#### Talk -1

First talk was done by Mr. Midhlaj C & Mr. Abdul Samadon ' How to become a software Developer"

Phone: 04936-203382 (Office) 04936-207532 (Principal) email: wmocollege@gmail.com website: www.wmocollege.ac.in