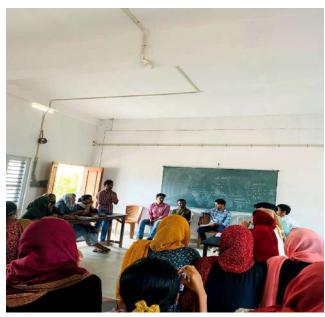

### 1. Reading Day Debate

'Reading Day 'was celebrated in the department on 20.06.2022 to inculcate the reading habit among the students of the department. A debate on 'Offline Reading and Online Reading' was organized by the department to develop higher order and critical thinking in students. Students actively participated in the event and different views of the topic emerged.