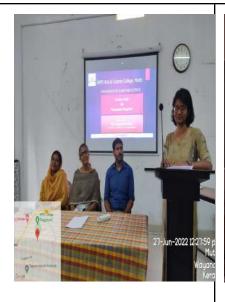

### 3. Invited talk

Department organized various invited talks to challenge the **students**' thinking and boost their academic potential. Invited talks provide students with the opportunity to hear from and interact with experts in their field, which can help them develop a deeper understanding of the subject matter.

### **TALK-1:** Computer Graphics

Ms. Sangeetha Mary, Asst. Professor, NMSM Govt. College delivered a talk on 'Computer Graphics in Modern

### **TALK - 2:** Phases in Compiler Design

Ms. Swapna John, Asst Professor, Govt College, Attappadi delivered the talk on 'Phases in Compiler Design'. World'

Phone: 04936-203382 (Office) 04936-207532 (Principal) email: wmocollege@gmail.com website: www.wmocollege.ac.in