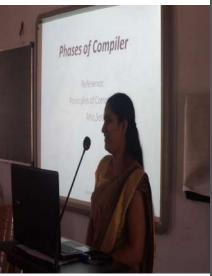

### **TALK - 2:** Phases in Compiler Design

Ms. Swapna John, Asst Professor, Govt College, Attappadi delivered the talk on 'Phases in Compiler Design'. World'

Phone: 04936-203382 (Office) 04936-207532 (Principal) email: wmocollege@gmail.com website: www.wmocollege.ac.in