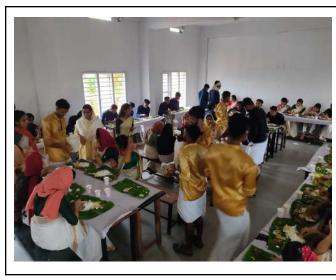

### 1. Reading Day Debate

'Reading Day 'was celebrated in the department on 20.06.2022 to inculcate the reading habit among the students of the department. A debate on 'Offline Reading and Online Reading' was organized by the department to develop higher order and critical thinking in students. Students actively participated in the event and different views of the topic emerged.