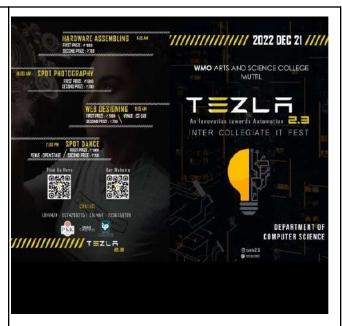

### 7. TEZLA 2.3 - INTER COLLEGIATE TECH FEST

Technical Fest "TEZLA" plays an important role in the college curriculum. It is one such event at WMO College where young brains get to showcase their skills and compete with others to find the best. It is not just about the competitions but also an event where a lot of those new ideas are seen live and learn more and be inspired.

#### The Various events conducted in TEZLA

- 1. Coding Competition
- 2.IT Quiz
- 3. Web Designing
- 4. Treasure Hunt
- 5. Gaming Competition
- 6. Spot photography
- 7.Spot Dance

Phone: 04936-203382 (Office) 04936-207532 (Principal) email: wmocollege@gmail.com website: www.wmocollege.ac.in