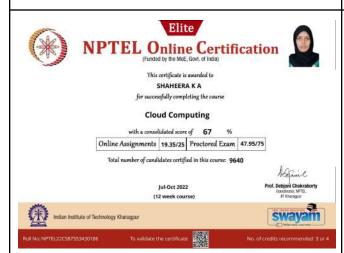

### 3 <u>BCA</u>

| Mentor: Ms. Shaheera KA | Mentor : Mr. jamsheed KP |
|-------------------------|--------------------------|
| Shafla V S              | Rahna Fathima J          |
| Muhammed Nihal M        | Shahaba                  |
| Muhammed Shabeer T      | Shahanas m               |
| Dilna Yasnin VA         | Sumayya P M              |
| Fanu femin ps           | Abhinav.k                |
| Shahala Jasmin. P       | Adil. C                  |
| Shahala Nushri.C        | Adithyan PR              |
| Abhinav P               | Ajith Glady              |
| Abin Suresh             | Ajith jose               |
| Amarnath as             | Akshay Babu              |
| Muhammed Fahis T        | Akshay Kumar PP          |
| Salman faris            | Anujith s                |
| Arifa TP                | Aswanth V K              |
| Asha Bhaskar            | Gokhil m.b               |
| Delna K.B               | Midhlaj.k                |
| Faseela T               | Muhammed Ansil-A         |
| Fasna Mandokkara        | Muhammed Niyas PM        |
| Hasna fathima           | Muhammed Rinshan. K      |
| Hasna mp                | Muhammed rishan vc       |