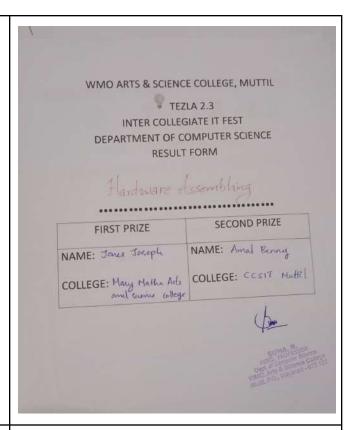

### 7. TEZLA 2.3 - INTER COLLEGIATE TECH FEST

Technical Fest "TEZLA" plays an important role in the college curriculum. It is one such event at WMO College where young brains get to showcase their skills and compete with others to find the best. It is not just about the competitions but also an event where a lot of those new ideas are seen live and learn more and be inspired.

#### The Various events conducted in TEZLA

- 1. Coding Competition
- 2.IT Quiz
- 3. Web Designing
- 4. Treasure Hunt
- 5. Gaming Competition
- 6. Spot photography
- 7.Spot Dance

Phone: 04936-203382 (Office) 04936-207532 (Principal) email: wmocollege@gmail.com website: www.wmocollege.ac.in