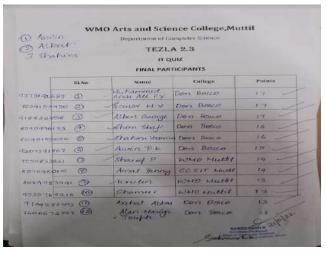

### 7. TEZLA 2.3 - INTER COLLEGIATE TECH FEST

Technical Fest "TEZLA" plays an important role in the college curriculum. It is one such event at WMO College where young brains get to showcase their skills and compete with others to find the best. It is not just about the competitions but also an event where a lot of those new ideas are seen live and learn more and be inspired.

#### The Various events conducted in TEZLA

- 1. Coding Competition
- 2.IT Quiz
- 3. Web Designing
- 4. Treasure Hunt
- 5. Gaming Competition
- 6. Spot photography
- 7.Spot Dance

Phone: 04936-203382 (Office) 04936-207532 (Principal) email: wmocollege@gmail.com website: www.wmocollege.ac.in