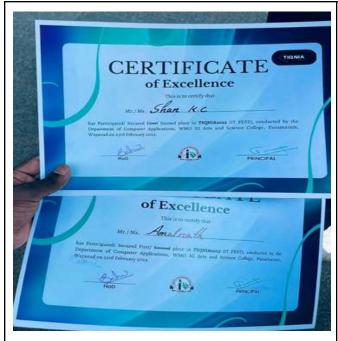

### 7. TEZLA 2.3 - INTER COLLEGIATE TECH FEST

Technical Fest "TEZLA" plays an important role in the college curriculum. It is one such event at WMO College where young brains get to showcase their skills and compete with others to find the best. It is not just about the competitions but also an event where a lot of those new ideas are seen live and learn more and be inspired.

#### The Various events conducted in TEZLA

- 1. Coding Competition
- 2.IT Quiz
- 3. Web Designing
- 4. Treasure Hunt
- 5. Gaming Competition
- 6. Spot photography
- 7.Spot Dance

Phone: 04936-203382 (Office) 04936-207532 (Principal) email: wmocollege@gmail.com website: www.wmocollege.ac.in