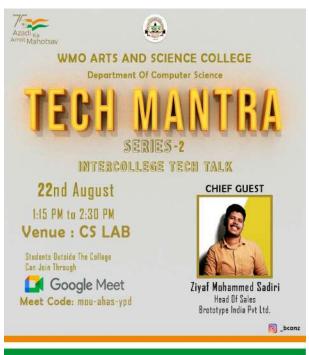

## 6. PROGRAMMES CONDUCTED -SEMINARS/WORKSHOPS/DAY CELEBRATIONS

| Name of the<br>Programme            | Date        | Name of the<br>Resource Person                     | No. of students participated |
|-------------------------------------|-------------|----------------------------------------------------|------------------------------|
| Reading Day-Debate                  | 20/06/2022  |                                                    | 57                           |
| Hiroshima Day                       | 07/08/2022  | Pencil Drawing<br>Competition                      | 12 Contestants               |
| Invited talk. Computer graphics     | 27/06/22    | Ms. Sangeetha Mary                                 | 30                           |
| Orientation programme               | 11/10/2022  | Mr.Nuhais Millumukku                               | 40                           |
| DIGITAL PAINTING                    | 17/08/2022  | In connection with Azadi                           | 8                            |
| E- POSTER MAKING                    | 17/08/2022  | - Amrit Mahotsav                                   | 12                           |
| CARTOON<br>CONTEST                  | 30/08/2022  |                                                    | 9                            |
| QUIZ COMPETITION                    | 29/08/2022. | 1                                                  | 16                           |
| PRESENTATION ON INDIAN CONSTITUTION | 30/08/2022  |                                                    | Presented by 6 students      |
| Tech Mantra Series 2 -Talks         | 22/08/2022  | Ziyaf Muhammed Sadiri,<br>Head of Sales, Brototype | 80 students                  |

| QUIZ<br>COMPETITION                           | 29/08/2022. |                                                                          | 16                     |
|-----------------------------------------------|-------------|--------------------------------------------------------------------------|------------------------|
| PRESENTATION<br>ON INDIAN<br>CONSTITUTIO<br>N | 30/08/2022  |                                                                          | Prsented by 6 students |
| Tech Mantra<br>Series 2 -Talk                 | 22/08/2022  | Ziyaf Muhammed<br>Sadiri, Head of<br>Sales, Brototype<br>India Pvt. Ltd. | 80 students            |

### TALK -2 Mr. Ziyaf Mohammed Sadiri (Head of Sales, Brototype India pyt Ltd)

Phone: 04936-203382 (Office) 04936-207532 (Principal) email: wmocollege@gmail.com website: www.wmocollege.ac.in

"education and some more"