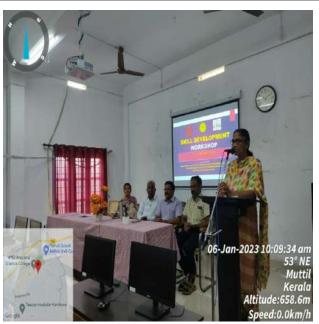

Phone: 04936-203382 (Office) 04936-207532 (Principal) email: wmocollege@gmail.com website: www.wmocollege.ac.in

|                                     |                           | India Pvt. Ltd.                                                         |  |
|-------------------------------------|---------------------------|-------------------------------------------------------------------------|--|
| Tezla programmes-<br>Tech Fest 2023 |                           |                                                                         |  |
| Coding Competition                  | 21/12/2022                |                                                                         |  |
| IT Quiz                             | 21/12/2022                |                                                                         |  |
| Gaming Competition                  | 21/12/2022                |                                                                         |  |
| Spot photography                    | 21/12/2022                |                                                                         |  |
| Spot Dance                          | 21/12/2022                |                                                                         |  |
| Web Designing                       | 21/12/2022                |                                                                         |  |
| Treasure Hunt                       | 21/12/2022                |                                                                         |  |
| Skill development workshop          | 06/01/2023-0<br>7/01/2023 | Dr.Sabu MK, CUSAT                                                       |  |
| Certificate course on Excel         | 29/03/2023                |                                                                         |  |
| Hacktoberfest                       | 1/10/2022-31/<br>10/2022  | DIGITALOCEAN'S ANNUAL EVENT                                             |  |
| Association<br>Inauguration         | 3.5.23                    | Sr. Nisha CD, Asst.Prof,<br>Little Flower College,<br>Guruvayur         |  |
| Farewell Programme                  | 3.5.23                    | Chief guest, Ms. Neetha<br>Francis, Asst. Prof.<br>PR College, Pulpally |  |
| Onam Celebration                    |                           |                                                                         |  |