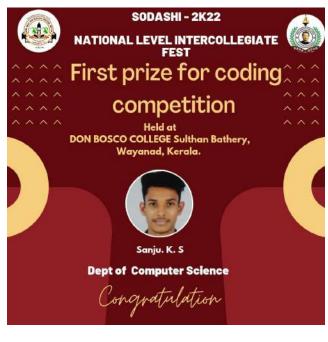

### 7. TEZLA 2.3 - INTER COLLEGIATE TECH FEST

Technical Fest "TEZLA" plays an important role in the college curriculum. It is one such event at WMO College where young brains get to showcase their skills and compete with others to find the best. It is not just about the competitions but also an event where a lot of those new ideas are seen live and learn more and be inspired.

#### The Various events conducted in TEZLA

- 1. Coding Competition
- 2.IT Quiz
- 3. Web Designing
- 4. Treasure Hunt
- 5. Gaming Competition
- 6. Spot photography
- 7.Spot Dance

Phone: 04936-203382 (Office) 04936-207532 (Principal) email: wmocollege@gmail.com website: www.wmocollege.ac.in