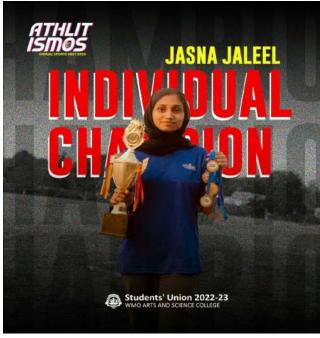

bsite: www.wmocollege.ac.in

| Jasmine                             | 2 BCA | 2nd Elocution Tamil                   | F Zone University level                |
|-------------------------------------|-------|---------------------------------------|----------------------------------------|
| Sanju KS                            | 2 BCA | 1st Versification Sanskri             | F Zone University level                |
| BCA dept is a part of<br>Team Rudra |       | Champion of annual Arts & sports meet |                                        |
| Shaniya Sharbin                     | 2 BCA | 13.10.22                              | Webinar on<br>Blockchain<br>technology |







Phone: 04936-203382 (Office) 04936-207532 (Principal) email: wmocollege@gmail.com website: www.wmocollege.ac.in









Phone: 04936-203382 (Office) 04936-207532 (Principal) email: wmocollege@gmail.com website: www.wmocollege.ac.in

"education and some more"
Affiliated to University of Calicut
(Aided by Govt. of Kerala)
P.O MUTTIL, WAYANAD, KERALA-673122

|   | Certificate of Atte