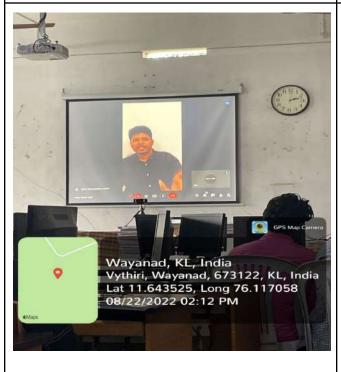

### TALK -2 Mr. Ziyaf Mohammed Sadiri (Head of Sales, Brototype India pyt Ltd)

Phone: 04936-203382 (Office) 04936-207532 (Principal) email: wmocollege@gmail.com website: www.wmocollege.ac.in

"education and some more"