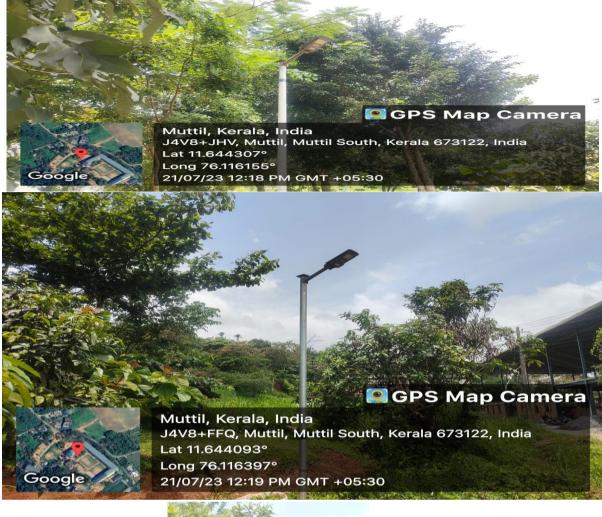

Im

Principal W.M.O. Arts & Science College Muttil P.O., Wayanad Fig-6: Open wells

Shali

**Fig-7: Solar Lamps** 

Principal W.M.O. Arts & Science College Muttil P.O., Wayanad