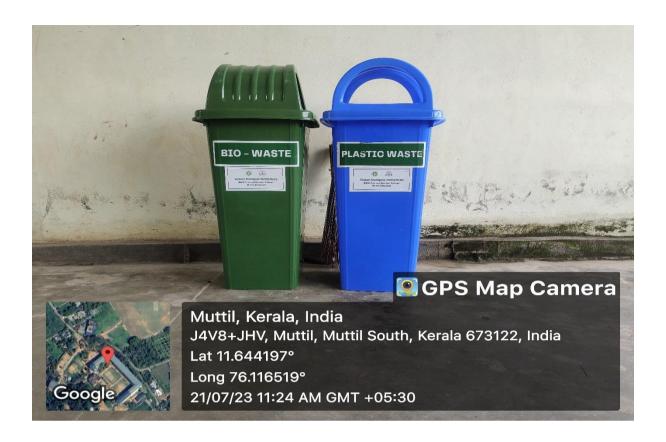

## 7.1.2: Photographs of the Disabled friendly & Green Initiative Facilities.

| CONTENTS |           |                                          |         |
|----------|-----------|------------------------------------------|---------|
| Sl No    | Figure    | Description                              | Page No |
| 1        | Figure-1  | Disable friendly Ramps                   | 2       |
| 2        | Figure-2  | Barrier Free/Vehicle free path ways      | 3       |
|          | _         | and sitting areas.                       |         |
| 3        | Figure-3  | Disabled Friendly Toilets                | 4       |
| 4        | Figure-4  | Images of Green Campus                   | 5       |
| 5        | Figure-5  | Images of Green Campus                   | 6       |
| 6        | Figure-6  | Images of Rain Water Harvesting          | 7       |
|          | · ·       | System                                   |         |
| 7        | Figure-7  | Images of Waste collection set-Ups       | 8       |
| 8        | Figure-8  | Images of Open wells                     | 9       |
| 9        | Figure-9  | Images of Solar street Lights            | 10      |
| 10       | Figure-10 | <b>Images of Community Forest in the</b> | 11      |
|          | -         | Campus                                   |         |

Fig-5: Green Campus

Jan ("

Principal W.M.O. Arts & Science College Muttil P.O., Wayanad

Fig-6: Water Conservation

Fig-7: Waste Collection- Degradable and Non- Degradable

Fig-8: Open wells

Fig-9: Solar Lamps