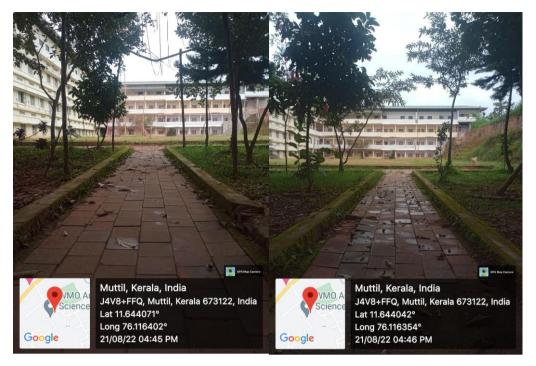

Fig-1: Disabled friendly ramps.

Jan ("

Principal W.M.O. Arts & Science College Muttil P.O., Wayanad

Fig-2: Barrier free environment.

Fig-3: Disable friendly Toilets.

San ("

Fig-4: Green Campus

San ("

Fig-5: Green Campus

Jan ("

Principal W.M.O. Arts & Science College Muttil P.O., Wayanad

Fig-6: Water Conservation

Fig-7: Waste Collection- Degradable and Non- Degradable

Fig-8: Open wells

Fig-9: Solar Lamps