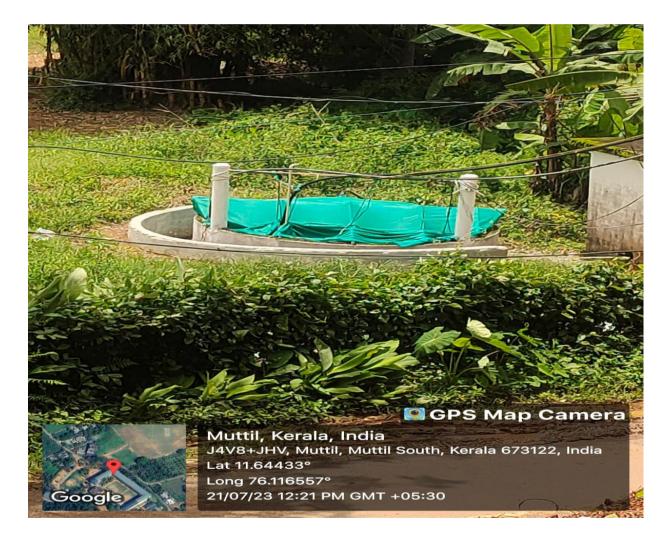

## 7.1.2: Photographs of the Disabled friendly & Green Initiative Facilities.

| CONTENTS |           |                                          |         |
|----------|-----------|------------------------------------------|---------|
| Sl No    | Figure    | Description                              | Page No |
| 1        | Figure-1  | Disable friendly Ramps                   | 2       |
| 2        | Figure-2  | Barrier Free/Vehicle free path ways      | 3       |
|          | _         | and sitting areas.                       |         |
| 3        | Figure-3  | Disabled Friendly Toilets                | 4       |
| 4        | Figure-4  | Images of Green Campus                   | 5       |
| 5        | Figure-5  | Images of Green Campus                   | 6       |
| 6        | Figure-6  | Images of Rain Water Harvesting          | 7       |
|          | · ·       | System                                   |         |
| 7        | Figure-7  | Images of Waste collection set-Ups       | 8       |
| 8        | Figure-8  | Images of Open wells                     | 9       |
| 9        | Figure-9  | Images of Solar street Lights            | 10      |
| 10       | Figure-10 | <b>Images of Community Forest in the</b> | 11      |
|          | -         | Campus                                   |         |

Fig-5: Green Campus

Jan ("

Principal W.M.O. Arts & Science College Muttil P.O., Wayanad

Fig-6: Water Conservation

Fig-7: Waste Collection- Degradable and Non- Degradable

Fig-8: Open wells

Fig-9: Solar Lamps