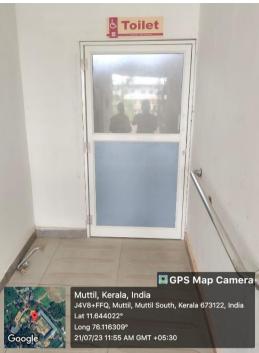

Fig-1: Disabled friendly ramps.

Jan ("

Principal W.M.O. Arts & Science College Muttil P.O., Wayanad

Fig-2: Barrier free environment.

Fig-3: Disable friendly Toilets.

San ("

Fig-4: Green Campus

San ("