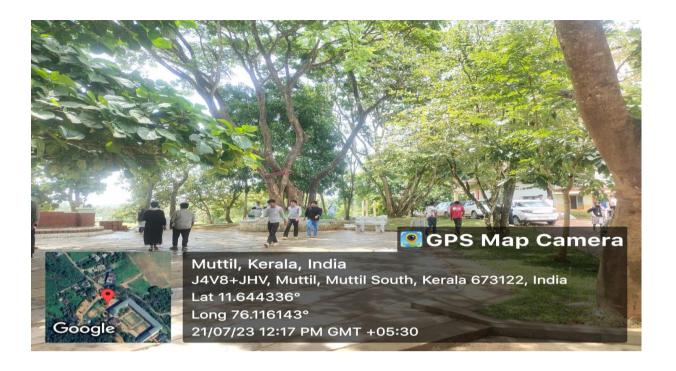

**Fig-10: Community Forest** 

San (n)

Principal W.M.O. Arts & Science College Muttil P.O., Wayanad