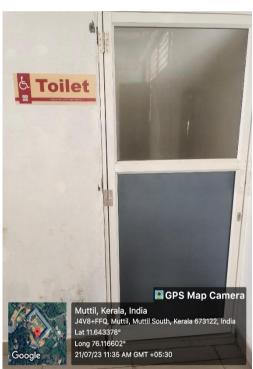

Fig-1: Disabled friendly ramps.

Jan ("

Principal W.M.O. Arts & Science College Muttil P.O., Wayanad

Fig-2: Barrier free environment.

Fig-3: Disable friendly Toilets.

San ("

Fig-4: Green Campus

San ("