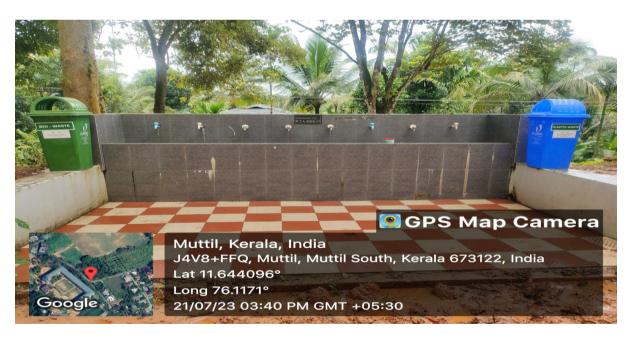

## 7.1.2: Photographs of the Disabled friendly & Green Initiative Facilities.

| CONTENTS |           |                                          |         |
|----------|-----------|------------------------------------------|---------|
| Sl No    | Figure    | Description                              | Page No |
| 1        | Figure-1  | Disable friendly Ramps                   | 2       |
| 2        | Figure-2  | Barrier Free/Vehicle free path ways      | 3       |
|          | _         | and sitting areas.                       |         |
| 3        | Figure-3  | Disabled Friendly Toilets                | 4       |
| 4        | Figure-4  | Images of Green Campus                   | 5       |
| 5        | Figure-5  | Images of Green Campus                   | 6       |
| 6        | Figure-6  | Images of Rain Water Harvesting          | 7       |
|          | · ·       | System                                   |         |
| 7        | Figure-7  | Images of Waste collection set-Ups       | 8       |
| 8        | Figure-8  | Images of Open wells                     | 9       |
| 9        | Figure-9  | Images of Solar street Lights            | 10      |
| 10       | Figure-10 | <b>Images of Community Forest in the</b> | 11      |
|          | -         | Campus                                   |         |

Fig-5: Green Campus

Jan ("

Principal W.M.O. Arts & Science College Muttil P.O., Wayanad

Fig-6: Water Conservation

Fig-7: Waste Collection- Degradable and Non- Degradable

Fig-8: Open wells

Fig-9: Solar Lamps