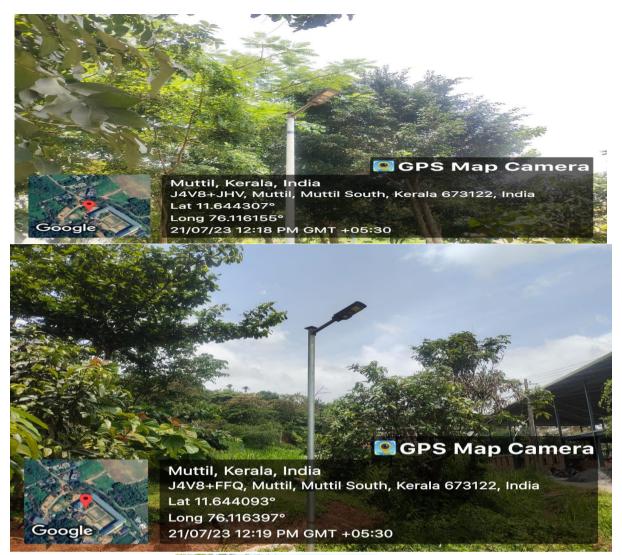

Fig-5: Green Campus

Jan ("

Principal W.M.O. Arts & Science College Muttil P.O., Wayanad

Fig-6: Water Conservation

Fig-7: Waste Collection- Degradable and Non- Degradable

Fig-8: Open wells

Fig-9: Solar Lamps