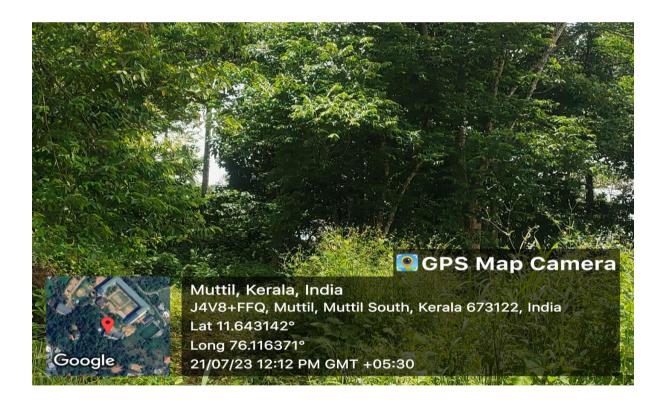

**Fig-10: Community Forest** 

San (n)

Principal W.M.O. Arts & Science College Muttil P.O., Wayanad