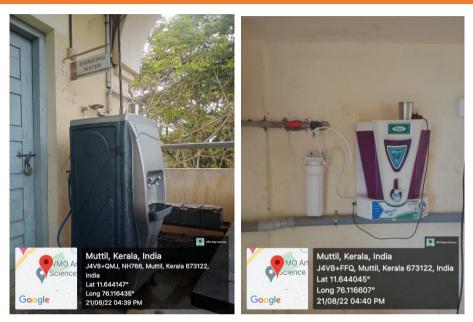

cific Facilities provided for Women: (a) Safety (b) Conseling (c) Common Rooms (d) Day Care Center etc.

- Security personnel, round-the clock, and a well gated campus.
- Clean and separate washroom facilities.
- Incinerators are provided in toilet blocks.
- Women's Hostel, well gated with security.
- Drinking water and WIFI facilities in the campus and in the Ladies hostel.
- Day care center.
- Counseling center.
- Mentoring system.
- Sanitary napkins in Cooperative store and in honesty shops in departments.
- First aid kits in departments.
- Fire extinguishing systems.
- CCTV Surveillance.
- Gynasium.
- Playground.



## WMO ARTS AND SCIENCE COLLEGE, MUTTIL

#### Saftey



#### FREE WIFI -INTERNET CONNECTIVITY IN CAMPUS & HOSTEL







#### **INCINERATORS**





#### **Drinking Water**



#### Cooperative Store.





## **CCTV Surveillance**



# Playground





# Gymnasium