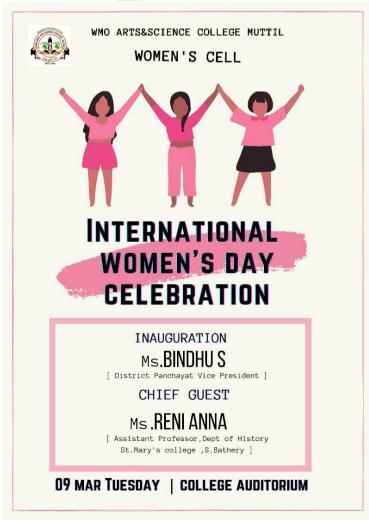

Womes lett meeding held are extent that Ame: 2 Cappea 1. International extension stony collection Paradicipants. Shails - H. H 185 MB Refrens - Wolse DAN DO MOSS GONLAGE MESS Johnson Miss Bandrase Catadad Rays Designsions .. Devoted to " celebrate total Decided to Insite Mr. Bindher & Chistories Prochaget vice president D as Christ quest me Phai Anna Christed Produces Deget of History 3f Mary's Cellege. 3. Bethong.