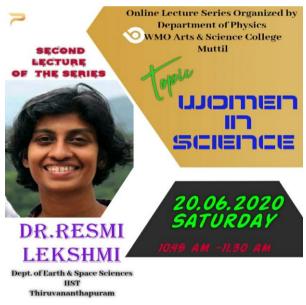

Talk Platform Google meet Target Group B.SC & M.SC Physics Students Maximum Participants 300

Registration Link: http://shorturl.at/hixqQ

Women's Day 2021 Mass Communication Department I WMO college Wayanad I Musical Tribute