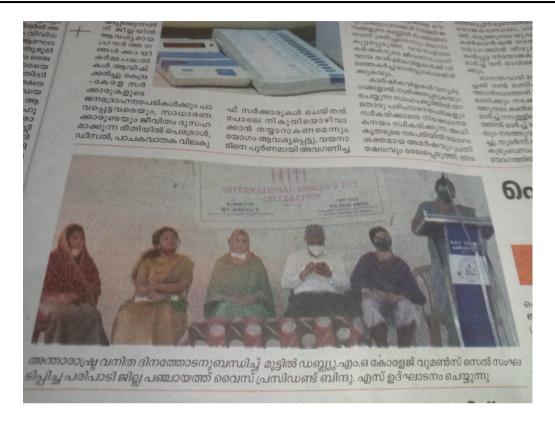

#### Programs conducted.

മുട്ടിൽ: നവ ലോക നിർമിതിയിൽ സ്ത്രീകളുടെ പങ്ക് നിമ്പുലവും അവഗണിക്കാനാവാത്തതുമാണെന്ന് വയനാട് ജില്ല പഞ്ചായത്ത് വൈസ് പ്രസിഡണ്ട് ബിന്ദു എസ് അഭിപ്രായപ്പെടു.അന്താരാഷ്ട്ര വനിത ദിനത്തോടനുബന്ധിച്ച് മുട്ടിൽ ഡബ്ല്യു.എം.ഒ കോളേജ് വുമൺസ് സെൽ സംഘടിപ്പിച്ച പരിപാടി ഉദ്ഘാടനം ചെയ്ത് സംസാരിക്കുകയായിരുന്നു അവർ.വിവിധ മേഖലകളിൽ പ്രതിഭാ വിലാസം തെളിയിച്ച സ്ത്രീകളുടെ പങ്കാളിത്തം സമൂഹത്തിന്റെ പുരോഗതിയെയാണ് കുറിക്കുന്നത്.പുതിയ കാലത്തെ പ്രതിസന്ധികളും പരിമിതികളും അതിജീവിച്ച് മുന്നേറാൻ വിദ്യാർത്ഥിനികൾ സജ്ജരാവണം. അക്കാദമിക മേഖലയിൽൽ സ്ത്രീകളുടെ ഉയർന്ന പ്രാതിനിധ്യം അഭിമാനകരമാണെന്നും അവർ കൂട്ടിച്ചേർത്തു. വുമൺസ് സെൽ കോഡിനേറ്റർ ശൈല കെ.എച്ച് അധ്യക്ഷത വഹിച്ചു. മലയാള സിനിമയിലെ സ്ത്രീ പക്ഷ ചിന്തകൾ എന്ന വിഷയത്തിൽ സുൽത്താൻ ബത്തേരി സെന്റ് മേരീസ് കോളേജ് ചരിത്ര വിഭാഗം അസി. പ്രഫസർ റെനി അന്ന മുഖ്യ പ്രഭാഷണം നിർവ്വഹിച്ചു. കോളേജ് പ്രിൻസിപ്പൾ ഡോ.മുഹമ്മദ് ഫരീദ്, കോളേജ് കൗൺസിൽ സെക്രട്ടറി ഡോ.വിജി പോൾ, റുബീന എന്നിവർ സംസാരിച്ചു.