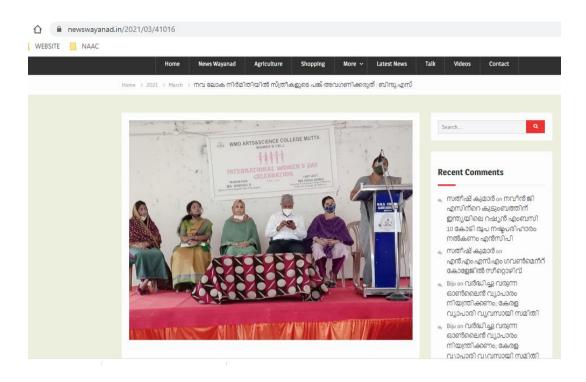

#### Programs conducted.

മുട്ടിൽ: നവ ലോക നിർമിതിയിൽ സ്ത്രീകളുടെ പങ്ക് നിമ്പുലവും അവഗണിക്കാനാവാത്തതുമാണെന്ന് വയനാട് ജില്ല പഞ്ചായത്ത് വൈസ് പ്രസിഡണ്ട് ബിന്ദു എസ് അഭിപ്രായപ്പെടു.അന്താരാഷ്ട്ര വനിത ദിനത്തോടനുബന്ധിച്ച് മുട്ടിൽ ഡബ്ല്യു.എം.ഒ കോളേജ് വുമൺസ് സെൽ സംഘടിപ്പിച്ച പരിപാടി ഉദ്ഘാടനം ചെയ്ത് സംസാരിക്കുകയായിരുന്നു അവർ.വിവിധ മേഖലകളിൽ പ്രതിഭാ വിലാസം തെളിയിച്ച സ്ത്രീകളുടെ പങ്കാളിത്തം സമൂഹത്തിന്റെ പുരോഗതിയെയാണ് കുറിക്കുന്നത്.പുതിയ കാലത്തെ പ്രതിസന്ധികളും പരിമിതികളും അതിജീവിച്ച് മുന്നേറാൻ വിദ്യാർത്ഥിനികൾ സജ്ജരാവണം. അക്കാദമിക മേഖലയിൽൽ സ്ത്രീകളുടെ ഉയർന്ന പ്രാതിനിധ്യം അഭിമാനകരമാണെന്നും അവർ കൂട്ടിച്ചേർത്തു. വുമൺസ് സെൽ കോഡിനേറ്റർ ശൈല കെ.എച്ച് അധ്യക്ഷത വഹിച്ചു. മലയാള സിനിമയിലെ സ്ത്രീ പക്ഷ ചിന്തകൾ എന്ന വിഷയത്തിൽ സുൽത്താൻ ബത്തേരി സെന്റ് മേരീസ് കോളേജ് ചരിത്ര വിഭാഗം അസി. പ്രഫസർ റെനി അന്ന മുഖ്യ പ്രഭാഷണം നിർവ്വഹിച്ചു. കോളേജ് പ്രിൻസിപ്പൾ ഡോ.മുഹമ്മദ് ഫരീദ്, കോളേജ് കൗൺസിൽ സെക്രട്ടറി ഡോ.വിജി പോൾ, റുബീന എന്നിവർ സംസാരിച്ചു.