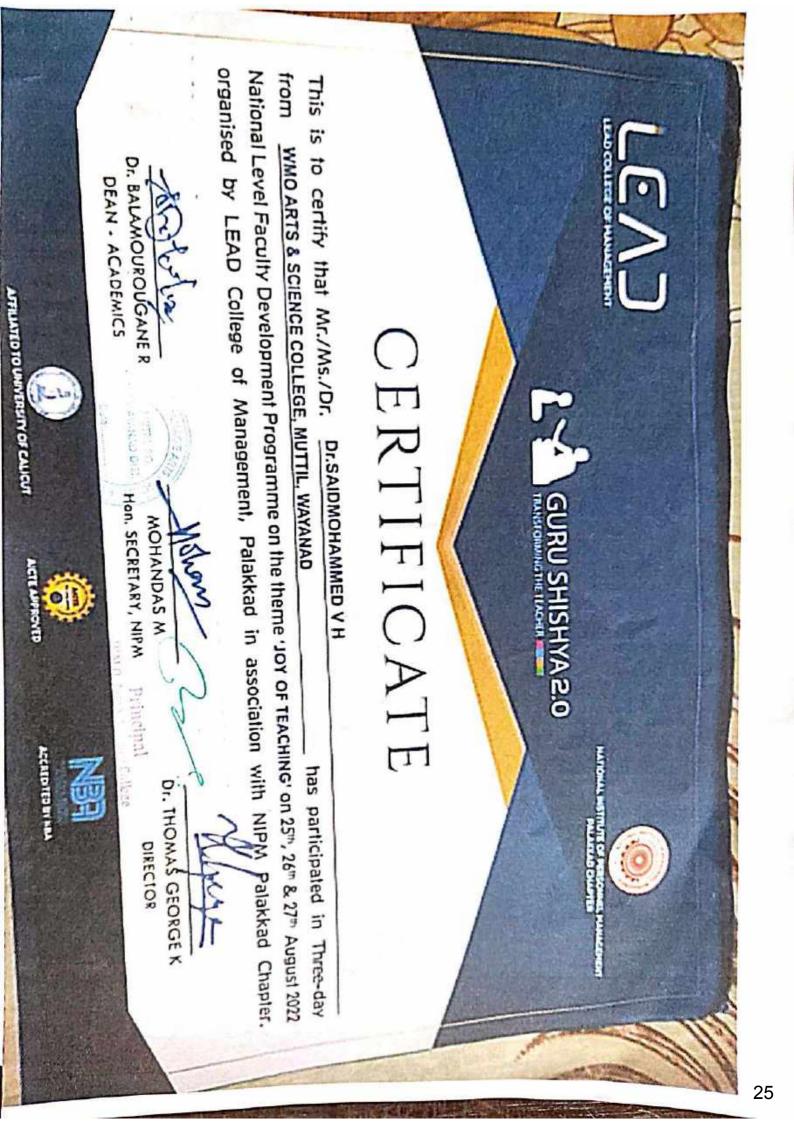

| 2021-2022 | Suhaile PH (Dept of Physical<br>Education | National Workshop on Sports<br>Nutrition, Injury Prevention<br>and Management 5-8 April<br>2022, Organised by School of<br>pHysical Education, Kannur<br>University | NA | 1000 |
|-----------|-------------------------------------------|---------------------------------------------------------------------------------------------------------------------------------------------------------------------|----|------|
| 2022-23   | Dr. Muhammed Said (Dept of<br>Economics)  | faculty Development Program<br>on the Theme " Joy of<br>Teaching" on 25-27 August<br>2022 at Lead College ,<br>palakkad                                             | NA | 3000 |