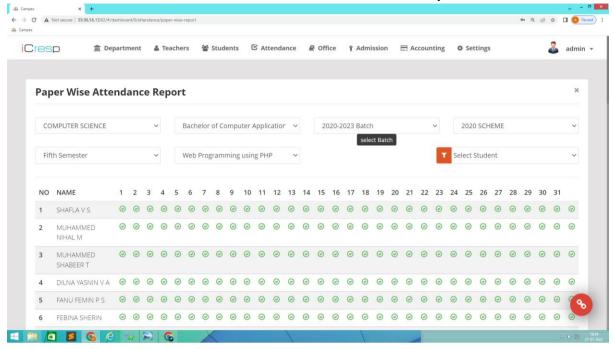

Figure-1: Campex Login Page.

WMO ARTS AND SCIENCE COLLEGE, MUTTIL

Figure-2: Screen Shots of attendance.