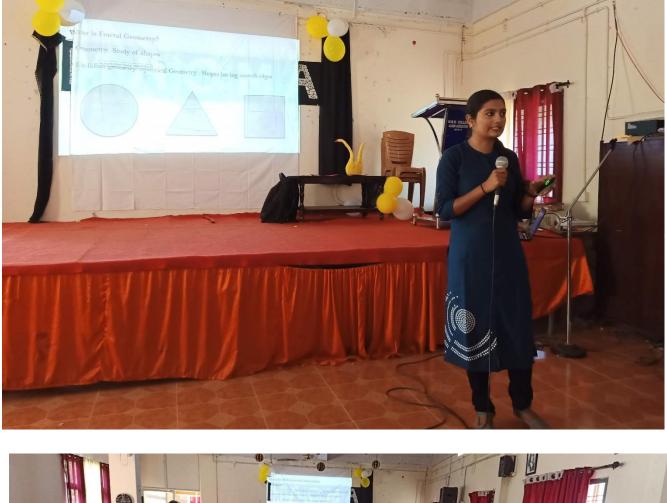

## **Regional Seminar on Fractal Geometry**

A Regional seminar on 'Fractal Geometry' was conducted on 18-12-2019 as part of National Mathematics Day Celebrations. Dr. Aswathy R K, National Institute of Technology, Kozhikode, served as the Resource Person. During the seminar, she provided a comprehensive overview of fractal geometry. She covered fundamental concepts such as self-similarity, fractal dimension, and the Mandelbrot set. With illustrative visuals and clear explanations, she captivated the audience's attention and fostered a deeper understanding of the subject. A total of 130 students from various colleges in Wayanad district attended the seminar.