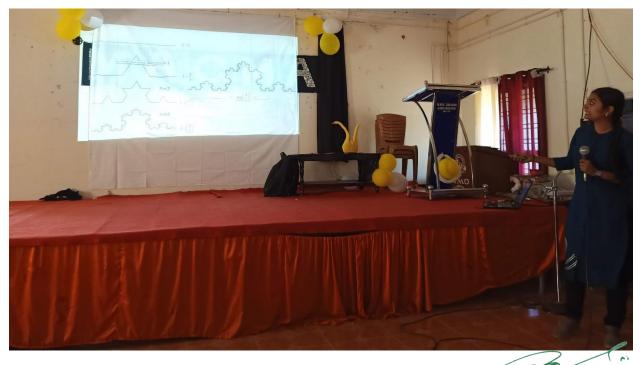

## **Regional Seminar on Fractal Geometry**

A Regional seminar on 'Fractal Geometry' was conducted on 18-12-2019 as part of National Mathematics Day Celebrations. Dr. Aswathy R K, National Institute of Technology, Kozhikode, served as the Resource Person. During the seminar, she provided a comprehensive overview of fractal geometry. She covered fundamental concepts such as self-similarity, fractal dimension, and the Mandelbrot set. With illustrative visuals and clear explanations, she captivated the audience's attention and fostered a deeper understanding of the subject. A total of 130 students from various colleges in Wayanad district attended the seminar.