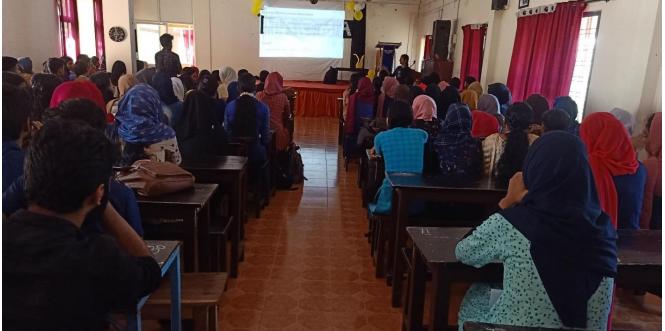

## **Regional Seminar on Fractal Geometry**

A Regional seminar on 'Fractal Geometry' was conducted on 18-12-2019 as part of National Mathematics Day Celebrations. Dr. Aswathy R K, National Institute of Technology, Kozhikode, served as the Resource Person. During the seminar, she provided a comprehensive overview of fractal geometry. She covered fundamental concepts such as self-similarity, fractal dimension, and the Mandelbrot set. With illustrative visuals and clear explanations, she captivated the audience's attention and fostered a deeper understanding of the subject. A total of 130 students from various colleges in Wayanad district attended the seminar.