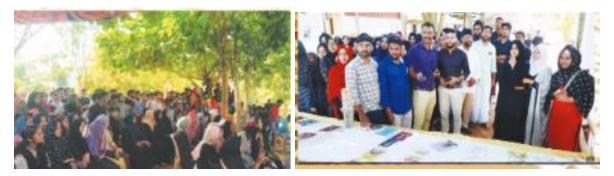

## FRESHERS DAY

The Freshers' Day in the Economics Department was a successful event with 133 participants. Notable attendees included Althaf Athahu ,Niranjana and others. The event marked an engaging introduction to the department, fostering a welcoming atmosphere for the newcomers. List of Participants: Althaf, Niranjana Gireeshkumar + 133