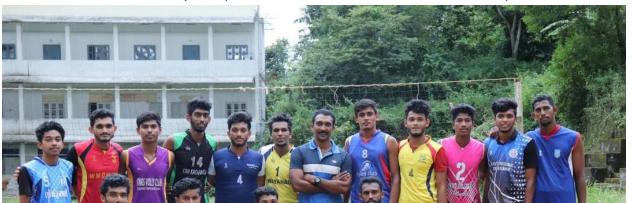

# 15 Malayalam Elocution 11-08-2022 *WMO Arts and Science College, Muttil PG Department of Commerce*

PG Department of Commerce conducted an Interdepartmental Elocution (Malayalam) competition on 11 th August 2022 at Third year B.com class room. Students from various departments participated.

List of Participants: Anshitha EA (III Physics), Muhammed Nihal (III BA Arabic), Fathima Husna (III Chemistry)