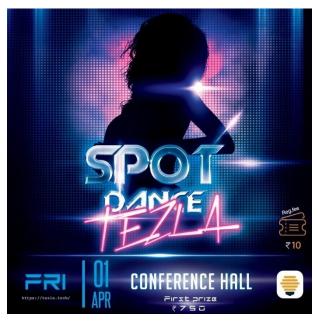

#### 25 TEZLA 2.2 01-04-2022

Spot Dance Competition - TEZLA 2.2 Tech Fest

#### **Date: April 1, 2022**

On April 1, 2022, a spectacular spot dance competition took center stage as a vibrant component of the TEZLA 2.2 Tech Fest hosted by the Department of Computer Science. The event was a celebration of creativity, talent, and unity, where participants showcased their dance prowess within the dynamic context of a technology-oriented festival.

Poster: