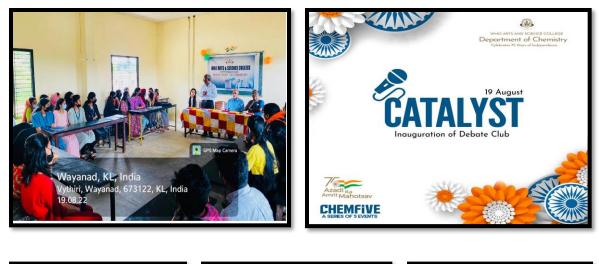

### 5 CATALYST 19-08-2022

Department of Chemistry conducted a debate on 19<sup>th</sup> august 2022. The subject of the debate was 'Advantages and disadvantages of British administration "in accordance with Independence Day celebration. The debate was between two groups- D2 VS D3. Ms. Rubeena, Asst. Professor, Department of economics monitored the function. The debate lasted up to 30 minutes.