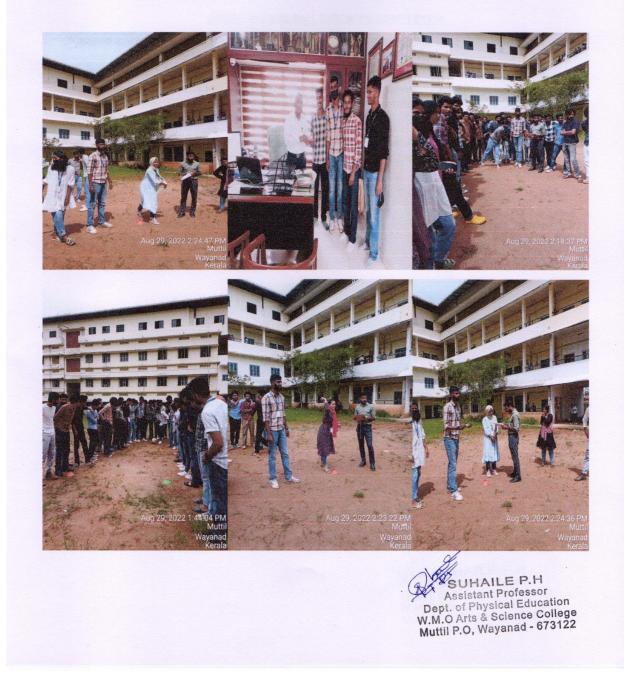

# 6 SHOOT OUT AND BALL THROWING COMPETITION 19-08-2022

**REPORT ON AZADI KA AMRUTH MAHOTSAV** 

Name of the Department: PHYSICAL EDUCATION

#### I. Programme Details.

| SI. No | Name of the<br>Programme                     | Date        | Name of the<br>resource<br>Persons (If any | No of Students<br>Participated. |
|--------|----------------------------------------------|-------------|--------------------------------------------|---------------------------------|
| 1      | SHOOT OUT AND BALL<br>TROWING<br>COMPETETION | 29/08/2022  |                                            | 47                              |
| 2      |                                              |             |                                            |                                 |
| 3      |                                              |             |                                            |                                 |
| 4      |                                              |             |                                            |                                 |
| 5      |                                              |             |                                            |                                 |
| 6      |                                              |             |                                            |                                 |
| 7      |                                              | A DATE OF A |                                            |                                 |
| 8      |                                              |             |                                            |                                 |
| 9      |                                              |             |                                            |                                 |
| 10     |                                              |             |                                            |                                 |

II. Brochures of the Programmes.

#### IV. Sample Photographs.