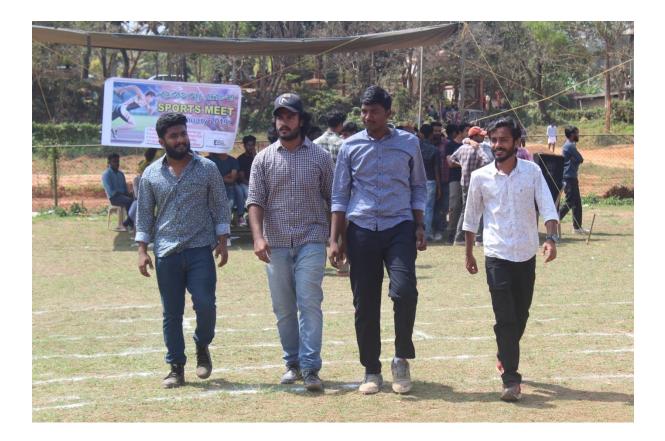

h Fest '<br>BLITZ' | Yadhu Krishnan      | 1.2.2019 | <text></text>                     |
| DonBosco College,sulthan<br>Bathery | Tech Fest '<br>BLITZ' | Jishnu Suku         | 1.2.2019 | <section-header></section-header> |

| DonBosco College,sulthan<br>Bathery | Tech Fest '<br>BLITZ' | Mohammed<br>Ashique | 1.2.2019 | <text></text> |
|-------------------------------------|-----------------------|---------------------|----------|---------------|
| DonBosco College,sulthan<br>Bathery | Tech Fest '<br>BLITZ' | Rashid Ali EM       | 1.2.2019 | <text></text> |
| DonBosco College,sulthan<br>Bathery | Tech Fest '<br>BLITZ' | Goldy               | 1.2.2019 |               |

115 Coding competition conducted by Don Bosco College, S.Bathery 01-02-2019



#### 116 ANNUAL ATHLETIC MEET 29-01-2019





# 117 District-level quiz competition conducted by Thanal education foundation, Mananthavady 26-01-2019



#### 118 TEZLA2K19 25-01-2019

## Treasure Hunt Competition by the Department of Computer Science, WMO Arts and Science College (January 25, 2019)

On January 25, 2019, the Department of Computer Science at WMO Arts and Science College organized an exhilarating and intellectually stimulating event – the "Treasure Hunt Competition." The competition was designed to challenge the participants' analytical thinking, teamwork, and problem-solving skills. It was a day filled with excitement and camaraderie as students eagerly embarked on a quest for hidden treasures.

The event commenced with a brief orientation by the organizing committee, where the rules and guidelines of the competition