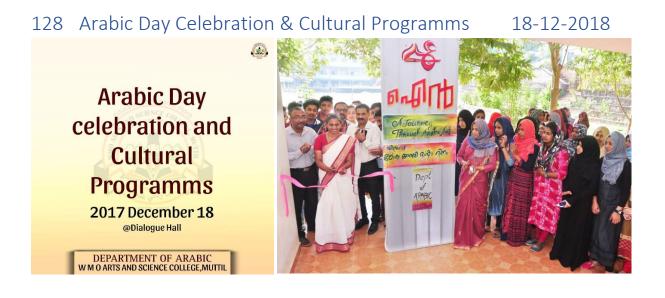

| DonBosco College,sulthan<br>Bathery | Tech Fest '<br>BLITZ' | Mohammed<br>Ashique | 1.2.2019 | <text></text> |
|-------------------------------------|-----------------------|---------------------|----------|---------------|
| DonBosco College,sulthan<br>Bathery | Tech Fest '<br>BLITZ' | Rashid Ali EM       | 1.2.2019 | <text></text> |
| DonBosco College,sulthan<br>Bathery | Tech Fest '<br>BLITZ' | Goldy               | 1.2.2019 |               |