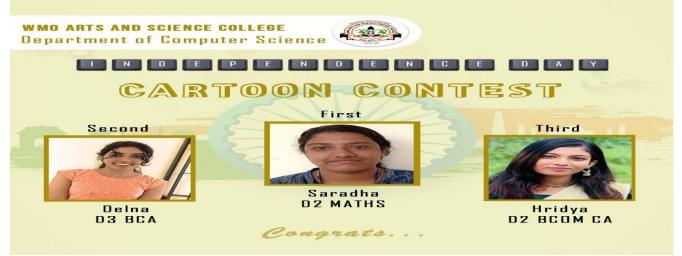

### 2 CARTOON CONTEST 30-08-2022

This contest aims to commemorate the struggles, sacrifices, and achievements of our forefathers during the independence movement while promoting artistic expression and interdepartmental collaboration.

List of Participants

| WMO Arts & Science     | College, Muttil                                                                                                                                                                                                                                                                |  |  |  |
|------------------------|--------------------------------------------------------------------------------------------------------------------------------------------------------------------------------------------------------------------------------------------------------------------------------|--|--|--|
| Department of Compu    | ter Science                                                                                                                                                                                                                                                                    |  |  |  |
| CARTOON CONTEST - inte | r departmental - 30/8/2022                                                                                                                                                                                                                                                     |  |  |  |
| List of participants   |                                                                                                                                                                                                                                                                                |  |  |  |
| Name                   | Class                                                                                                                                                                                                                                                                          |  |  |  |
| Amalnadh S             | D2 BCA                                                                                                                                                                                                                                                                         |  |  |  |
| Paulson                | D2 Ele                                                                                                                                                                                                                                                                         |  |  |  |
| Fasal                  | D1 Arabic                                                                                                                                                                                                                                                                      |  |  |  |
| Saradha S              | D2 Maths                                                                                                                                                                                                                                                                       |  |  |  |
| Ajmal                  | D1 Arabic                                                                                                                                                                                                                                                                      |  |  |  |
| Shamnas                | D1 Arabic                                                                                                                                                                                                                                                                      |  |  |  |
| Abhijith               | D2 BCA                                                                                                                                                                                                                                                                         |  |  |  |
| Shanid                 | D3 Bcom Co                                                                                                                                                                                                                                                                     |  |  |  |
| Shibili                | D3 Bcom Co                                                                                                                                                                                                                                                                     |  |  |  |
| Parajul                | D3 Bcom CA                                                                                                                                                                                                                                                                     |  |  |  |
| Delna KB               | D3 BCA                                                                                                                                                                                                                                                                         |  |  |  |
| Muhammed Ashif         | D2 Maths                                                                                                                                                                                                                                                                       |  |  |  |
| Ajay                   | D3 Bcom CA                                                                                                                                                                                                                                                                     |  |  |  |
| Dilna Yasin            | D3 BCA                                                                                                                                                                                                                                                                         |  |  |  |
|                        | D2 Bcom CA                                                                                                                                                                                                                                                                     |  |  |  |
| Alvin Lucka            | D1 Bcom CA                                                                                                                                                                                                                                                                     |  |  |  |
| Asif                   | D1 Bcom CA                                                                                                                                                                                                                                                                     |  |  |  |
| Muhammed Nabeel        | D1 Bcom CA                                                                                                                                                                                                                                                                     |  |  |  |
|                        | Department of Compu<br>CARTOON CONTEST - inte<br>List of parti<br>Name<br>Amalnadh S<br>Paulson<br>Fasal<br>Saradha S<br>Ajmal<br>Shamnas<br>Abhijith<br>Shanid<br>Shibili<br>Parajul<br>Delna KB<br>Muhammed Ashif<br>Ajay<br>Dilna Yasin<br>Hridhya S<br>Alvin Lucka<br>Asif |  |  |  |