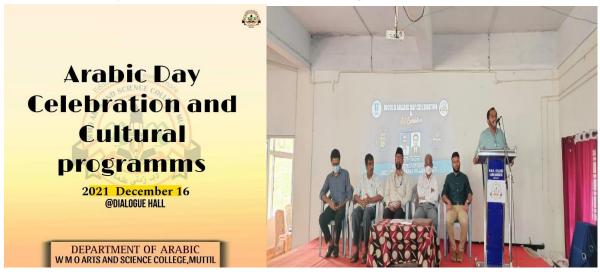

| DonBosco College,sulthan<br>Bathery | Tech Fest '<br>BLITZ' | Mohammed<br>Ashique | 1.2.2019 | <text></text> |
|-------------------------------------|-----------------------|---------------------|----------|---------------|
| DonBosco College,sulthan<br>Bathery | Tech Fest '<br>BLITZ' | Rashid Ali EM       | 1.2.2019 | <text></text> |
| DonBosco College,sulthan<br>Bathery | Tech Fest '<br>BLITZ' | Goldy               | 1.2.2019 |               |