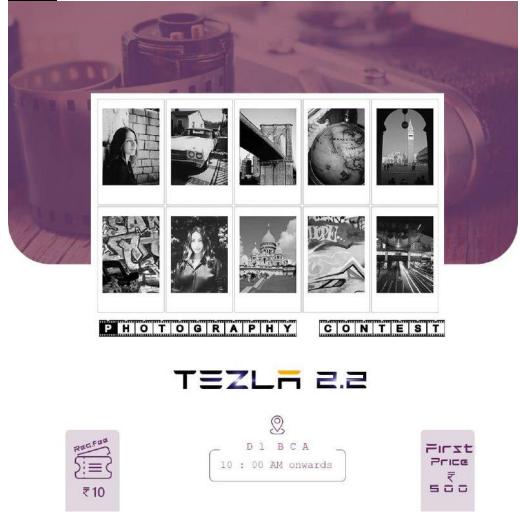

#### 25 TEZLA 2.2 01-04-2022

Spot Dance Competition - TEZLA 2.2 Tech Fest

#### **Date: April 1, 2022**

On April 1, 2022, a spectacular spot dance competition took center stage as a vibrant component of the TEZLA 2.2 Tech Fest hosted by the Department of Computer Science. The event was a celebration of creativity, talent, and unity, where participants showcased their dance prowess within the dynamic context of a technology-oriented festival.