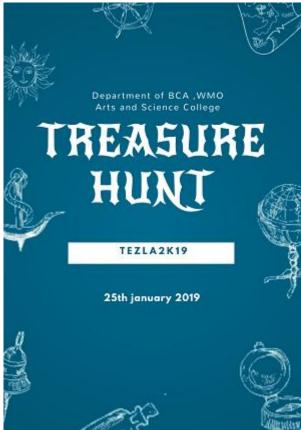

As part of the National Reading day on June 19th, 2021, a book designing Contest was conducted by the department. Smt. Jithya Co-ordinated the programme. 15 students participated from various departments made the program successful