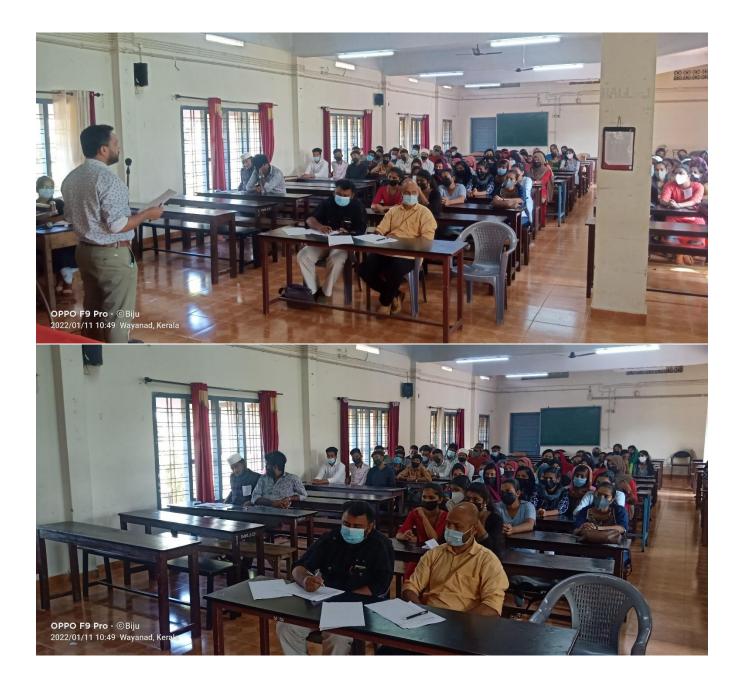

20 Inter zone Wu-Shu(Sree Kerala Varma College Thrissur) 08-06-2022

List of Participants: SHANIL.P, RISHVANA JASMIN, ANJALA THEHSIN, ALOK KURIAN, ABHIJITH

#### 21 World Environment Day Quiz conducted by Malabar Christian College, Kozhikode 05-06-2022

OUIZ 5 June 2022

FIRST

Alida R Abhilash MA Rural development Indira Gandhi National **Open University** 

SECOND

Rahila K K **B.Sc Mathematics** WMO Arts and Science College Muttil, Wayanad

**Albin Abraham** Mechanical Engineering Vimal Jyothi Engineering Malabar Christian College, College, Kannur

Thasni A P M.Sc Mathematics Calicut

2424 QUIZ CLUB

List of Participants: Rahila K K