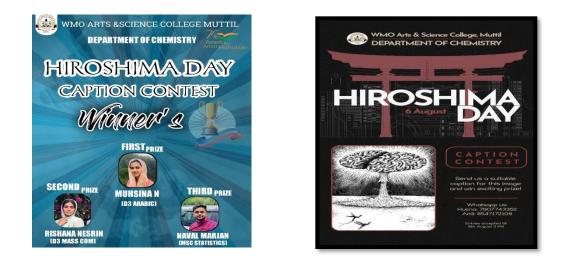

#### 16 Hiroshima day Commemoration Caption contest 06-08-2022

On 6th August 2022, the Department of Chemistry conducted an interdepartmental caption contest as a part of Hiroshima Day. The contest aimed to raise awareness among students about the importance of promoting peace and to commemorate the victims of the atomic bombings of Hiroshima and Nagasaki. The captions were judged based on their creativity, originality, and relevance to the theme. The contest was a success, with many students showcasing their creativity and awareness of the issues. It was an excellent opportunity for students to express their views on promoting peace and eliminating nuclear weapons.

#### List of Participants: Muhsina N, Rishana Nasrin, Naval Marjan, Husna, Sana

17 District level Essay Competition conducted by Dept. of Economics & Statistics , Wayanad 14-07-2022

List of Participants: