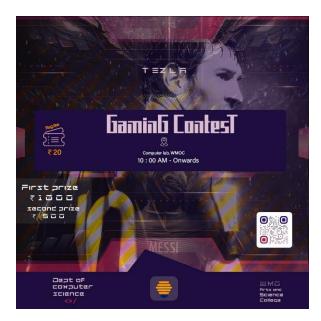

# 12 Hiro Saki Inter departmental Quiz competition 12-08-2022

Students of D3 Chemistry, WMO Arts and Science College conducted a quiz competition on 12<sup>th</sup> august 2022, Thursday in accordance with Hiroshima and Nagasaki Days. 33 students (11 Team) from various department participated in the program and we had 3 different patterns of the quiz. Ms. Fathima Shadin, Asst.Professor, Department of chemistry was the quiz master. Students from department of mathematics secured first place.