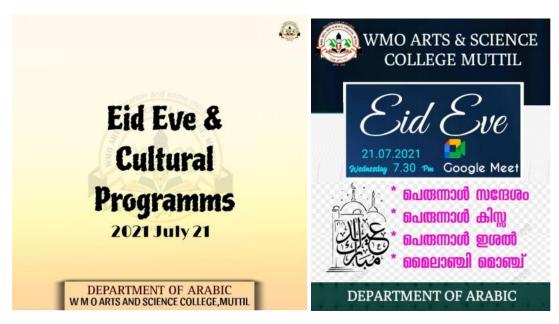

20 Inter zone Wu-Shu(Sree Kerala Varma College Thrissur) 08-06-2022

List of Participants: SHANIL.P, RISHVANA JASMIN, ANJALA THEHSIN, ALOK KURIAN, ABHIJITH