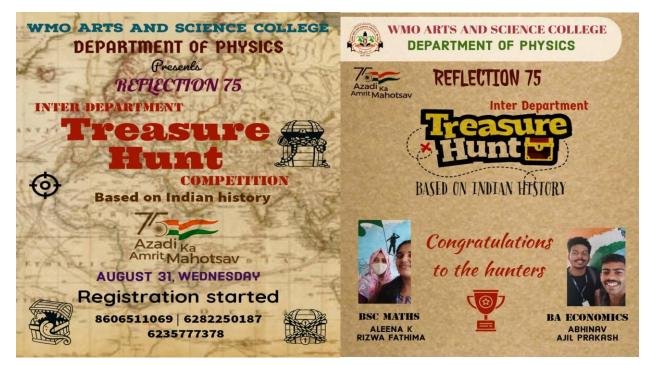

### 1 Treasure hunt competition 31-08-2022

Department of physics conducted an interdepartmental TREASURE HUNT competition on 31st August 2022 ,the

competition was based on INDIAN HISTORY . All departments participated in the competition, Aleena k ,Rizwana Fathima of Mathematics Department and Abhinav ,Ajil Prakash of Economics Department were selected as Best Hunters. The program successfully ended with all support from the students and faculties of the Physics department.

List of Participants: Aleena k, Rizwa Fathima, Abhinav, Ajil Prakash