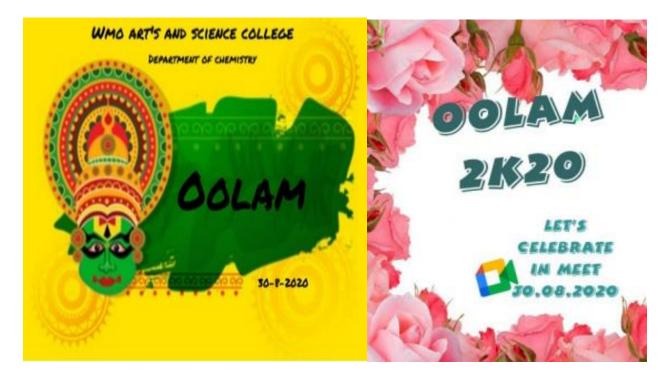

66 KERALA PIRAVI POSTER MAKING COMPETITION 01-11-2020



67 Malayali Manka 22-10-2020



In connection with kerala piravi department conducted malayali manka photo contest

Winners:

1.Neethu V K

2.Jinsha yunus

## 68 BASC volleyball championship(badriya arts and sports club) 21-10-2020



# 69 Onam celebration 30-08-2020 OOLAM 2K20

Department of Chemistry celebrated OOLAM 2K20 through google meet. It was one of the variety experience. Onam is the harvest festival and it is celebrated with joy and enthausiasm all over the state by people of all communities. Students showcased their talents. They presented the stories and songs related

to the festival. Online game session is organised by Jishana and Arfida. The entire program was available through google meet to our students and staff.



## 70 INDIA BOOK OF RECORDS - Appreciation 26-06-2020



## 2019-2010

## 71 INTRAMURAL VOLLEYBALL CHAMPIONSHIP 02-03-2020



List of Participants: Vivek T R

## 72 College Level Fine Arts 25-02-2020



W.M.O. ARTS & SCIENCE COLLEGE Phone : 04936-203382 (Office) "education and some more" Affiliated to University of Calicut e-mail : wmocollege@gmail.com "education and some more" Affiliated to University of Calicut (Aided by Govt. of Kerala) P.O. MUTTIL, WAYANAD, KERALA-673122

website : www.wmocollege.ac.in

Date:.

01-11-2019

Ref:

#### OFFICE ORDER

#### Sub: Fine Arts Fest 2019-20

The following teachers are hereby deputed to support the Staff advisor, Mr. Siby Joseph (Associate Professor, Department of Electronics) and Mr.Kabir P (Assistant Professor, Department of Commerce) to organ