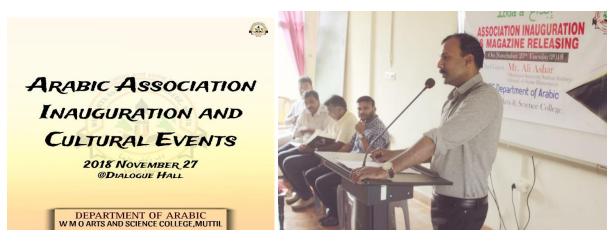

പ്രസിഡന്റ് പി.സി.സനിൽ ക്കാർ, ഹെരുമ്പള്ളിക്കാട്ടിൽ വീട് പുഇശ്ലേരിക്കയവ്.പി.ഒ PH.9446409719

<u>സെക്രട്ടറി</u> എം.പി.ചെറിയാൻ മാക്കിയിൽ വീട് പടിഞ്ഞാറത്തറ.പി.ഒ PH.9847653682

Corfificate

This is to certify that WMO Arts and Science College Participated in the All Kerala Volleyball Tournament Organised by Prasana Arsts and Sports Club and Library Padinharathan Wayanad from 18.02.2021 to 19.02.2021 The team consisted of 12 members