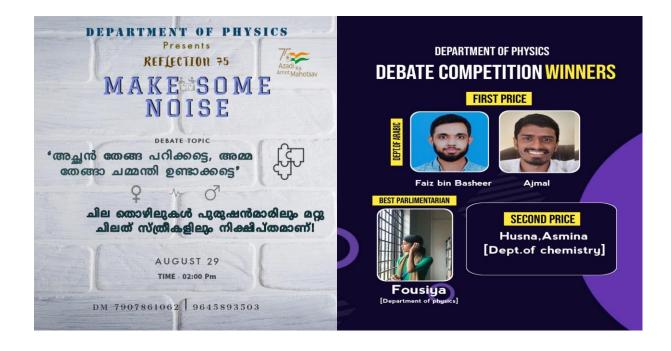

# 3 Debate Competition 29-08-2022

The Department of physics conducted an interdepartmental DEBATE competition on 29th August 2022 at 2 pm ,the debate held on the theme "Gender equality". All departments participated in the competition, the Arabic department (Faiz bin Basheer & Ajmal) won the first prize and the second prize was won by the Chemistry Department (Husna & Asmina). Fousiya of the Physics department was selected as Best Parliamentarian .All the faculties and students of Physics department actively participated in the same.The program was energetic and enthusiastic.

List of Participants: Fayis ibnu basheer, Ajmal, Fousiya