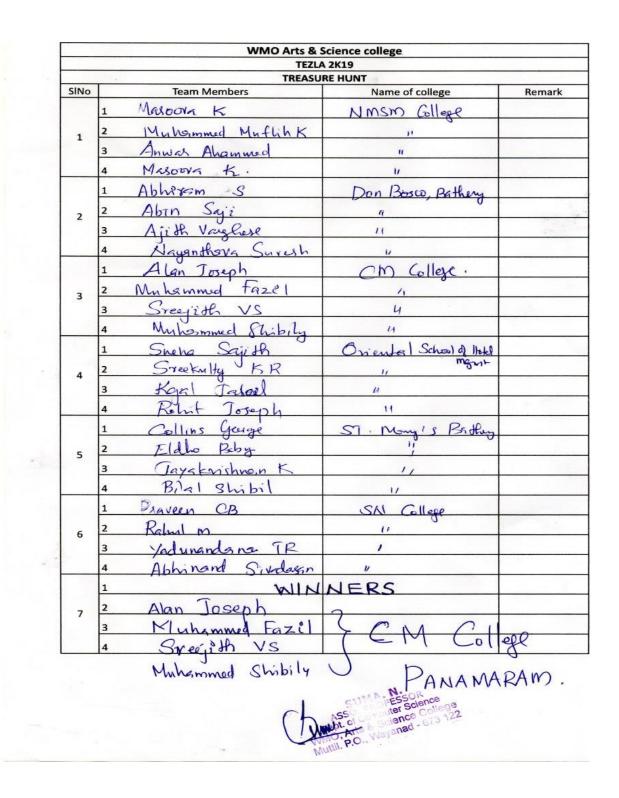

As part of the National Reading day on June 19th, 2021, a book designing Contest was conducted by the department. Smt. Jithya Co-ordinated the programme. 15 students participated from various departments made the program successful