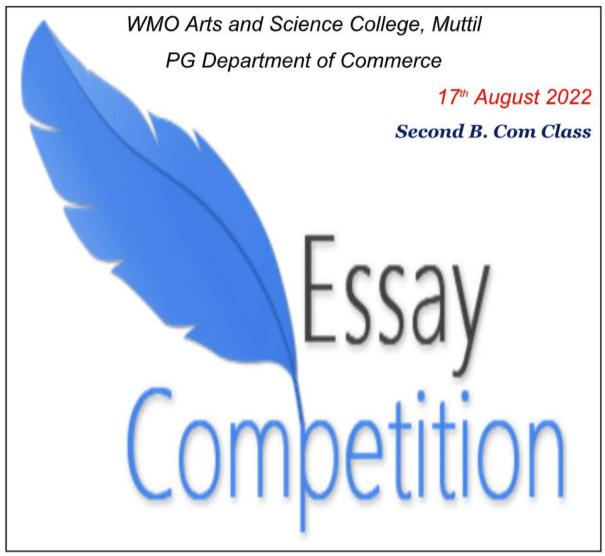

# 9 Malayalam Essay 17-08-2022

PG Department of Commerce conducted an Interdepartmental Essay Writing Competition on 17 th August 2022 at 3 rd year B.com class room. Students from various departments participated.

List of Participants: Anjana M Kumar, Sajiya Thasneem, Angel Santo

Pg Department of Commerce conducted an Interdepartmental *COLLAGE COMPETITION* on 16<sup>th</sup> August 2022 at 1<sup>st</sup> <sup>year</sup> M.com class room. Students from various departments participated.