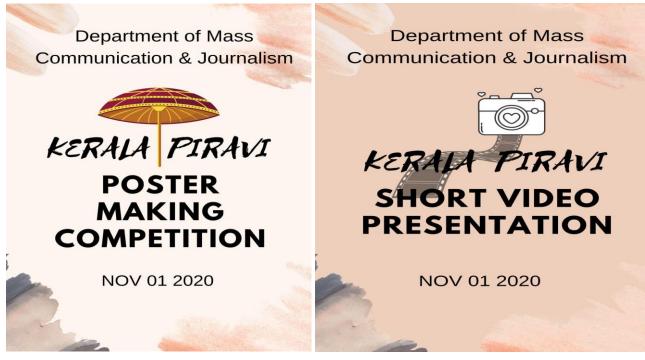

ience College        |                                                                                                                 |        |
| Competition of Dr. K. M. Ausback    | Maria and the second |        |
| Conducted by Young Ebullient Studen | ls (Hes) India.                                                                                                 | 4      |
|                                     |                                                                                                                 |        |
| Talla Cala                          | Choige                                                                                                          | Hanjum |

List of Participants: Rahila K K

## 66 KERALA PIRAVI POSTER MAKING COMPETITION 01-11-2020



67 Malayali Manka 22-10-2020



In connection with kerala piravi department conducted malayali manka photo contest

Winners:

1.Neethu V K

2.Jinsha yunus

## 68 BASC volleyball championship(badriya arts and sports club) 21-10-2020



# 69 Onam celebration 30-08-2020 OOLAM 2K20

Department of Chemistry celebrated OOLAM 2K20 through google meet. It was one of the variety experience. Onam is the harvest festival and it is celebrated with joy and enthausiasm all over the state by people of all communities. Students showcased their talents. They presented the stories and songs related

to the festival. Online game session is organised by Jishana and Arfida. The entire program was available through google meet to our students and staff.



## 70 INDIA BOOK OF RECORDS - Appreciation 26-06-2020