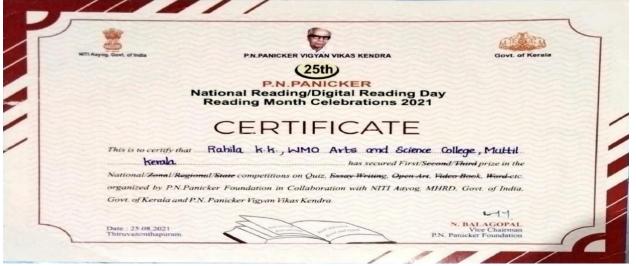

# 18 District level Quiz Competition conducted by Dept. Of Economics & Statistics , Wayanad 29-06-2022

List of Participants: Vivek M, Rahila KK