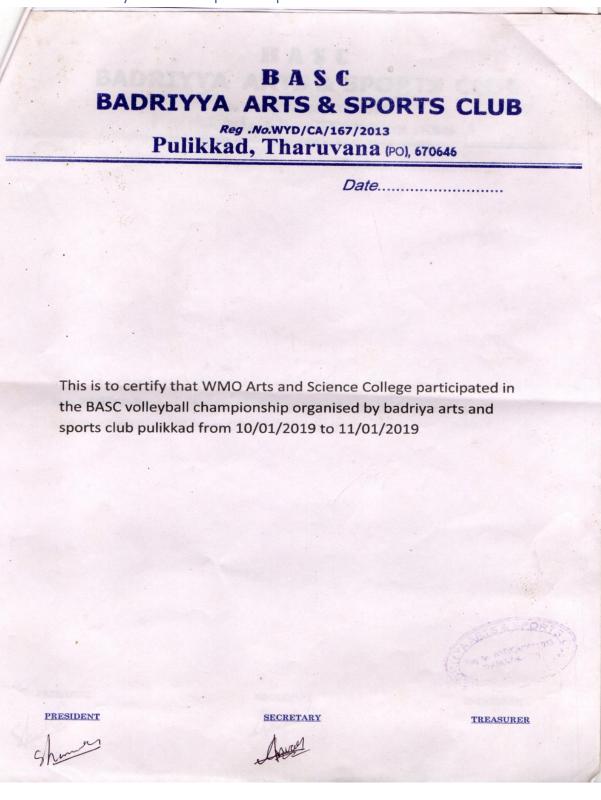

#### **Poster:**

**Rules and Regulations:** 

- TIME 10:00am 12:00pm .
  Only one photo can be uploaded.
  Editing is not allowed.
  Candidate must provide their name,class,department and mobile model.
  Only mobile photo is allowed.
  It should be creative and impounding.
- It should be creative and innovative.
- Registration fees : R5 10
- First price : Rs 500.

## 55 Inter zone football Sree Kerala Varma College Thrissur) 16-04-2021

| SREE KERALA VARI                                                                                                                                                                                                                                                   |                                                                                                                                                                                                                         |
|--------------------------------------------------------------------------------------------------------------------------------------------------------------------------------------------------------------------------------------------------------------------|-------------------------------------------------------------------------------------------------------------------------------------------------------------------------------------------------------------------------|
| NAAC ACCREDITED                                                                                                                                                                                                                                                    | WITH "B++"<br>SSUR - 680 011                                                                                                                                                                                            |
| Affiliated to Univers                                                                                                                                                                                                                                              | CAL EDUCATION                                                                                                                                                                                                           |
| DUTY/PARTICIPATIO                                                                                                                                                                                                                                                  | NCERTIFICATE                                                                                                                                                                                                            |
| This is to Certify that                                                                                                                                                                                                                                            | arma College, Kanattukara, Thrissur<br>Q.A. the team was accompanied by<br>                                                                                                                                             |
| List of P                                                                                                                                                                                                                                                          | layers                                                                                                                                                                                                                  |
| 1. ABBEEL C.P<br>2. ABSHIL N'K<br>3. AMEENI - PC<br>4. MUHPAMARD SURBIN, P<br>5. MUHPAMARD SURBIN, P<br>6. MUHPAMARD PJMEL.K<br>7. HANIISH.PM<br>8. MUHMARD PJMEL<br>9. MUHMARD PJMEL<br>9. MUHMARD SURFIL - P.S<br>10. SLMANN FORIS.K<br>Place: Thrissur<br>Date: | 11. ANOOD KRISHAA<br>12. ADEER FARHAN<br>13. JIZON P<br>14. SHADILC<br>15. MUHMINED JASMAL.E<br>15. MUHMINED RAFI<br>17. MUHMINED RAFI<br>18. MUMIR.E.K.<br>19. ANSHID.M.P<br>20. JOUGAR T.P.<br>CONVENER<br>MAG. 673 1 |