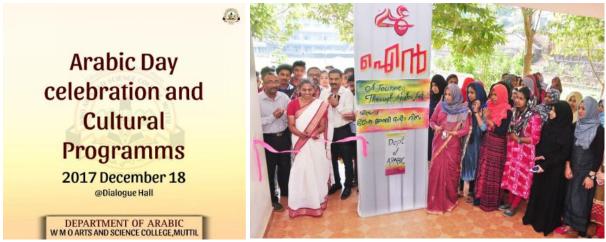

| DonBosco College,sulthan<br>Bathery | Tech Fest '<br>BLITZ' | Mohammed<br>Ashique | 1.2.2019 | <text></text> |
|-------------------------------------|-----------------------|---------------------|----------|---------------|
| DonBosco College,sulthan<br>Bathery | Tech Fest '<br>BLITZ' | Rashid Ali EM       | 1.2.2019 | <text></text> |
| DonBosco College,sulthan<br>Bathery | Tech Fest '<br>BLITZ' | Goldy               | 1.2.2019 |               |