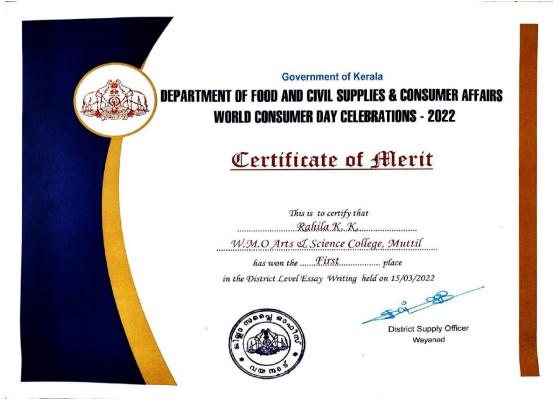

#### List of Participants: Muhsina N, Rishana Nasrin, Naval Marjan, Husna, Sana

17 District level Essay Competition conducted by Dept. of Economics & Statistics , Wayanad 14-07-2022

List of Participants:

Saradha S, Nandana VM