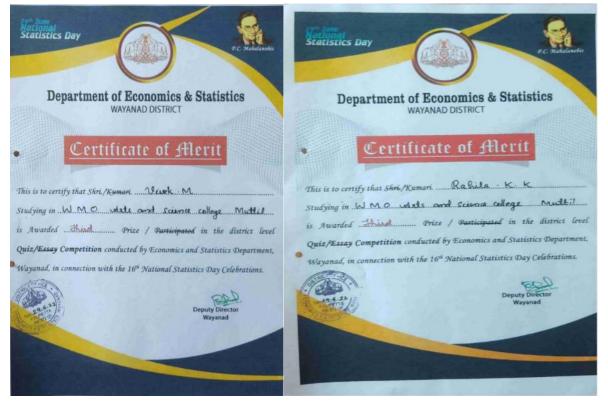

# 18 District level Quiz Competition conducted by Dept. Of Economics & Statistics , Wayanad 29-06-2022

List of Participants: Vivek M, Rahila KK

List of Participants: Soumya, Aneeza Fathima, Rahila K K, Fasiha Gafoor, Shana shirin