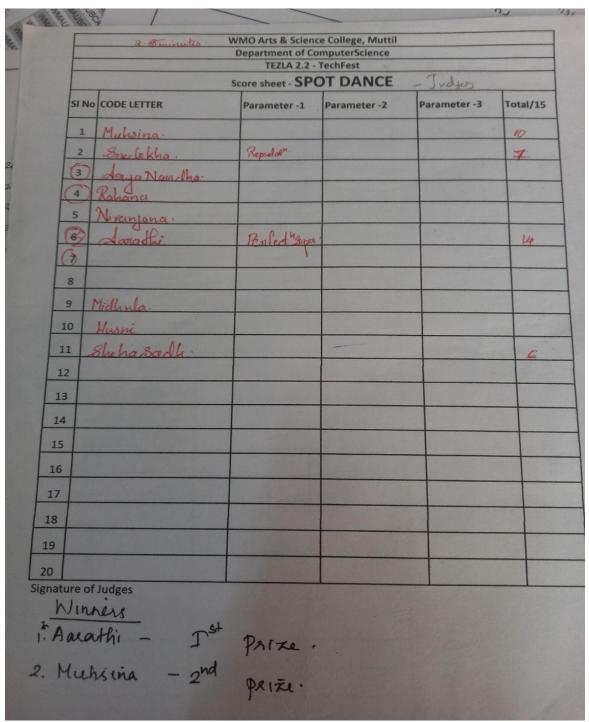

#### 25 TEZLA 2.2 01-04-2022

Spot Dance Competition - TEZLA 2.2 Tech Fest

#### **Date: April 1, 2022**

On April 1, 2022, a spectacular spot dance competition took center stage as a vibrant component of the TEZLA 2.2 Tech Fest hosted by the Department of Computer Science. The event was a celebration of creativity, talent, and unity, where participants showcased their dance prowess within the dynamic context of a technology-oriented festival.