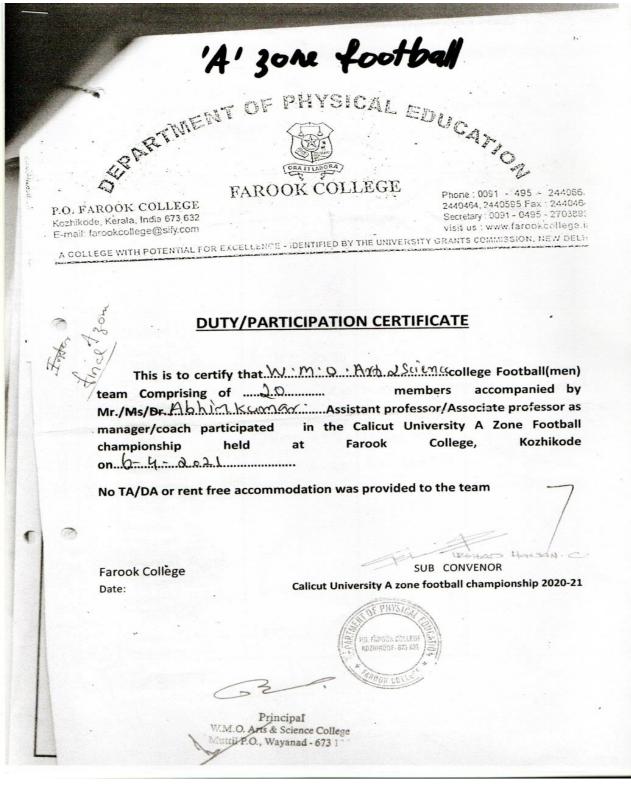

|
| COLLEGE (AUTONC)<br>MeActredited by IRAAC<br>(DA 350 on a pain<br>scale 3rd (yris<br>THRISSUR-680 002*                                                                                                                                                                                                                              | Sub Convener<br>Calicut University Inter Collegia<br>Fencing( Men & Women<br>HEMATHA V.<br>Assistant Professor & Head<br>Department of Physical Education<br>Virnale College<br>Thrissur |

\_

List of Participants: Abhinand VV (7 STUDENTS PARTICIPATED)

#### 58 'A' zone football (FAR00K COLLEGE) 06-04-2021



List of Participants: MUHAMMED NIHAL (20 STUDENTS PARTICIPATED)

| 59 'A' zone volleyball(ST. Mary's College bathery) 28-03-2021                                                                                                                                                                         |                                |
|---------------------------------------------------------------------------------------------------------------------------------------------------------------------------------------------------------------------------------------|--------------------------------|
| 'A' zone Volleyball