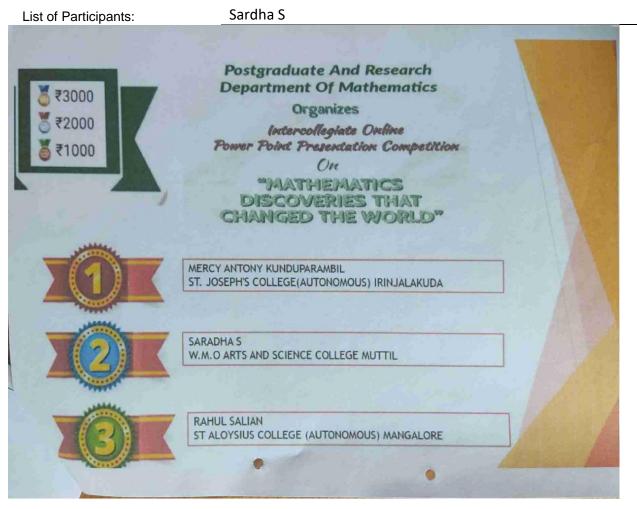

#### 16 Hiroshima day Commemoration Caption contest 06-08-2022

On 6th August 2022, the Department of Chemistry conducted an interdepartmental caption contest as a part of Hiroshima Day. The contest aimed to raise awareness among students about the importance of promoting peace and to commemorate the victims of the atomic bombings of Hiroshima and Nagasaki. The captions were judged based on their creativity, originality, and relevance to the theme. The contest was a success, with many students showcasing their creativity and awareness of the issues. It was an excellent opportunity for students to express their views on promoting peace and eliminating nuclear weapons.

Saradha S, Nandana VM