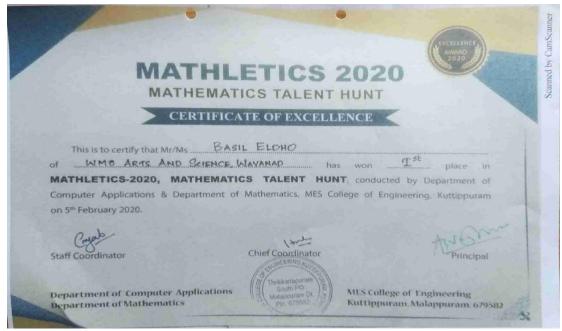

#### Date: April 1, 2022

The Department of Computer Science at WMO Arts and Science college organized an electrifying Gaming Competition as a prominent segment of its Tezla 2.2 festival, which took place on April 1, 2022. The event aimed to celebrate the intersection of technology and entertainment while providing a platform for students to showcase their gaming skills and engage in friendly competition.