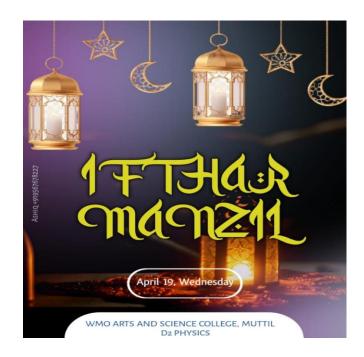

# 24 Iftar Manzil 19-04-2022

- 1. List of Participant
- 2. 1.Fayis Ahammed
- 3. 2.Huda Fathima
- 4. 3.Fasiha Gafoor
- 5. 4.Naji Ibnu Haris
- 6. 5. Jinsha Yoonus
- 7. 6.Afnanath
- 8. 7.Faseela P
- 9. 8.Henna Mehjebin
- 10. 9. Asif Ahammed
- 11. 10.Fasna k
- 12. 11.Sideeque A P
- 13. 12.Safvan C