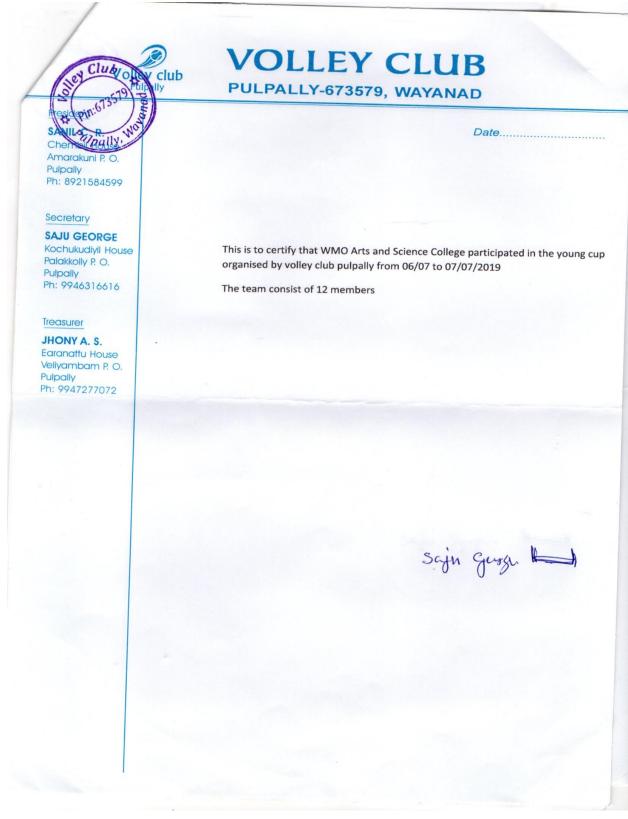

# 34 District level Sreelatha endowment poem recitation competition11-01-2022

List of Participants: SHAHNA SHAJAHAN, MUHAMMAD MUSTHAFA