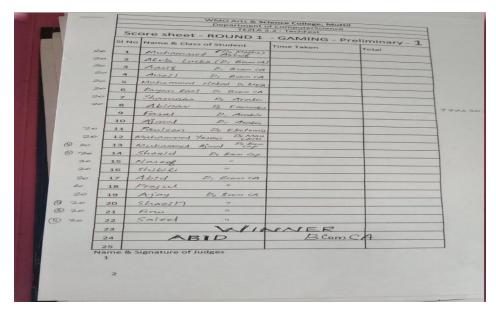

# 12 Hiro Saki Inter departmental Quiz competition 12-08-2022

Students of D3 Chemistry, WMO Arts and Science College conducted a quiz competition on 12<sup>th</sup> august 2022, Thursday in accordance with Hiroshima and Nagasaki Days. 33 students (11 Team) from various department participated in the program and we had 3 different patterns of the quiz. Ms. Fathima Shadin, Asst.Professor, Department of chemistry was the quiz master. Students from department of mathematics secured first place.