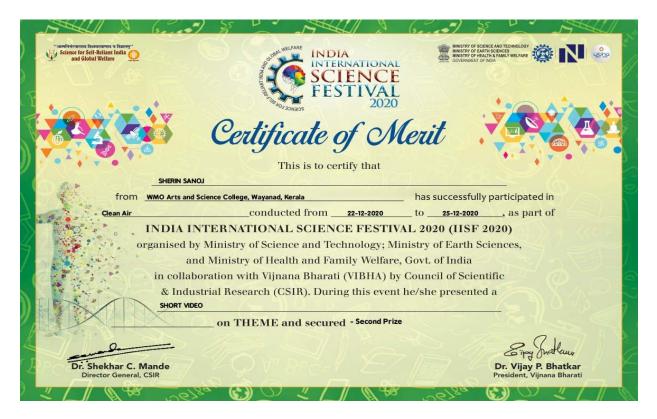

Behalf of pandemic covid 19 ,the department conducted online write up/audio/letter writing competition in connection with christmas 2020

Winner: Alha Nihala

## 62 CLEAN AIR as a part of international Science Festival Organised by Ministry of Science and Technology 23-12-2020

An inter-departmental competition was conducted by Mass communication department in connection with the Hiroshima-Nagasaki day on August 6<sup>th</sup> 2019. The competitions include Drawing ,Cartooning and Sodoku making .Five teams from various departments participated in the competition with great zeal and enthusiasm. Each team consists of five members. The topic was given on the spot .All teams came out with wonderful pieces of art .Prizes were distributed to the winners.

List of Participants: Sherin Sanoj



## 63 Campus Singer Competition 22-12-2020

One of the students of the department participated in campus singer competition. **Malavika E K**, the nightingale of English department was the participant



64 State level Power Quiz conducted by KSEB Officers Association 20-12-2020



List of Participants: Rahila K K

65 Dr KM Abubacker memorial All kerala Career Quiz conducted by Young Ebulient Students , India 01-12-2020

| india ALL KER                       | BACKER MEMOR                                                                                                    |        |
|-------------------------------------|-----------------------------------------------------------------------------------------------------------------|--------|
| CERTIFICA                           | STRTE L