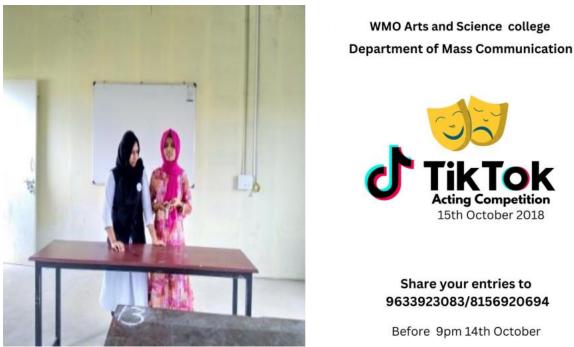

## 61 Holidaz 25-12-2020

Behalf of pandemic covid 19 ,the department conducted online write up/audio/letter writing competition in connection with christmas 2020

Winner: Alha Nihala