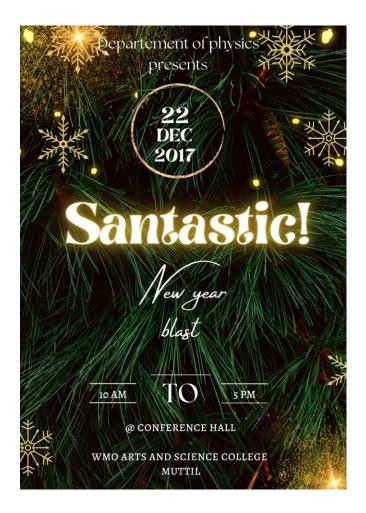

## 79 BLITZ T 20 28-01-2020

The students of the Computer science department have numerous achievements. Some of the major achievements of our students during BLITZ T 20 Program are listed below.

| Venue                               | Name of programme     | Name of student     | Date     | certificate   |
|-------------------------------------|-----------------------|---------------------|----------|---------------|
| DonBosco College,sulthan<br>Bathery | Tech Fest '<br>BLITZ' | Shaheen<br>Muhammed | 1.2.2019 | <text></text> |
| DonBosco College,sulthan<br>Bathery | Tech Fest '<br>BLITZ' | Yadhu Krishnan      | 1.2.2019 | <text></text> |
| DonBosco College,sulthan<br>Bathery | Tech Fest '<br>BLITZ' | Jishnu Suku         | 1.2.2019 | <text></text> |