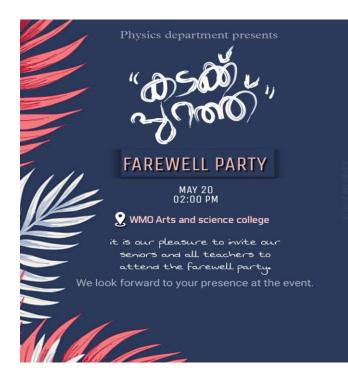

# 23 Kadakk Purath 20-05-2022

The department of physics conducted passing out program for final year BSc Physics student on 20/05/2022. The prohram was named "Kadakku Purathu". Every students participated in the program with many cultural program and memory sharing.

List of Participants: Mashook ,Namshad, Henna Mehjebin