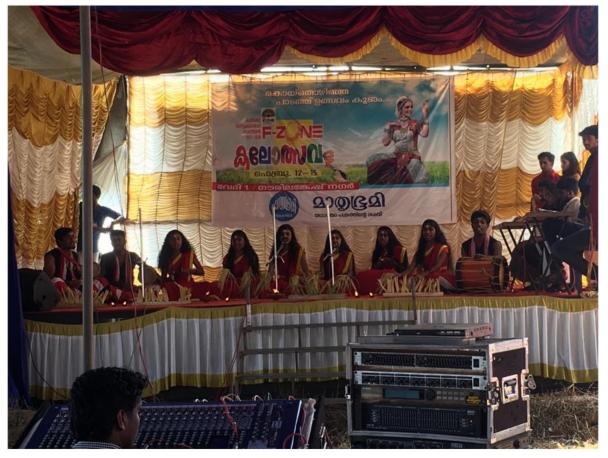

PG & Research Department of Mathematican<br>on <u>21-02-2018</u> .<br>Head-of the Department | ucted<br>patics |
| has participated/won the <u>Fist prize</u> place in<br>Inter Collegiates Quites Competition <b>S</b> Sigma- 2018 Condu-<br>by the PG & Research Department of Mathem<br>on <u>21-02-2018</u> .                                | ucted<br>patics |

# 150 "Literary Fest, Lissah College, Kaithappoyil. 17-02-2018

Students from the department of English were participated in drama competition as part of the literary festival on 17<sup>th</sup> May 2018 conducted by Lissah College, Kaithapoyil. The participants (Abhishek, Vignesh, Sandra, Jahana Sherin, Azees) were enacted the play Waiting for Godot by Samual Beckett and they bagged first prize for the program.

# 151 F Zone- Fine Arts



### 152 Amalgamia Association inauguration 12-02-2018

Amalgamia Association of our department enables the students to meet the challenges of todays competitive world by giving exposure to possible avenues. The association conducted various intra departmental competetions and cultural events. Along with academics students are given platforms to showcase their talents and opportunities to develop various skills like organizing, communication and public relations. Association inaugurated on 12.02.2018. 61 students participated in the program.



153 Intercollegiate Mathematics Quiz held at St. Joseph's College. Devagiri, 06-02-2018



# 154 Intercollegiate Festival



# 155 College Arts Festival 22-01-2018

College union of our institution organized College Arts Festival for the students t