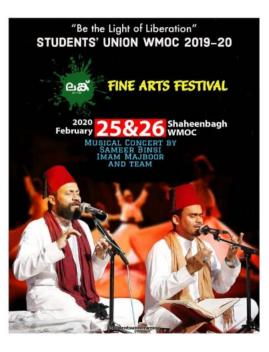

ivities for the academic year 2019-20, in association with the Students Union of the college.

1. Dr. Mohamad Safeeq T (Assistant Professor, Department of Malayalam) 2. Mr. Aswin P 3. Ms. Rubeena P 4. Ms. Sruthi S Kumar

(Assistant Professor, Department of Mass Communication) (Assistant Professor, Department of Economics) (Assistant Professor, Department of Commerce)

The off-stage items of the competition shall be scheduled during the months of December and January. Once the off-stage items are concluded, the stage items of the competition shall be organized, ensuring that they take place before the F-zone festival. The team is requested to ensure minimal disruption to regular classes during the off-stage activities.



Principal W.M.O. Arts & Science College Muttil P.O., Wayanad-673122



73 ANNUAL ATHLETIC MEET 18-02-2020



ANNUAL ATHLETIC MEET 2017-18 INAGURATION

74 Mathematics Talent Hunt conducted by M.E.S College, Kuttippuram 05-02-2020



## 75 "College Arts Festival 04-02-2020

The students of our department participated in different items in arts festival on 04<sup>th</sup> February 2020. The items were light music, recitation Malayalam and group dance. Malavika. E. K participated in three items.



76 Intercollegiate IT quiz - W.M.O Imam Gazzali College, Panamaram 03-02-2020



List of Participants: Basil Eldho

## 77 Intercollegiate quiz competition conducted by M.A.M.O College, Manassery 30-01-2020

| (1) | DEPARTMENT OF MATHEMATICS