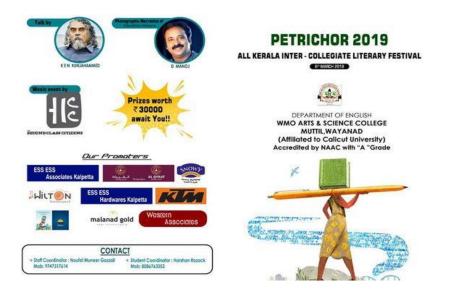

## 49 Independence Day Quiz Malabar Christian college, Kozhikode 15-08-2021

List of Participants: Rahila K K, Ashika Kamal M P

50 National level Online Mathematics Quiz conducted by Nirmala Memorial Foundation College, Mumbai 23-07-2021