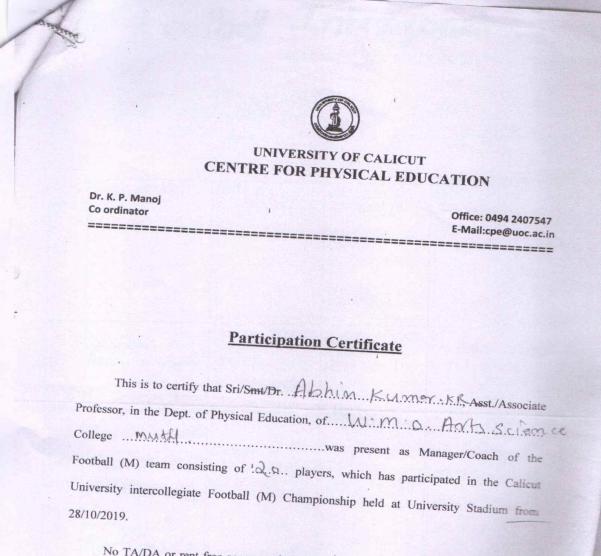

#### List of Participants

| 1 | ASHMIL NOUSHAD      |
|---|---------------------|
| 2 | MUHAMMED SABEEH     |
| 3 | MUHAMMED SHAFI VM   |
| 4 | MUHAMMED MUSTHAFA.O |

The Department of Arabic celebrated International Arabic Day on 16.12.2021 with Various Programs. 4 Students performed Arabic Poem Recitation and Arabic Song.