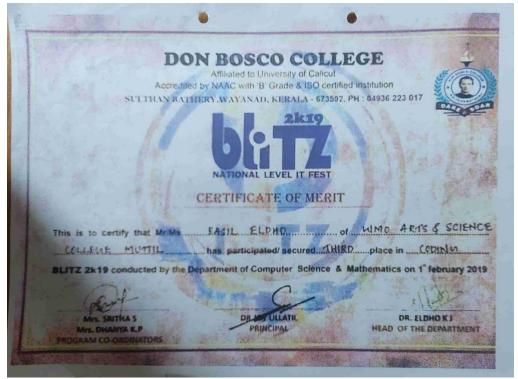

## 52 Inter collegiate speech competition-world population day 11-07-2021

| List of Students | Participated     |
|------------------|------------------|
| Sl. No.          | Name of Students |
| 1                | ALEENA KURIAN    |
| 2                | ASIYA HASNATH C  |
| 3                | AYISHA FIDA CK   |
| 4                | HANEENA EC       |
| 5                | HANNA SHERIN PT  |
| 6                | JAHANA FARSANA K |
| 7                | RAHANA PS        |
| 8                | RANITHA VR       |
| 9                | RINSHA FEBIN     |
| 10               | SAJINITHA PN     |