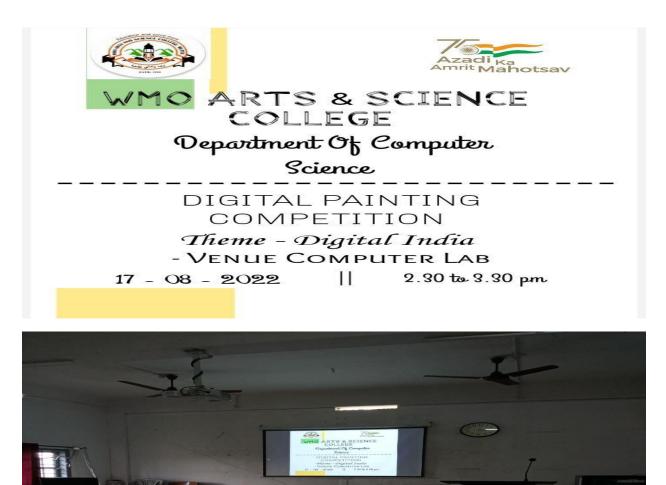

#### 8 Digital Painting 17-08-2022

10 Arts

gle

nce C

/luttil, Kerala, India

PM

11.643541° a 76.117103°

17/08/22 03:17