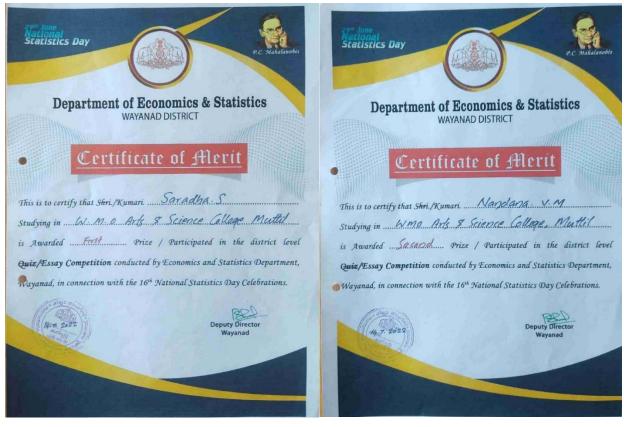

#### List of Participants: Muhsina N, Rishana Nasrin, Naval Marjan, Husna, Sana

17 District level Essay Competition conducted by Dept. of Economics & Statistics , Wayanad 14-07-2022

List of Participants:

Saradha S, Nandana VM