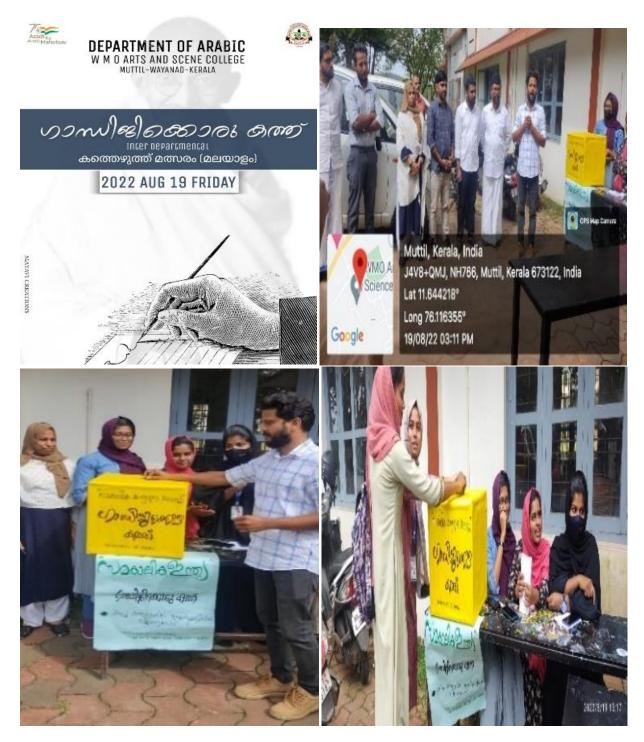

#### 16 Hiroshima day Commemoration Caption contest 06-08-2022

On 6th August 2022, the Department of Chemistry conducted an interdepartmental caption contest as a part of Hiroshima Day. The contest aimed to raise awareness among students about the importance of promoting peace and to commemorate the victims of the atomic bombings of Hiroshima and Nagasaki. The captions were judged based on their creativity, originality, and relevance to the theme. The contest was a success, with many students showcasing their creativity and awareness of the issues. It was an excellent opportunity for students to express their views on promoting peace and eliminating nuclear weapons.

#### List of Participants: Muhsina N, Rishana Nasrin, Naval Marjan, Husna, Sana

17 District level Essay Competition conducted by Dept. of Economics & Statistics , Wayanad 14-07-2022

List of Participants: