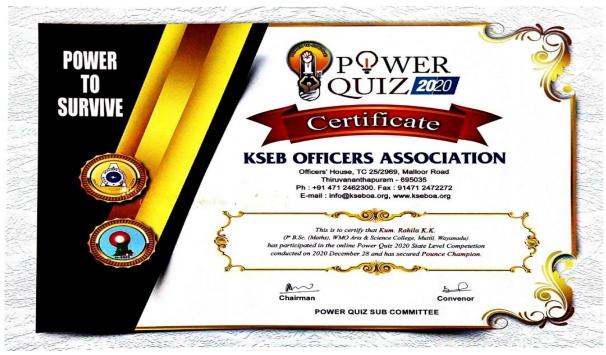

#### **Result:**

Judging and Awards:

A distinguished panel of judges comprising professional dancers, choreographers, and faculty members evaluated the performances based on originality, choreography, execution, synchronization, and overall impact. The winners were announced during the grand closing ceremony of the TEZLA 2.2 Tech Fest, receiving accolades and recognition for their outstanding performances.