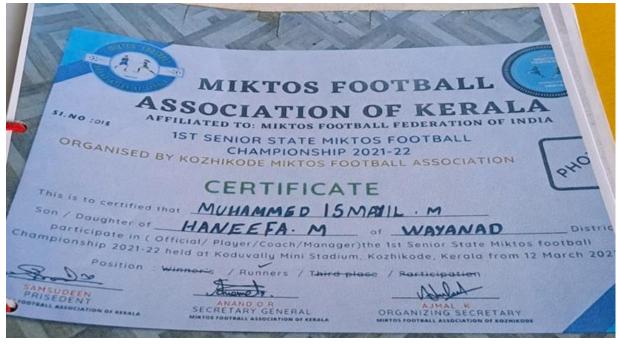

20 Inter zone Wu-Shu(Sree Kerala Varma College Thrissur) 08-06-2022

List of Participants: SHANIL.P, RISHVANA JASMIN, ANJALA THEHSIN, ALOK KURIAN, ABHIJITH