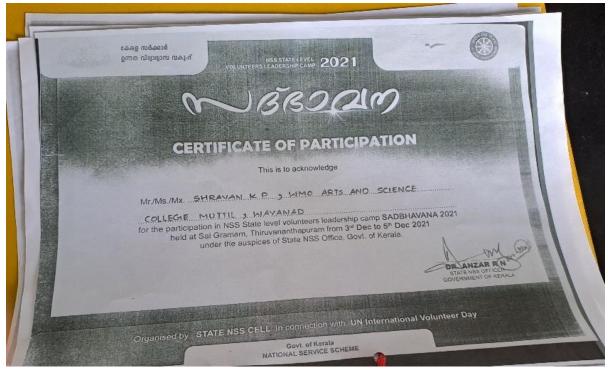

#### 14 Quiz Competition 12-08-2022

WMO Arts and Science College, Muttil PG Department of Commerce

Date: 12/8/22 Venue: conference hall

List of Participants: Ajin Prakash, Sravan KP (Eco), Fathima Hasna, Muhammad Safwan (Che), Muhammed Yasir, Lijesh Baby (MCom)