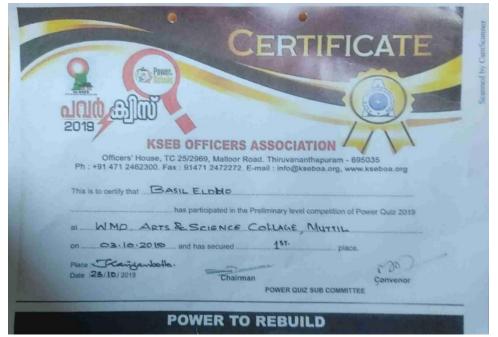

#### **Result:**

Judging and Awards:

A distinguished panel of judges comprising professional dancers, choreographers, and faculty members evaluated the performances based on originality, choreography, execution, synchronization, and overall impact. The winners were announced during the grand closing ceremony of the TEZLA 2.2 Tech Fest, receiving accolades and recognition for their outstanding performances.