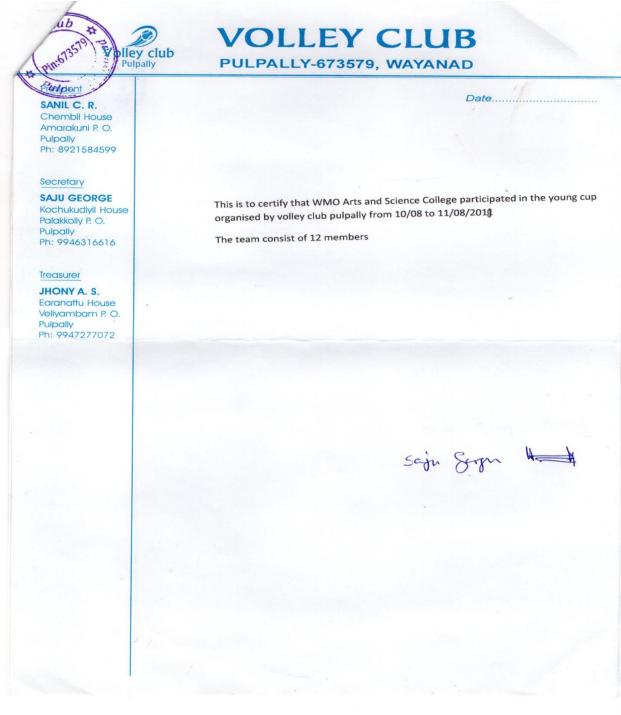

# 34 District level Sreelatha endowment poem recitation competition11-01-2022

List of Participants: SHAHNA SHAJAHAN, MUHAMMAD MUSTHAFA