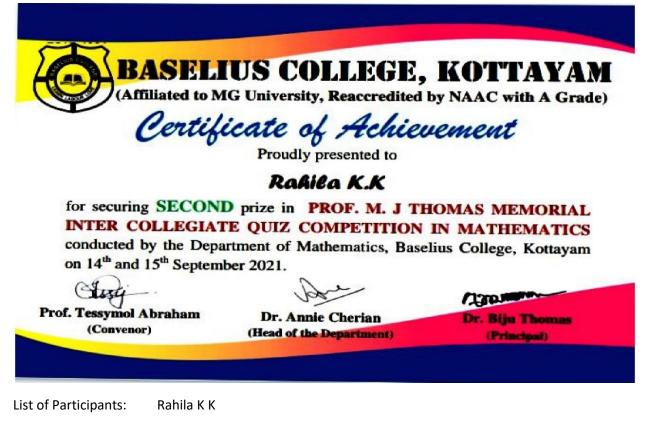

Saradha S, Nandana VM

# 18 District level Quiz Competition conducted by Dept. Of Economics & Statistics , Wayanad 29-06-2022

List of Participants: Vivek M, Rahila KK