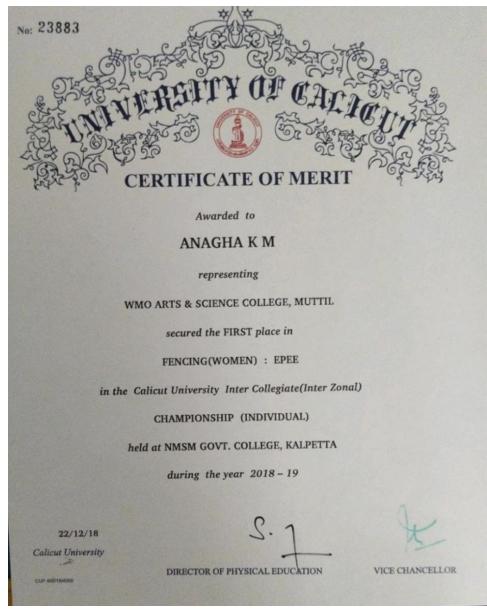

## 57 Inter zone fencing (Vimala College Thrissur) 31-03-2021

| Ph : 0487 - 2332080<br>Ph : 0487 - 2332080<br>NAAC Re-accredited (3" Cycle): A Grade, CGPA - 3. 5<br>College with Potential for Exce                                                                                                                                                                                                | (lence                                                                                                                                                                                   |
|-------------------------------------------------------------------------------------------------------------------------------------------------------------------------------------------------------------------------------------------------------------------------------------------------------------------------------------|------------------------------------------------------------------------------------------------------------------------------------------------------------------------------------------|
| <b>PARTICIPATION</b><br>This is to certify that Fencing (Men & Womer<br>College accompanied by Sri/Smt/Dr - ABY<br>Professor in the Department of Physical Edu<br>Intercollegiate Fencing Men & Women edu<br>(Autonomous) Thrissur on 30 <sup>th</sup> & 31 <sup>st</sup> March 202<br>They were not Provided any TA/ DA or Rent Fr | n) team of WMO ASTS BOX CARE<br>IN KUMPR Assistant / Associate<br>neation participated in the Calicut University<br>nampionship organized by Vimala College,<br>21.                      |
|                                                                                                                                                                                                                                                                                                                                     | 7. poulson blace.                                                                                                                                                                        |
| ABHINAND V.V                                                                                                                                                                                                                                                                                                                        | 8.                                                                                                                                                                                       |
| 2. ANASE                                                                                                                                                                                                                                                                                                                            | 9.                                                                                                                                                                                       |
| 3. ASHIF C.A                                                                                                                                                                                                                                                                                                                        | 10.                                                                                                                                                                                      |
| 4. AJITH K.J<br>5. MUHAMMAD SHANIF.K                                                                                                                                                                                                                                                                                                | 11.                                                                                                                                                                                      |
| 6. MUFIH P.T                                                                                                                                                                                                                                                                                                                        | 12.                                                                                                                                                                                      |
|                                                                                                                                                                                                                                                                                                                                     |                                                                                                                                                                                          |
| T                                                                                                                                                                                                                                                                                                                                   |                                                                                                                                                                                          |
|                                                                                                                                                                                                                                                                                                                                     |                                                                                                                                                                                          |
| COLLEGE (AUTONC)<br>MeActredited by IRAAC<br>(DA 350 on a pain<br>scale 3rd (yris<br>THRISSUR-680 002*                                                                                                                                                                                                                              | Sub Convener<br>Calicut University Inter Collegia<br>Fencing( Men & Women<br>HEMATHA V.<br>Assistant Professor & Head<br>Department of Physical Education<br>Virnale College<br>Thrissur |