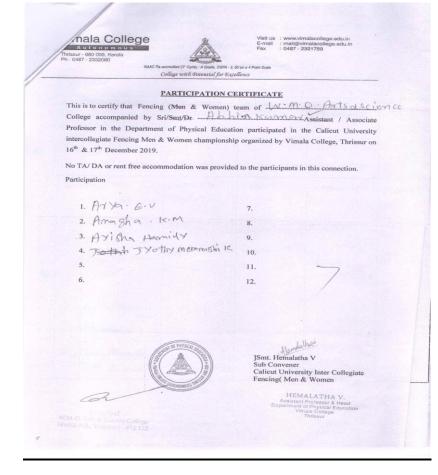

### 36 Okey sett 22-12-2021

The Department of Chemistry hosted a cultural event on December 22, 2021, called "Okey Sett," which drew a diverse crowd of students and faculty. The evening showcased a variety of performances, including traditional dances and musical acts, effectively blending culture with chemistry. The event successfully built a sense of community and sparked intellectual curiosity among those present. Overall, "Okey Sett" was a resounding success.