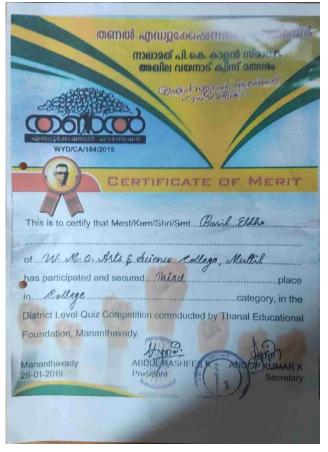

### 53 Reading parade- Bookmark designing context 06-06-2021

| List of the Students Participated |                     |  |  |  |
|-----------------------------------|---------------------|--|--|--|
| Sl. No.                           | Name of students    |  |  |  |
| 1                                 | Adheeb Muhammed E T |  |  |  |
| 2                                 | Ahsana Fathima EK   |  |  |  |
| 3                                 | Arshadha SM         |  |  |  |
| 4                                 | Aswathy krishna C   |  |  |  |
| 5                                 | Fasna T             |  |  |  |
| 6                                 | Jahana Sherin K M   |  |  |  |
| 7                                 | Mufeeda K           |  |  |  |
| 8                                 | Mumthas K           |  |  |  |
| 9                                 | Naval Marjan MK     |  |  |  |
| 10                                | Raheela Mumthaz     |  |  |  |
| 11                                | Risvana             |  |  |  |
| 12                                | Shajahan KS         |  |  |  |
| 13                                | Shana Jabeen        |  |  |  |
| 14                                | Anshitha E A        |  |  |  |
| 15                                | Muhammed ashkar     |  |  |  |