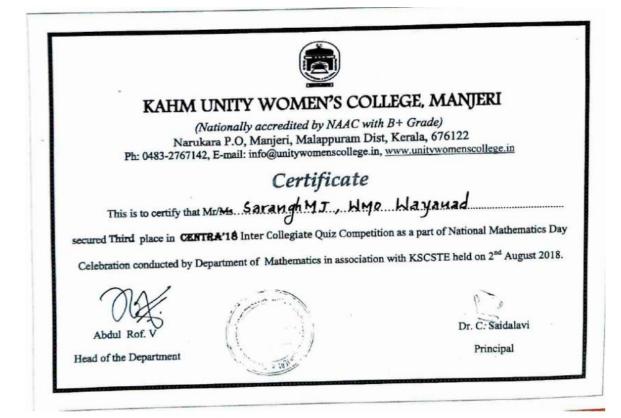

to the festival. Online game session is organised by Jishana and Arfida. The entire program was available through google meet to our students and staff.