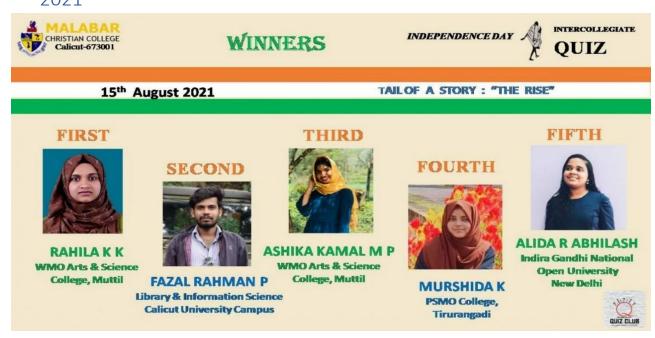

#### 21 World Environment Day Quiz conducted by Malabar Christian College, Kozhikode 05-06-2022

OUIZ 5 June 2022

FIRST

Alida R Abhilash MA Rural development Indira Gandhi National **Open University** 

SECOND

Rahila K K **B.Sc Mathematics** WMO Arts and Science College Muttil, Wayanad

**Albin Abraham** Mechanical Engineering Vimal Jyothi Engineering Malabar Christian College, College, Kannur

Thasni A P M.Sc Mathematics Calicut

2424 QUIZ CLUB

List of Participants: Rahila K K