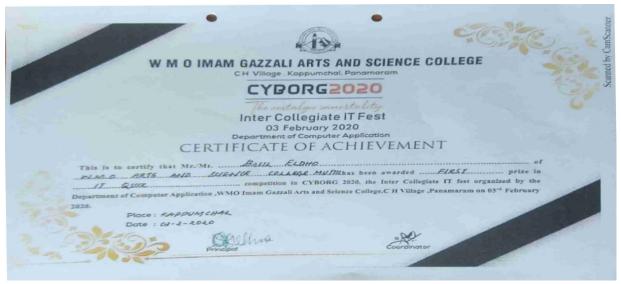

#### 26 Adieu seniors 25-03-2022

The "Adieu Seniors" event was a special occasion filled with cultural programs and games, aimed at celebrating the contributions and achievements of the senior students. The evening began with a variety of captivating dance and musical performances that showcased the diverse talents of the student body. A series of interactive games added a light-hearted and fun element to the gathering. List of Participants: Arfida P V, Nishana Nesrin, Jishana, Rifa Salu, Muhsina N