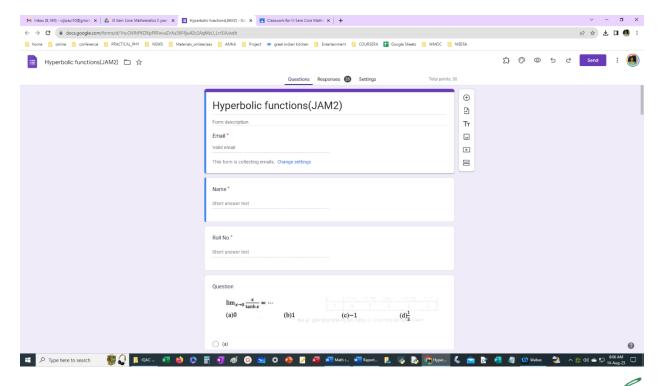

#### **Samples of Screenshots (JAM-oriented Tests)**

Principal
W.M.O. Arts & Science College
Muttil P.O., Wayanad