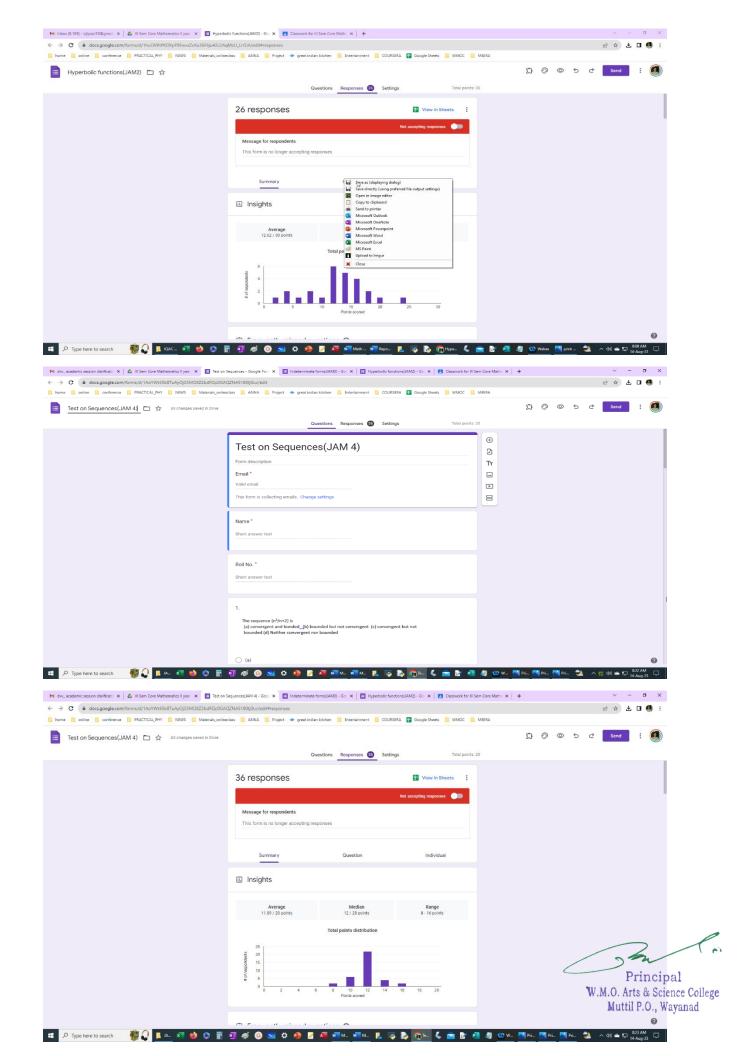

#### **Samples of Screenshots (JAM-oriented Tests)**

Principal
W.M.O. Arts & Science College
Muttil P.O., Wayanad