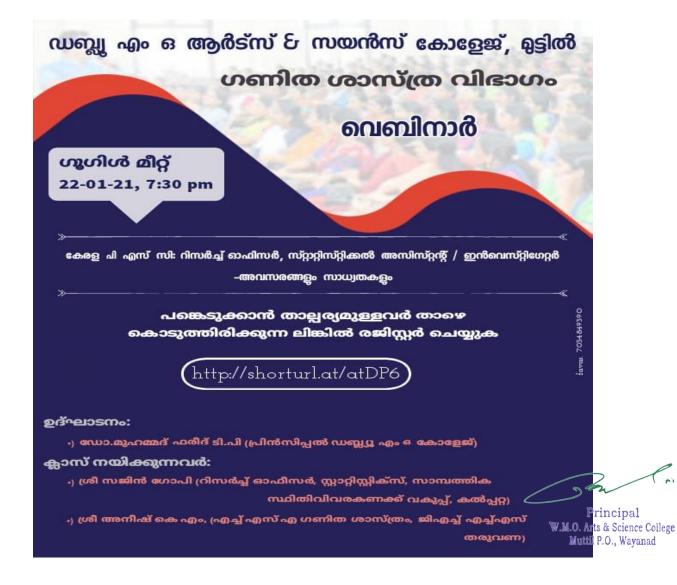

# Webinar on 'Kerala PSC Research Officer and Statistical Investigator - Prospects and Challenges'

A Webinar on 'Kerala PSC Research Officer and Statistical Investigator - Prospects and Challenges' was conducted on 22-01-2021. Mr. Sain Gopi, Research Officer, Department of Economics and Statistics, Govt. of India, and Mr Aneesh K M, High School Assistant, GHSS, G H S S Tharuvana were the Resource persons. Principal Dr. T P Muhammed Fareed delivered the keynote address. A total of 109 aspirants participated and appreciated the program.

Webinar on Kerala PSC -RO AND SI- prospects and possibilities YouTube video uploaded

Link: <a href="https://youtu.be/cgpw1ufexPM">https://youtu.be/cgpw1ufexPM</a>