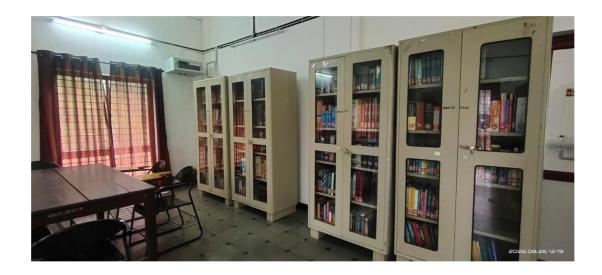

Orientation programs for faculty members and students are conducted frequently to familiarize them with the automated facilities available in the Library. The Library is associated with a browsing centre and a reprographics centre. A separate reference section and discussion room are also associated with the Library.

## Library Building



## Stack Area





## **Reference section**

This reference section is equipped with multifaceted with remarkable resources. This section helps the users to identify and locate information through various reference materials such as dictionaries, encyclopaedias, almanacs, bibliographies, atlases, gazetteers, yearbooks, indexes, annuals, handbooks, travel guides, and other reference materials. The library reference session contains 570 reference books.



**Reading** Area



#### Library Automation software - KOHA

Koha is a world-wide open-source integrated library system (ILS). It is Ubuntu based open source software that helps the library to perform the functions more effectively. The library is updated with this software in 2014 (Current Version Number is 22.05.07.000). Koha includes modules for acquisitions, circulation, cataloguing, serials management, authorities, flexible reporting, label printing, multi-format notices etc.

| Activities | 👌 Firefox Web Browser 👻           |                                                                                                                       | Jan 11 16:36 • |                       | ÷ 🏟             | <b>∴</b> ♦ ⊕ ▼ |
|------------|-----------------------------------|--------------