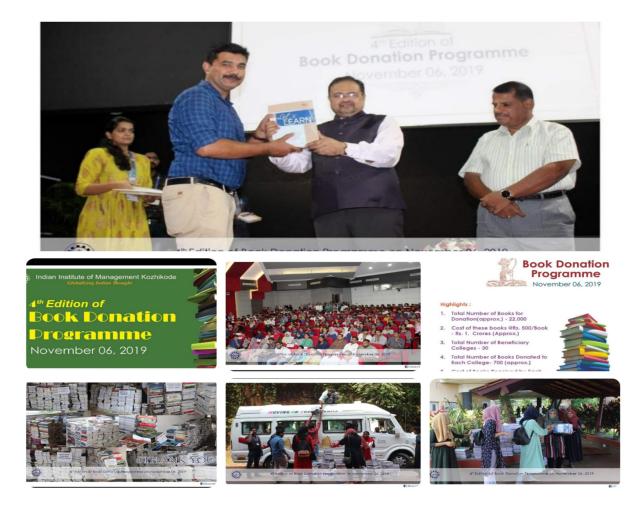

#### 4th Edition Book Donation programme of IIMK

The library got an opportunity to participate in the "4th edition book donation programme of IIMK" Conducted on 06/11/2019. Total five faculty members and fifteen students from

Various departments participated in the programme. Nearly 850 books costing around 4 lack rupees were received.