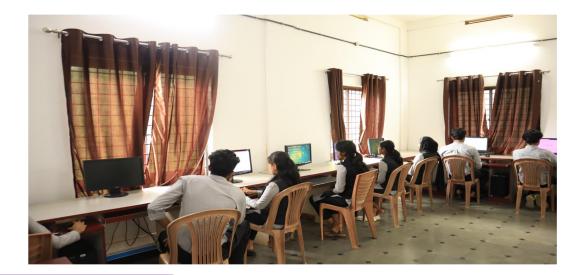

#### **Browsing Centre**

Library is facilitated with a browsing area that contains 15 computer systems. A register is kept on the browsing centre to record the information of users. The systems are connected with high speed internet facility. It helps the users to perform various tasks such as projects, assignments, seminars, preparation for competitive exams etc.