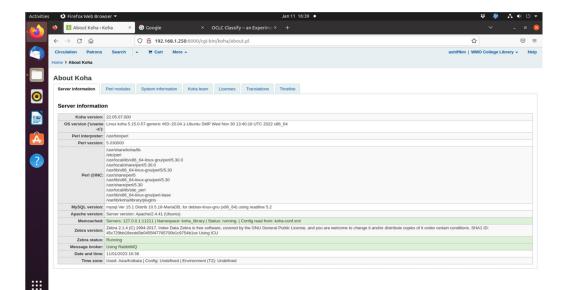

#### Library Automation software - KOHA

Koha is a world-wide open-source integrated library system (ILS). It is Ubuntu based open source software that helps the library to perform the functions more effectively. The library is updated with this software in 2014 (Current Version Number is 22.05.07.000). Koha includes modules for acquisitions, circulation, cataloguing, serials management, authorities, flexible reporting, label printing, multi-format notices etc.