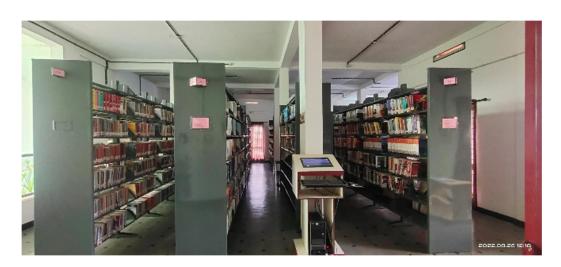

ollege staff and students may log in to the website of NLIST and enjoy the above facilities. The login details are shared with the students during the library orientation programmes.

The Library is automated with the Library Management system KOHA, the world's best open-source library automation software. KOHA has all the modules in a functional Library Software –Acquisition, serials, member's circulation cataloguing reports, and tools. Orientation programs for faculty members and students are conducted frequently to familiarize them with the automated facilities available in the Library. The Library is associated with a browsing centre and a reprographics centre. A separate reference section and discussion room are also associated with the Library.

## Library Building



## Stack Area





## **Reference section**

This reference section is equipped with multifaceted with remarkable resources. This section helps the users to identify and locate information through various reference materials such as dictionaries, encyclopaedias, almanacs, bibliographies, atlases, gazetteers, yearbooks, indexes, annuals, handbooks, travel guides, and other reference materials. The library reference session contains 570 reference books.



**Reading** Area



#### Library Automation software - KOHA

Koha is a world-wide open-source integrated library system (ILS). It is Ubuntu based open source software that helps the library to perform the functions more effectively. The library is updated with this software in 2014 (Current Version Number is 22.05.07.000). Koha includes modules for acqui