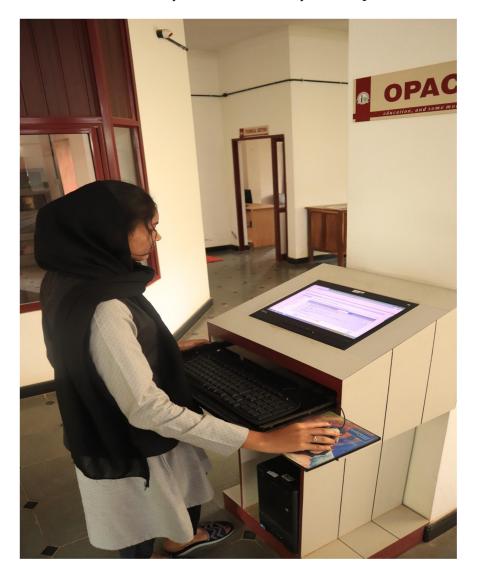

## **OPAC (Online Public Access Catalogue**

Library is facilitated with OPAC system that helps the users to locate the document through various search options such as title, author, subject, ISBN, call number etc. This platform helps the patron to renew the document themselves without the assistance of library staffs. There are three OPAC systems in the library for our patrons.