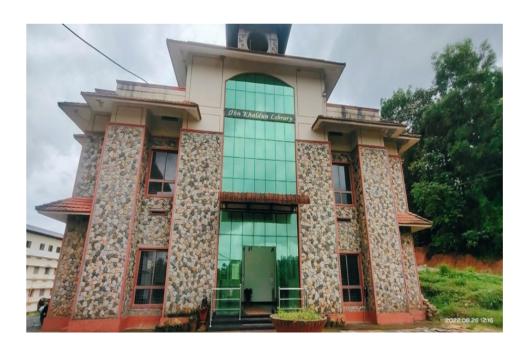

## Library Building

#### Introduction

The Ibn Khaldun Library of the College is well-equipped to support and facilitate the institute's teaching, learning, and research programs. The Library has a two-story building with a 600 square meter area. It stocks over 16912 books, including 570 reference books. The Library has a subscription to 46 Journals. The college is registered under the NLIST program and has access to 31,35,000 e-books and 6237 e- journals. The college staff and students may log in to the website of NLIST and enjoy the above facilities. The login details are shared with the students during the library orientation programmes.