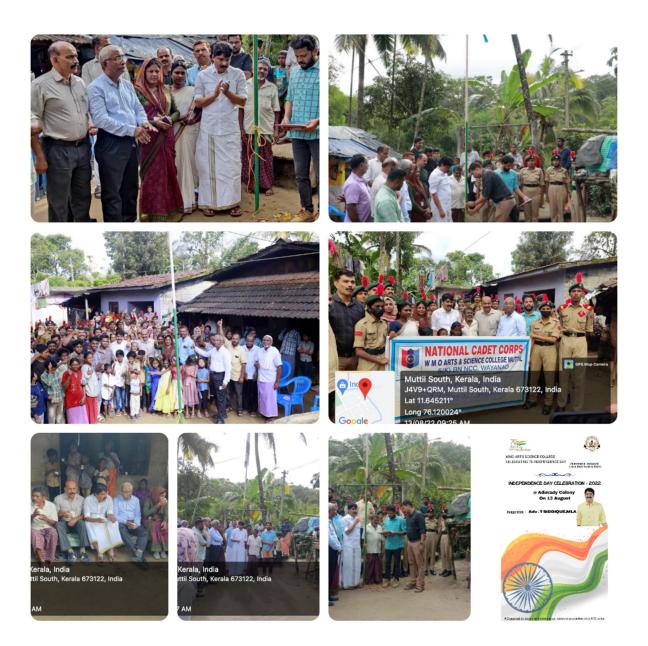

## Azadi Ka Amrit Mahotsav (Independence Day Celebration)

Library along with NCC celebrated 75<sup>th</sup> independence day at Aduvadi Colony near the college. Flag hosting was done by Kalpetta MLA Advocate T Siddique. Blankets were distributed to the colony members by the Principal.