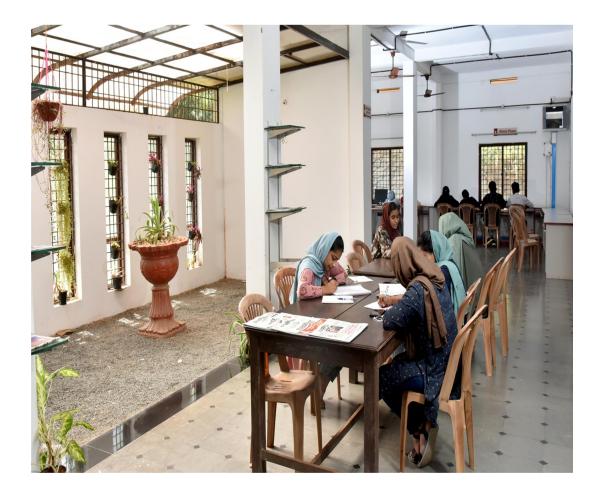

for faculty members and students are conducted frequently to familiarize them with the automated facilities available in the Library. The Library is associated with a browsing centre and a reprographics centre. A separate reference section and discussion room are also associated with the Library.

## Library Building



## Stack Area





## **Reference section**

This reference section is equipped with multifaceted with remarkable resources. This section helps the users to identify and locate information through various reference materials such as dictionaries, encyclopaedias, almanacs, bibliographies, atlases, gazetteers, yearbooks, indexes, annuals, handbooks, travel guides, and other reference materials. The library reference session contains 570 reference books.



**Reading** Area



#### Library Automation software - KOHA

Koha is a world-wide open-source integrated library system (ILS). It is Ubuntu based open source software that helps the library to perform the functions more effectively. The library is updated with this software in 2014 (Current Version Number is 22.05.07.000). Koha includes modules for acquisitions, circulation, cataloguing, serials management, authorities, flexible reporting, label printing, multi-format notices etc.

| Activities | 👌 Firefox Web Browser 👻           |                                                                                                                       | Jan 11 16:36 • |                       | ÷ 🏟             | <b>∴</b> ♦ ⊕ ▼ |
|------------|-----------------------------------|----------------------------------