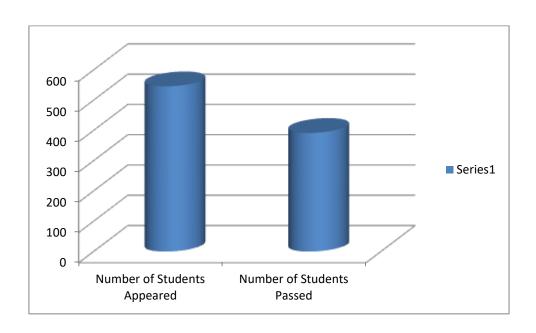

### **Pass Percentage**

| Number of Students<br>Appeared | Number of Students<br>Passed | Pass Percentage |
|--------------------------------|------------------------------|-----------------|
| 546                            | 392                          | 71.79           |